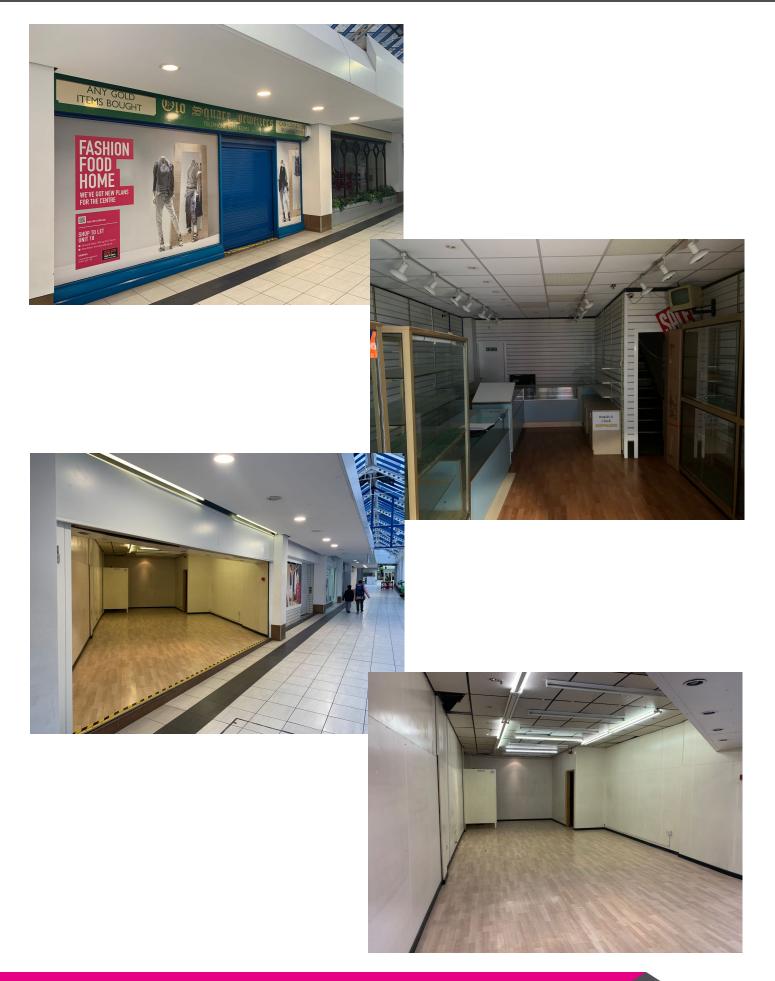

## Description

These units are part of Old Square Shopping Centre and are located on Long Mall which provides entry on to Bridge Street. Suitable for a variety of uses within Class 'E', the units consist of open plan retail areas.

## Accommodation

Unit 18 - 504 sq ft Unit 22 - 568 sq ft Unit 23 - 562 sq ft Unit 41 - 1,006 sq ft

Unit 43 - 771 sq ft

Unit 44 - 768 sq ft