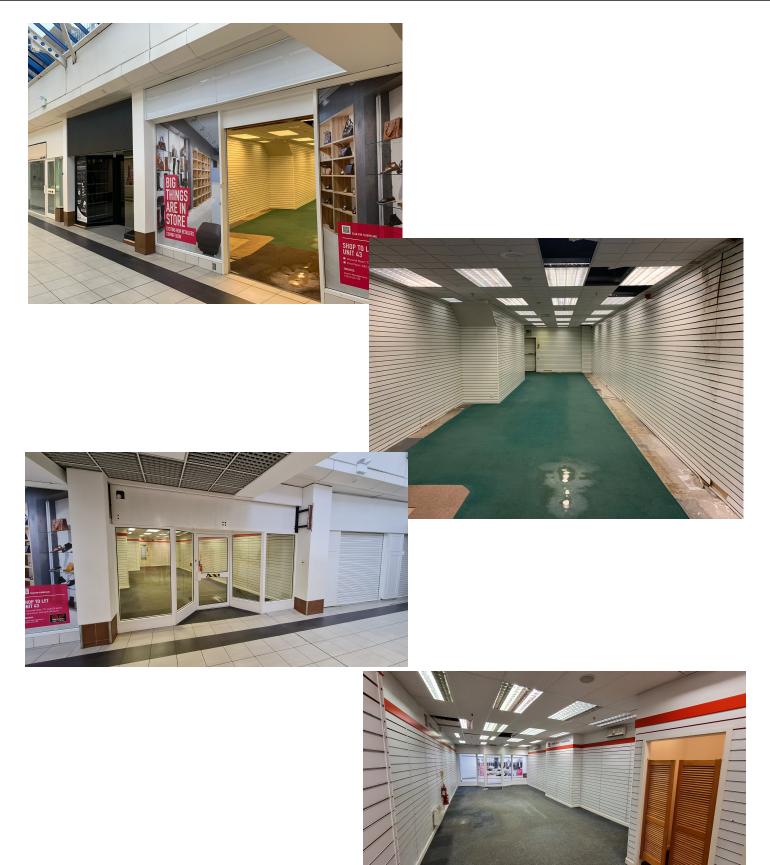

## Description

These units are part of Old Square Shopping Centre and are located on Long Mall which provides entry on to Bridge Street. Suitable for a variety of uses within Class 'E', the units consist of open plan retail areas.

## Accommodation

Unit 18 - 504 sq ft Unit 22 - 568 sq ft Unit 23 - 562 sq ft Unit 41 - 1,006 sq ft

Unit 43 - 771 sq ft

Unit 44 - 768 sq ft