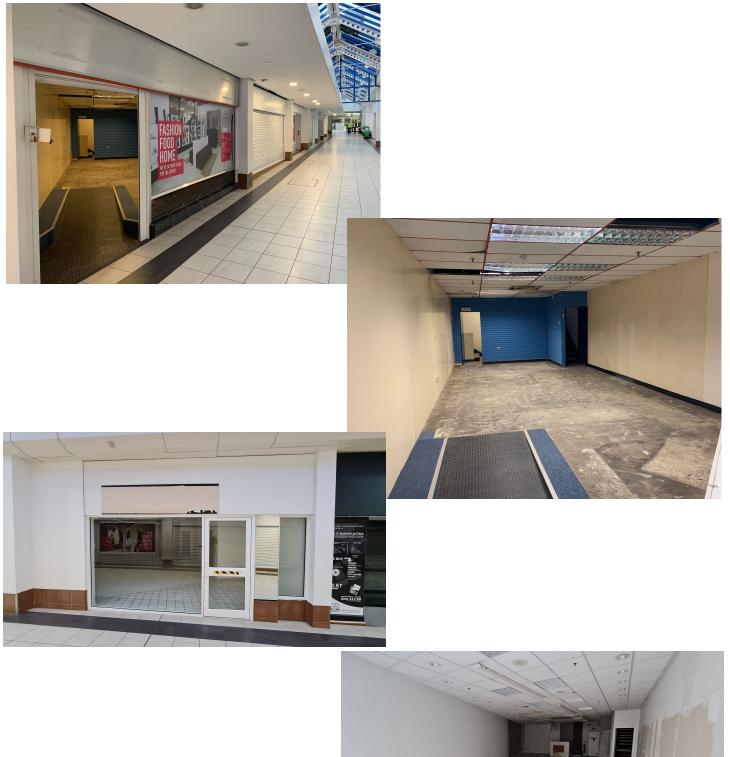

## Description

These units are part of Old Square Shopping Centre and are located on Long Mall which provides entry on to Bridge Street. Suitable for a variety of uses within Class 'E', the units consist of open plan retail areas.

## Accommodation

Unit 18 - 504 sq ft Unit 22 - 568 sq ft Unit 23 - 562 sq ft Unit 41 - 1,006 sq ft

Unit 43 - 771 sq ft

Unit 44 - 768 sq ft