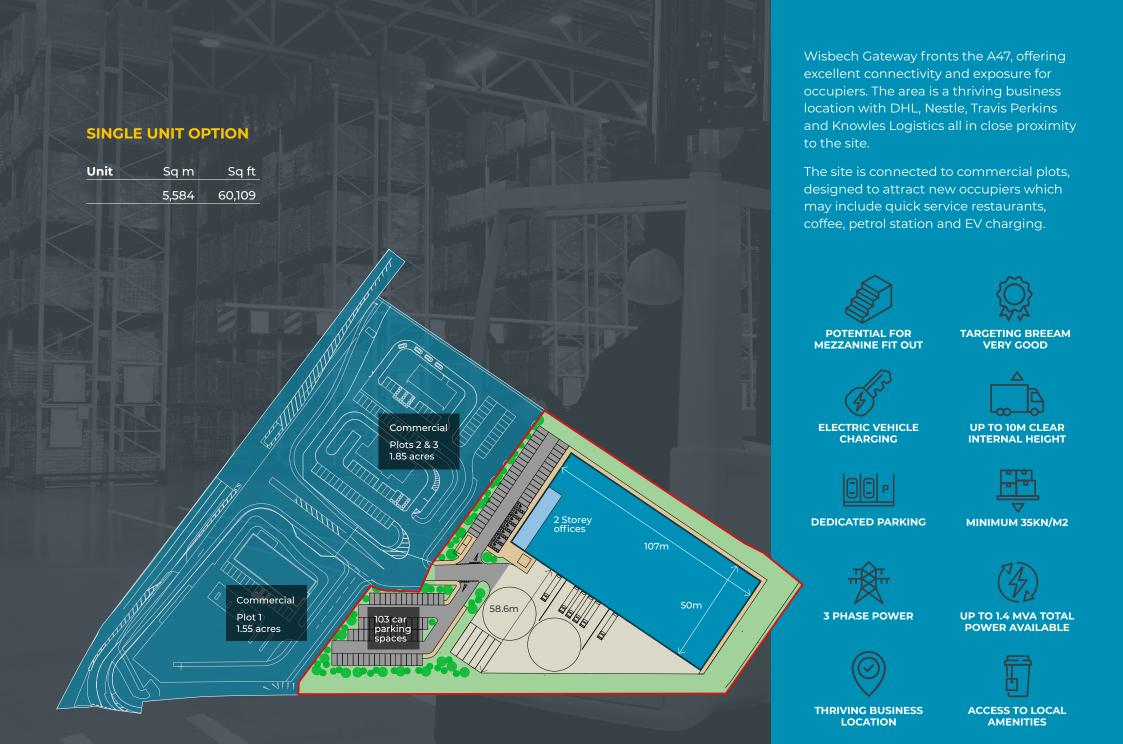

# **INDUSTRIAL / LOGISTICS OPPORTUNITIES**

Wisbech Gateway offers flexible industrial solutions for businesses from 2,000 – 60,000 sq ft, covering E, B2 and B8 uses (subject to planning). Two indicative layout options are given here, all enquiries welcome please contact our agents for more information.

### **COMMERCIAL OPPORTUNITIES**

Plot 1, 2 and 3 - drive through and petrol filling station options available. Please contact our agents for more information or visit the website.

### **MULTI UNIT OPTION**

| Unit | Sq m  | Sq ft | Unit | Sq m  | Sq ft |
|------|-------|-------|------|-------|-------|
| 1    | 181.5 | 1,953 | 8    | 742.6 | 7,993 |
| 2    | 181.5 | 1,953 | 9    | 503.3 | 5,417 |
| 3    | 461.3 | 4,965 | 10   | 503.3 | 5,417 |
| 4    | 695   | 7,480 | 11   | 376.9 | 4,056 |
| 5    | 366.6 | 3,946 | 12   | 376.9 | 4,056 |
| 6    | 357.3 | 3,845 | 13   | 249.5 | 2,685 |
| 7    | 492.9 | 5,305 | 14   | 383.9 | 4,132 |