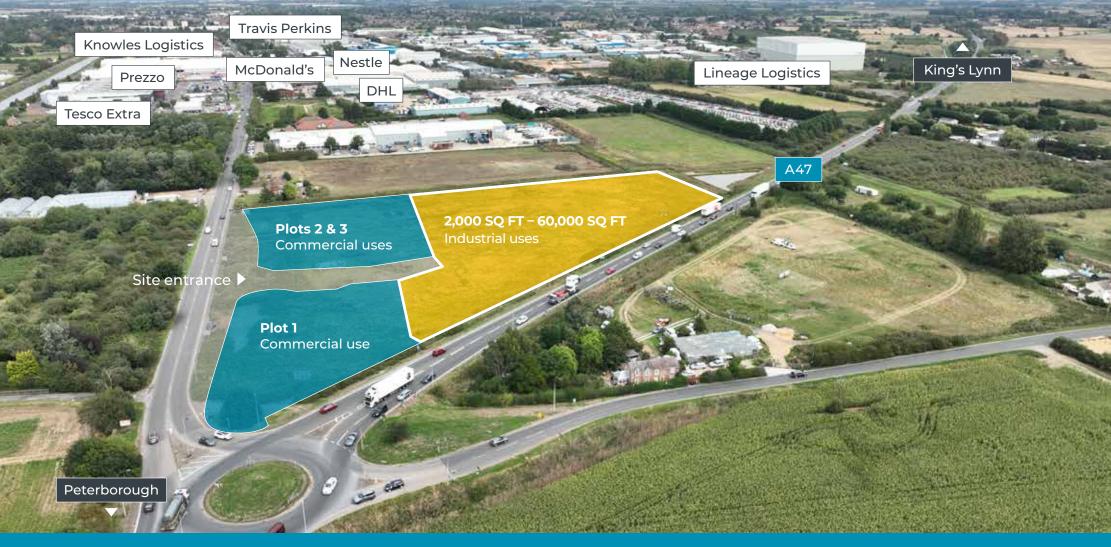

# **INDUSTRIAL / LOGISTICS OPPORTUNITIES**

Wisbech Gateway offers flexible industrial solutions for businesses from 2,000 – 60,000 sq ft, covering E, B2 and B8 uses (subject to planning). Two indicative layout options are given here, all enquiries welcome please contact our agents for more information.

### **COMMERCIAL OPPORTUNITIES**

Plot 1, 2 and 3 - drive through and petrol filling station options available. Please contact our agents for more information or visit the website.