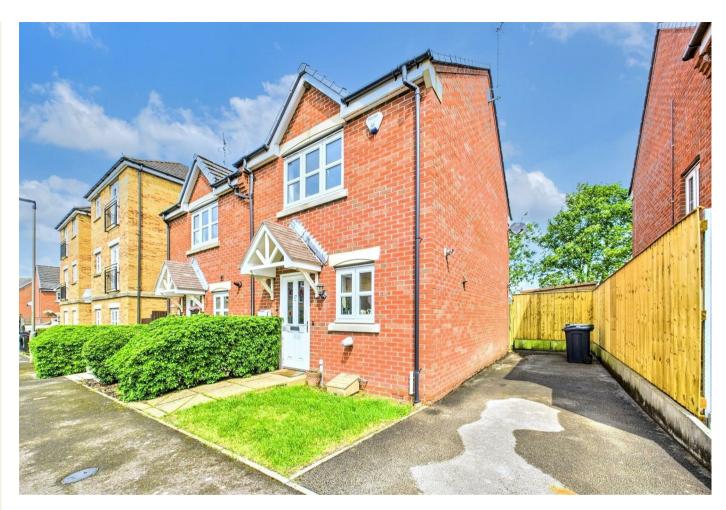

## 17 Greenside View Ilkeston DE7 6JT

2

AVAILBLE MID-LATE JUNE 2025 • A VERY NICE TWO BEDROOM SEMI DETACHED IN SMALLEY,
DERBYSHIRE • STUNNING VIEWS TO THE REAR OF THE PROPERTY • DRIVEWAY PARKING FOR TWO TO THREE VEHICLES • GROUNDFLOOR W/C
CLOAKROOM • SPACIOUS LIVING ROOM • TWO DOUBLE BEDROOMS • SUPERB LOCATION • GAS CENTRAL HEATING

A Two bedroom modern, unfurnished town house with gas central heating and UPVC double glazing throughout, entrance hallway, living room, guest w/c cloakroom, fully fitted kitchen. On the first floor; Two double bedrooms, inbuilt storage in the master bedroom and a family bathroom with full white suite and shower over bath. To the rear is an enclosed garden with patio and stunning views beyond, to the front are two/ three driveway parking spaces and a neatly kept fore garden and slabbed pathway.