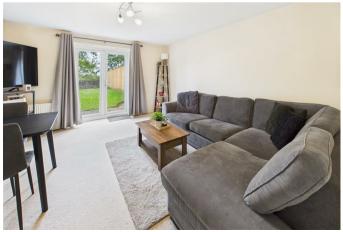

A Two bedroom modern, unfurnished town house with gas central heating and UPVC double glazing throughout, entrance hallway, living room, guest w/c cloakroom, fully fitted kitchen. On the first floor; Two double bedrooms, inbuilt storage in the master bedroom and a family bathroom with full white suite and shower over bath. To the rear is an enclosed garden with patio and stunning views beyond, to the front are two/ three driveway parking spaces and a neatly kept fore garden and slabbed pathway.