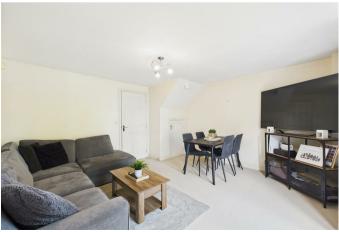

A Two bedroom modern, unfurnished town house with gas central heating and UPVC double glazing throughout, entrance hallway, living room, guest w/c cloakroom, fully fitted kitchen. On the first floor; Two double bedrooms, inbuilt storage in the master bedroom and a family bathroom with full white suite and shower over bath. To the rear is an enclosed garden with patio and stunning views beyond, to the front are two/ three driveway parking spaces and a neatly kept fore garden and slabbed pathway.