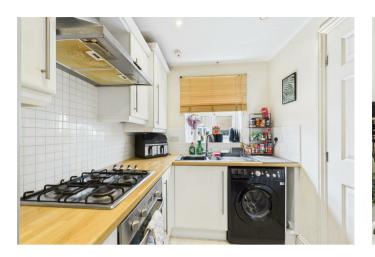

A Two bedroom modern, unfurnished town house with gas central heating and UPVC double glazing throughout, entrance hallway, living room, guest w/c cloakroom, fully fitted kitchen. On the first floor; Two double bedrooms, inbuilt storage in the master bedroom and a family bathroom with full white suite and shower over bath. To the rear is an enclosed garden with patio and stunning views beyond, to the front are two/ three driveway parking spaces and a neatly kept fore garden and slabbed pathway.