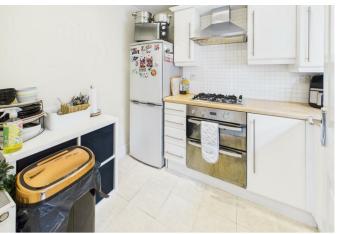

A Two bedroom modern, unfurnished town house with gas central heating and UPVC double glazing throughout, entrance hallway, living room, guest w/c cloakroom, fully fitted kitchen. On the first floor; Two double bedrooms, inbuilt storage in the master bedroom and a family bathroom with full white suite and shower over bath. To the rear is an enclosed garden with patio and stunning views beyond, to the front are two/ three driveway parking spaces and a neatly kept fore garden and slabbed pathway.