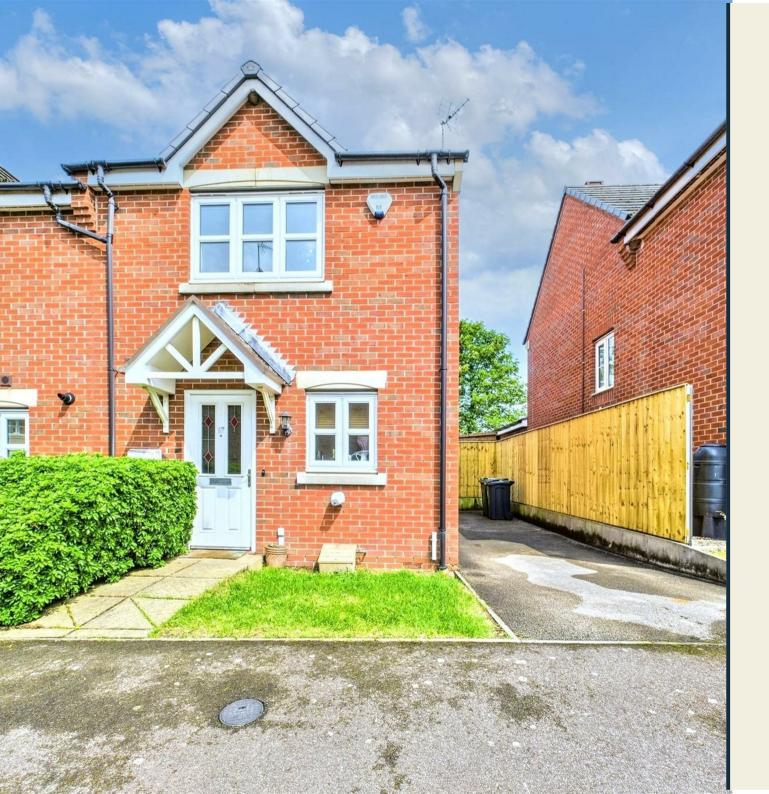

## 17 Greenside View Ilkeston DE7 6JT

2

AVAILBLE MID-LATE JUNE 2025 • A VERY NICE TWO BEDROOM SEMI DETACHED IN SMALLEY,
DERBYSHIRE • STUNNING VIEWS TO THE REAR OF THE PROPERTY • DRIVEWAY PARKING FOR TWO TO THREE VEHICLES • GROUNDFLOOR W/C
CLOAKROOM • SPACIOUS LIVING ROOM • TWO DOUBLE BEDROOMS • SUPERB LOCATION • GAS CENTRAL HEATING

A Two bedroom modern, unfurnished town house with gas central heating and UPVC double glazing throughout, entrance hallway, living room, guest w/c cloakroom, fully fitted kitchen. On the first floor; Two double bedrooms, inbuilt storage in the master bedroom and a family bathroom with full white suite and shower over bath. To the rear is an enclosed garden with patio and stunning views beyond, to the front are two/ three driveway parking spaces and a neatly kept fore garden and slabbed pathway.