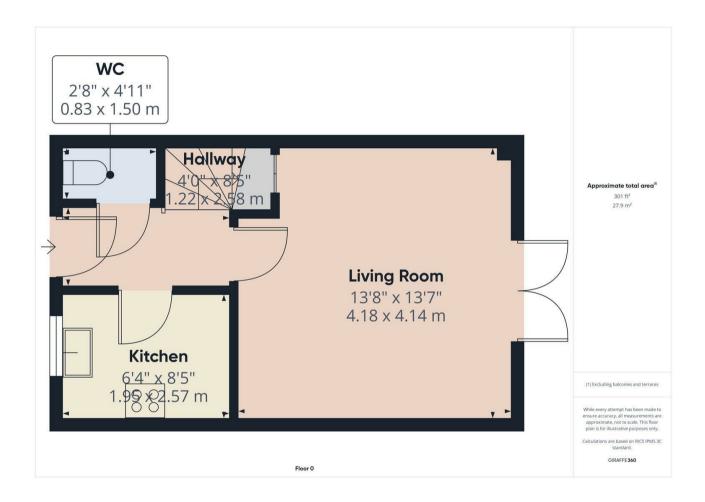

A Two bedroom modern, unfurnished town house with gas central heating and UPVC double glazing throughout, entrance hallway, living room, guest w/c cloakroom, fully fitted kitchen. On the first floor; Two double bedrooms, inbuilt storage in the master bedroom and a family bathroom with full white suite and shower over bath. To the rear is an enclosed garden with patio and stunning views beyond, to the front are two/ three driveway parking spaces and a neatly kept fore garden and slabbed pathway.