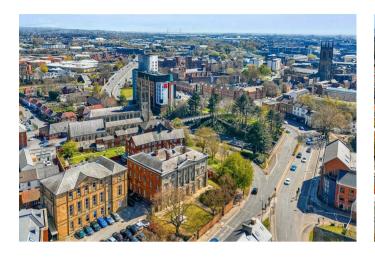

## Penthouse A King Street Derby DE1 3EF

2

EXTREMELY RARE, BRAND NEW EXECUTIVE PENTHOUSE – Built in 1875 as an extension to the original St Helen's House, this 3-storey former school house is a prominent building in Derby's history.

Situated on the top floor and being one of only two apartments occupying the whole of the floor of this historic and grand building, you will want for nothing, with breathtaking, and expansive views of Derby and surrounding areas, a peaceful setting with access to the city and beyond immediately.

The property is available on an unfurnished and long term basis. VIEWINGS ARE AVAILABLE IMMEDIATELY AND SEVEN DAYS A WEEK.

The property is located on King Street in the popular Five Lamps area; a mixed use suburb a short walk (0.4 miles) north of Derby City Centre. The A38 is approximately 1 mile to the north of this penthouse, which in turn provides access to the M1 and Junction 28. All local amenities are available by foot, or vehicle, the