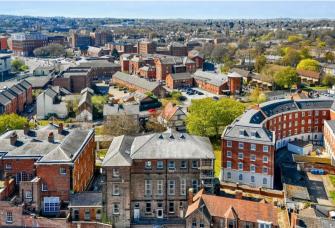

## Penthouse A King Street Derby DE1 3EF

2

EXTREMELY RARE, BRAND NEW EXECUTIVE PENTHOUSE – Built in 1875 as an extension to the original St Helen's House, this 3-storey former school house is a prominent building in Derby's history.

Situated on the top floor and being one of only two apartments occupying the whole of the floor of this historic and grand building, you will want for nothing, with breathtaking, and expansive views of Derby and surrounding areas, a peaceful setting with access to the city and beyond immediately.

The property is available on an unfurnished and long term basis. VIEWINGS ARE AVAILABLE IMMEDIATELY AND SEVEN DAYS A WEEK.

The property is located on King Street in the popular Five Lamps area; a mixed use suburb a short walk (0.4 miles) north of Derby City Centre. The A38 is approximately 1 mile to the north of this penthouse, which in turn provides access to the M1 and Junction 28. All local amenities are available by foot, or vehicle, the