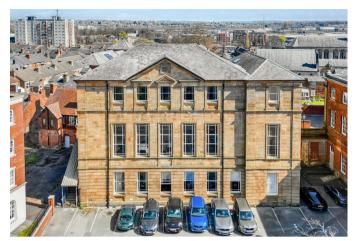

## Penthouse A King Street Derby DE1 3EF

2

EXTREMELY RARE, BRAND NEW EXECUTIVE PENTHOUSE – Built in 1875 as an extension to the original St Helen's House, this 3-storey former school house is a prominent building in Derby's history.

Located on the affluent King Street in Derby City Centre, available Early July 2025 is this brand new, never been lived in two bedroom, two bathroom penthouse within walking distance of Derby city centre.

This immense apartment boasts over 1100 square feet of quality, vast amounts of light, high ceilings, high specification furnishing with a no expense spared feel throughout. The property has been neutrally decorated to further compliment this Penthouse, there are two double bedrooms, en-suite to master and a large family bathroom. There is a large open-plan kitchen/ living/ dining room with stylish carpeting and flooring throughout. The kitchen, bothroom and en-suite are contemporary and stylish.