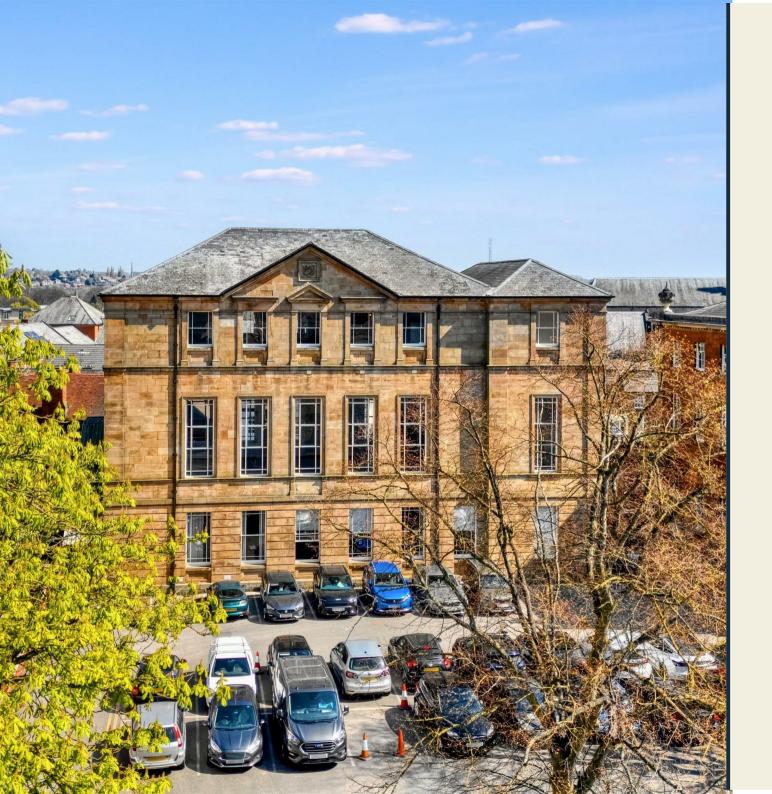

## Penthouse A King Street Derby DE1 3EF

2

EXTREMELY RARE, BRAND NEW EXECUTIVE PENTHOUSE – Built in 1875 as an extension to the original St Helen's House, this 3-storey former school house is a prominent building in Derby's history.

Located on the affluent King Street in Derby City Centre, available Early July 2025 is this brand new, never been lived in two bedroom, two bathroom penthouse within walking distance of Derby city centre.

Situated on the top floor and being one of only two apartments occupying the whole of the floor of this historic and grand building, you will want for nothing, with breathtaking, and expansive views of Derby and surrounding areas, a peaceful setting with access to the city and beyond immediately.