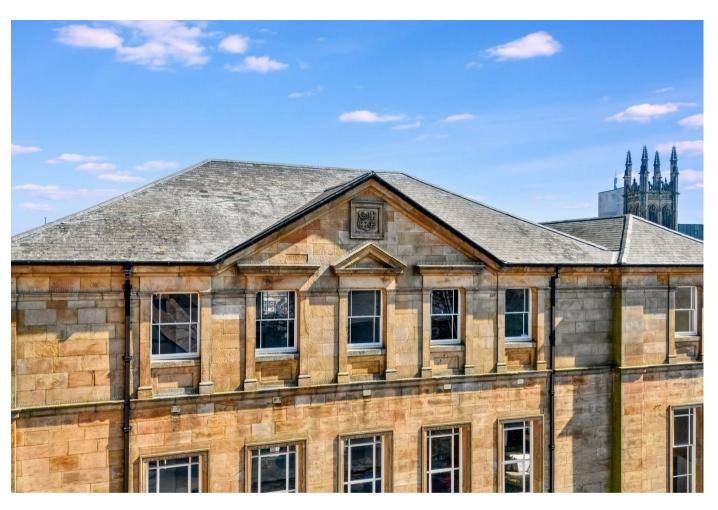

## Penthouse A King Street Derby DE1 3EF

2

EXTREMELY RARE, BRAND NEW EXECUTIVE PENTHOUSE – Built in 1875 as an extension to the original St Helen's House, this 3-storey former school house is a prominent building in Derby's history.

Situated on the top floor and being one of only two apartments occupying the whole of the floor of this historic and grand building, you will want for nothing, with breathtaking, and expansive views of Derby and surrounding areas, a peaceful setting with access to the city and beyond immediately.