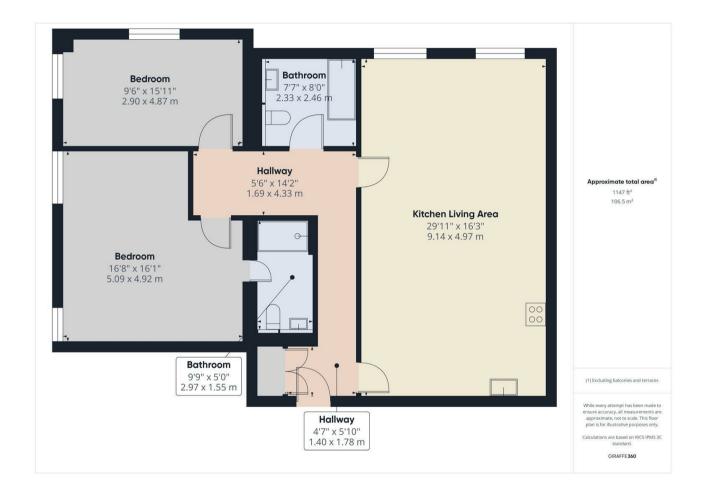

Located on the affluent King Street in Derby City Centre, available Early July 2025 is this brand new, never been lived in two bedroom, two bathroom penthouse within walking distance of Derby city centre.

This immense apartment boasts over 1100 square feet of quality, vast amounts of light, high ceilings, high specification furnishing with a no expense spared feel throughout. The property has been neutrally decorated to further compliment this Penthouse, there are two double bedrooms, en-suite to master and a large family bathroom. There is a large open-plan kitchen/ living/ dining room with stylish carpeting and flooring throughout. The kitchen, bothroom and en-suite are contemporary and stylish.

Situated on the top floor and being one of only two apartments occupying the whole of the floor of this historic and grand building, you will want for nothing, with breathtaking, and expansive views of Derby and surrounding areas, a peaceful setting with access to the city and beyond immediately.