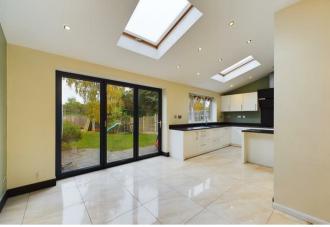

Internally, the property will reveal, on the ground floor, entrance hall, cloakroom/ wc, superb lounge with adjacent dining area, utility room with additional storage and space for washing machine and dryer, an extended living kitchen being comprehensively equipped with integrated units including dishwasher and space for fridge/freezer, a full range of base units including breakfast bar and central island and bi-folding doors leading to a delightful patio. To the first floor the principal bedroom enjoys fitted furniture, two additional bedrooms, the second bedroom also complete with fitted wardrobes and a very nicely fitted, and stylish family bathroom.

Outside, is a pleasant well-tendered private garden with large path with patio areas, lawns and borders and large timber shed, which lends itself perfectly for dry storage. To the front is ample car standing space.