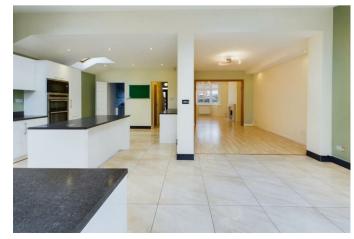

Internally, the property will reveal, on the ground floor, entrance hall, cloakroom/ wc, superb lounge with adjacent dining area, utility room with additional storage and space for washing machine and dryer, an extended living kitchen being comprehensively equipped with integrated units including dishwasher and space for fridge/freezer, a full range of base units including breakfast bar and central island and bi-folding doors leading to a delightful patio. To the first floor the principal bedroom enjoys fitted furniture, two additional bedrooms, the second bedroom also complete with fitted wardrobes and a very nicely fitted, and stylish family bathroom.