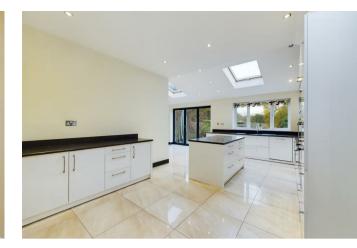

Internally, the property will reveal, on the ground floor, entrance hall, cloakroom/ wc, superb lounge with adjacent dining area, utility room with additional storage and space for washing machine and dryer, an extended living kitchen being comprehensively equipped with integrated units including dishwasher and space for fridge/freezer, a full range of base units including breakfast bar and central island and bi-folding doors leading to a delightful patio. To the first floor the principal bedroom enjoys fitted furniture, two additional bedrooms, the second bedroom also complete with fitted wardrobes and a very nicely fitted, and stylish family bathroom.