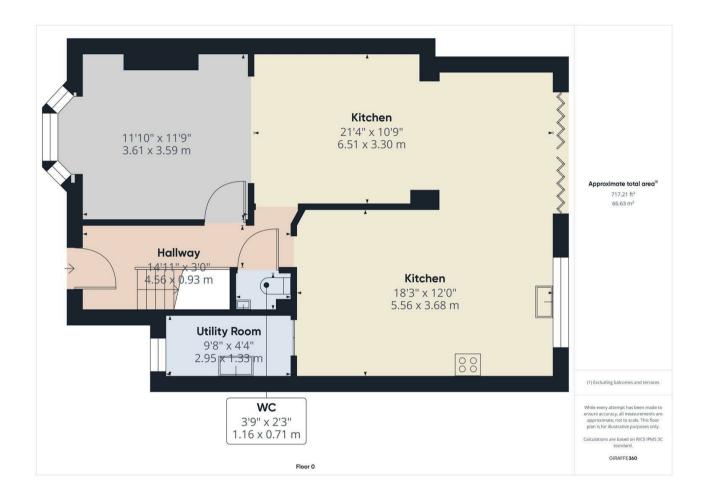

Internally, the property will reveal, on the ground floor, entrance hall, cloakroom/ wc, superb lounge with adjacent dining area, utility room with additional storage and space for washing machine and dryer, an extended living kitchen being comprehensively equipped with integrated units including dishwasher and space for fridge/freezer, a full range of base units including breakfast bar and central island and bi-folding doors leading to a delightful patio. To the first floor the principal bedroom enjoys fitted furniture, two additional bedrooms, the second bedroom also complete with fitted wardrobes and a very nicely fitted, and stylish family bathroom.