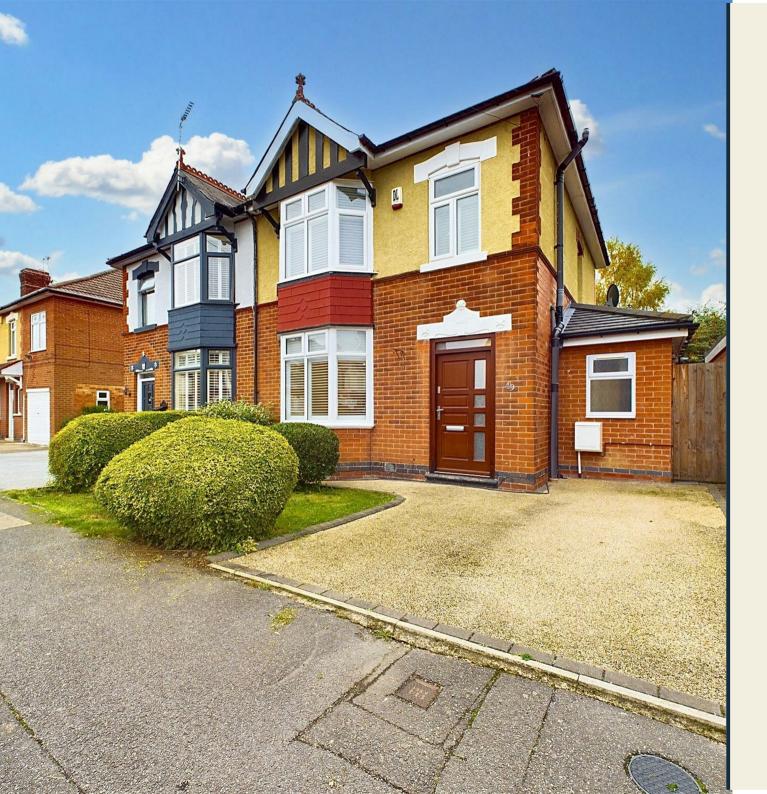

3 Bed House - Semi-Detached

49 Lindon Drive Alvaston Derby DE24 0LP

£1,300 Per Calendar Month

Fletcher & Company

## 49 Lindon Drive Derby DE24 0LP

□ 3 □ 2 □ 1 □ D

AVAILABLE 1st JULY 2025 AND ON A LONG TERM BASIS
A SKILFULLY
EXTENDED FAMILY PROPERTY
SIGNIFICANT SPACE FOR HOME
WORKING
MASTER BEDROOM WITH SIGNIFICANT FITTED
FURNITURE
STYLISH FAMILY BATHROOM
LARGE AND PRIVATE REAR
GARDEN WITH SIGNIFICANT STORAGE
HALLAND CLOAKROOM/
GROUNDFLOOR WC
LARGE AND EXTENDED OPEN PLAN
LIVING
INTEGRATED DISHWASHER
SEPARATE UTILITY ROOM WITH
ADDITIONAL STORAGE

A SKILFULLY EXTENDED FAMILY HOME - Traditional three bedroom semi-detached property, enjoying a fine mature position within a popular suburban area

Enjoying a popular and favoured location, this traditionally styled skilfully extended semi-detached property offers extensive accommodation with the benefit of gas central heating and double glazing, making an ideal, spacious and light feeling, yet warm family home.