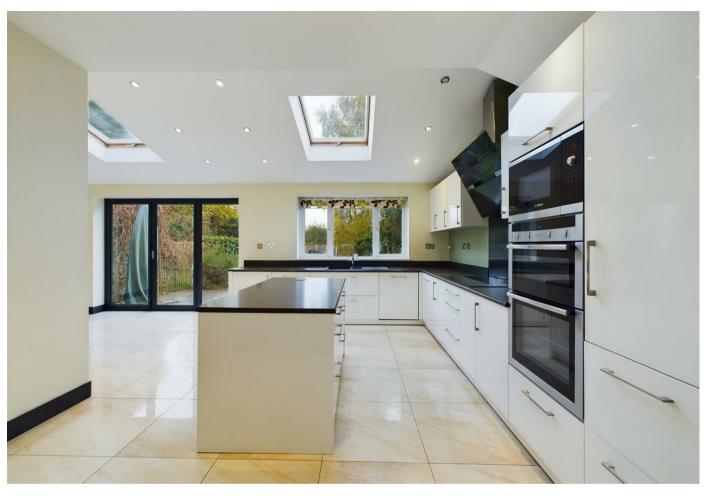

Internally, the property will reveal, on the ground floor, entrance hall, cloakroom/ wc, superb lounge with adjacent dining area, utility room with additional storage and space for washing machine and dryer, an extended living kitchen being comprehensively equipped with integrated units including dishwasher and space for fridge/freezer, a full range of base units including breakfast bar and central island and bi-folding doors leading to a delightful patio. To the first floor the principal bedroom enjoys fitted furniture, two additional bedrooms, the second bedroom also complete with fitted wardrobes and a very nicely fitted, and stylish family bathroom.