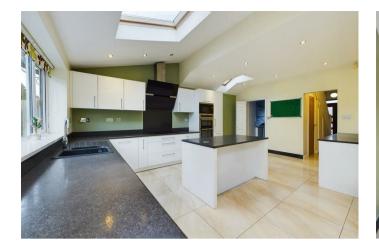

A SKILFULLY EXTENDED FAMILY HOME - Traditional three bedroom semi-detached property, enjoying a fine mature position within a popular suburban area

Enjoying a popular and favoured location, this traditionally styled skilfully extended semi-detached property offers extensive accommodation with the benefit of gas central heating and double glazing, making an ideal, spacious and light feeling, yet warm family home.

Internally, the property will reveal, on the ground floor, entrance hall, cloakroom/ wc, superb lounge with adjacent dining area, utility room with additional storage and space for washing machine and dryer, an extended living kitchen being comprehensively equipped with integrated units including dishwasher and space for fridge/freezer, a full range of base units including breakfast bar and central island and bi-folding doors leading to a delightful patio. To the first floor the principal bedroom enjoys fitted furniture, two additional bedrooms, the second bedroom also complete with fitted wardrobes and a very nicely fitted, and stylish family bathroom.