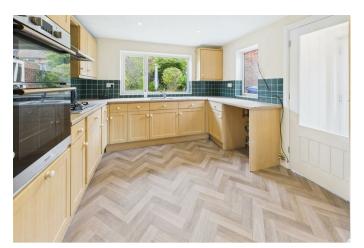

The house features a well-appointed bathroom, ensuring that daily routines are both practical and pleasant. The layout of the home is designed to maximise space and light, creating a warm and welcoming atmosphere throughout. The property further benefits from being vastly and stylishly extended offering superb living space, an additional reception/dining/flexible room, a ground floor w/c, and incredible amounts of inbuilt storage throughout the ground floor. The garage is another very strong point to this deceiving large property, which is accessed via the large driveway (suitable for numerous vehicles) and also accessed from the private, enclosed rear garden.