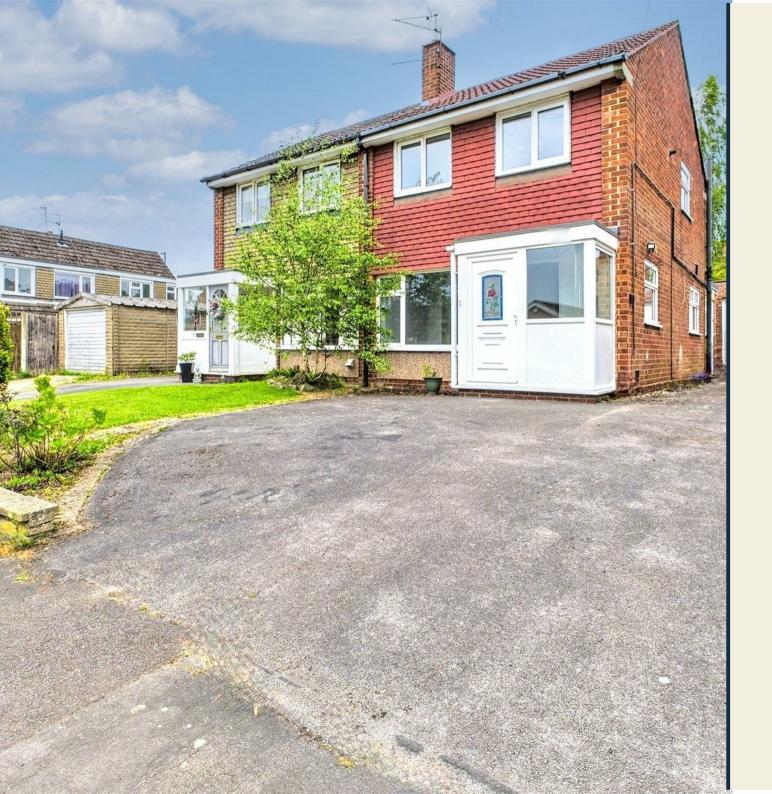

3 Bed House

144 Portreath Drive
Allestree
Derby
DE22 2SD

£1,400 Per Calendar Month

## 144 Portreath Drive Derby **DE22.2SD**

 AVAILABLE IMMEDIATELY
 LARGE THREE BEDROOM PROPERTY WITH TWO RECEPTION ROOM • GROUND FLOOR W/C • REDECORATED THROUGHOUT WITH NEW CARPETS • NEWLY FITTED FAMILY BATHROOM • TWO DOUBLE BEDROOMS AND ONE SINGLE BEDROOM • DRIVEWAY PARKING FOR NUMEROUS VEHICLES • VERY GOOD SIZED GARAGE - SUITABLE FOR A VEHICLE • LARGE AND SPACIOUS KITCHEN WITH INTEGRATED APPLIANCES • A SUPERB. VERY FLEXIBLE LARGE PROPERTY

IMMACULATE THREE BEDROOM PROPERTY AVAILABLE NOW - REDECORATED THROUGHOUT WITH NEW CARPETS AND BATHROOM.

Nestled in the charming neighbourhood of Allestree, Derby, this delightful house on Portreath Drive offers a perfect blend of comfort and convenience. With three well-proportioned bedrooms, this property is ideal for families or those seeking extra space. The two inviting reception rooms provide ample opportunity for relaxation and entertaining, making it easy to host friends and family.