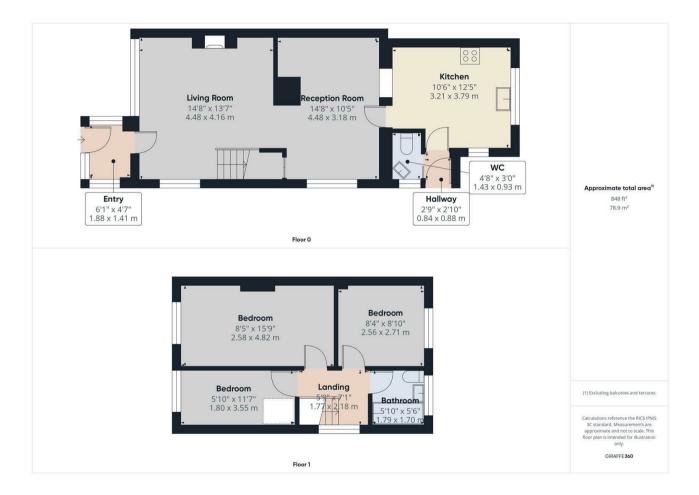

## 144 Portreath Drive Derby **DE22.2SD**

 AVAILABLE IMMEDIATELY
 LARGE THREE BEDROOM PROPERTY WITH TWO RECEPTION ROOM • GROUND FLOOR W/C • REDECORATED THROUGHOUT WITH NEW CARPETS • NEWLY FITTED FAMILY BATHROOM • TWO DOUBLE BEDROOMS AND ONE SINGLE BEDROOM • DRIVEWAY PARKING FOR NUMEROUS VEHICLES • VERY GOOD SIZED GARAGE - SUITABLE FOR A VEHICLE • LARGE AND SPACIOUS KITCHEN WITH INTEGRATED APPLIANCES • A SUPERB. VERY FLEXIBLE LARGE PROPERTY

The house features a well-appointed bathroom, ensuring that daily routines are both practical and pleasant. The layout of the home is designed to maximise space and light, creating a warm and welcoming atmosphere throughout. The property further benefits from being vastly and stylishly extended offering superb living space, an additional reception/dining/flexible room, a ground floor w/c, and incredible amounts of inbuilt storage throughout the ground floor. The garage is another very strong point to this deceiving large property, which is accessed via the large driveway (suitable for numerous vehicles) and also accessed from the private, enclosed rear garden.