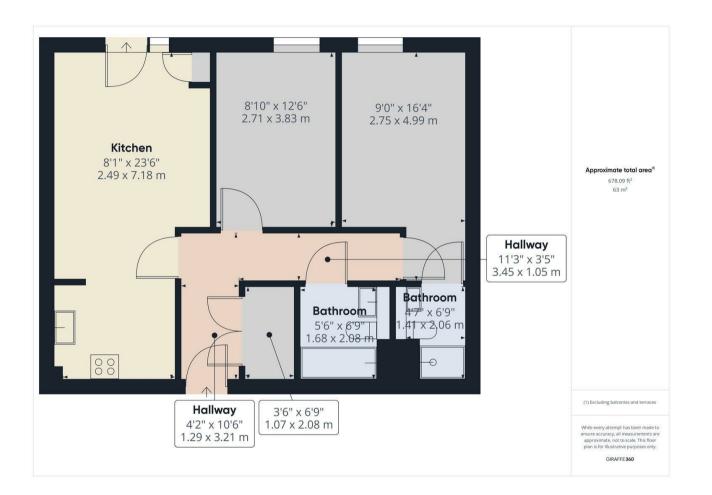

A superb 2 Double Bedroom 2 Bath apartment, which is neutrally decorated throughout.

Introducing a stunning second floor apartment in this new development, boasting modern living in a highly desirable location. This unfurnished property features two spacious bedrooms, offering ample space and comfort.

The open-plan living area is perfect for entertaining guests or unwinding after a long day. The kitchen is fitted with top-of-the-line appliances, ensuring a seamless cooking experience. The kitchen benefits further from integrated fridge and freezer. Washing machine and dryer are included with the property and fit wonderfully well in the large storage cupboard. The property also benefits from having tastefully fitted blinds at all windows within this apartment.