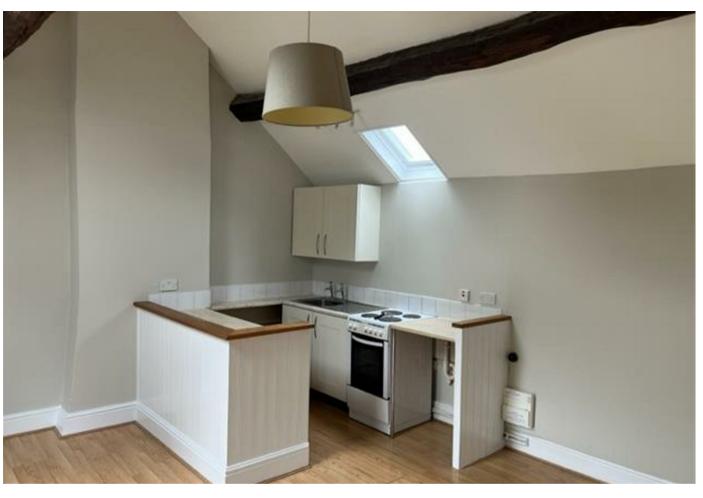

## Flat 7 Ellis House, Derby Road Derby DE73 8FE

1

E

PENTHOUSE - A superb, light and airy second floor flat located in the centre of the much sought after village of Melbourne, Derbyshire.

Accessed via its own landing area is this beautiful one double bedroom top floor self contained flat. The property benefits from stylish open plan living, with a nicely fitted kitchen and spacious living dining area. The double bedroom gives access to the en-suite bathroom.