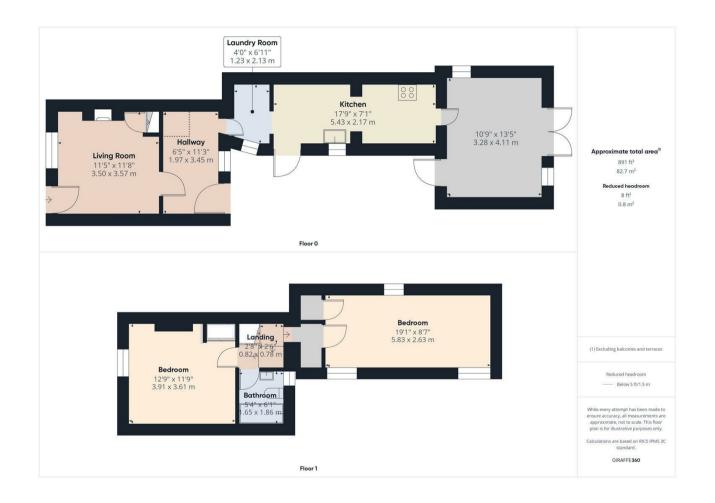

UNIQUE PROPERTY - This is a stunningly extended two-bedroom midterrace property, that offers flexible living owing to the sheer floor space that this property provides.

This extremely attractive mid-terrace cottage is situated in a desirable and convenient location within walking distance of all local amenities and within the noted Ecclesbourne School catchment area. The property has the advantage of gas fired central heating and comprises: a beautiful living/ snug room, a further living area that could make an additional living room/ snug/ office or dining room leading to a beautifully appointed kitchen, utility area, and a further living room/ snug/ office or dining room that leads out onto the private, and enclosed south facing rear garden. Upstairs, there is a split level landing area leading to two large double bedrooms, each with in-built storage and a superbly fitted family bathroom.