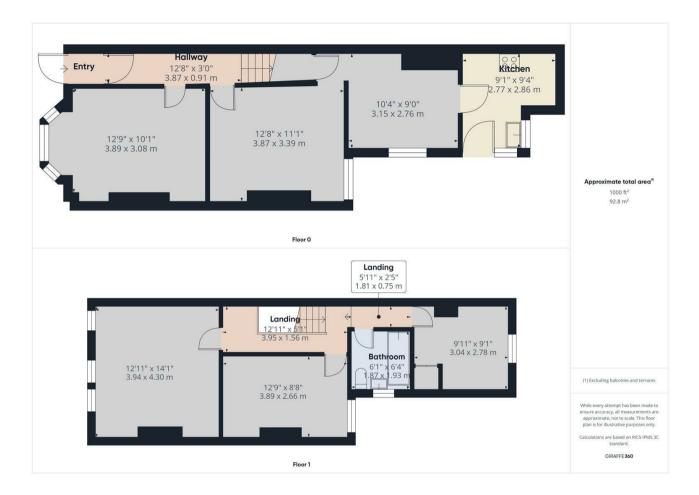

## FOUR BEDROOM PROPERTY AVAILABLE IMMEDIATELY

Nestled on the charming Osmaston Road in Derby, this delightful house offers a perfect blend of space and comfort, ideal for families or those seeking a bit more room to breathe. Spanning an impressive 1,227 square feet, the property boasts three well-appointed reception rooms, providing ample space for both relaxation and entertaining.

The four generously sized bedrooms ensure that everyone has their own private sanctuary, while the bathroom is conveniently located to serve the needs of the household. The layout of the home is both practical and inviting, making it easy to envision your life unfolding within its walls.