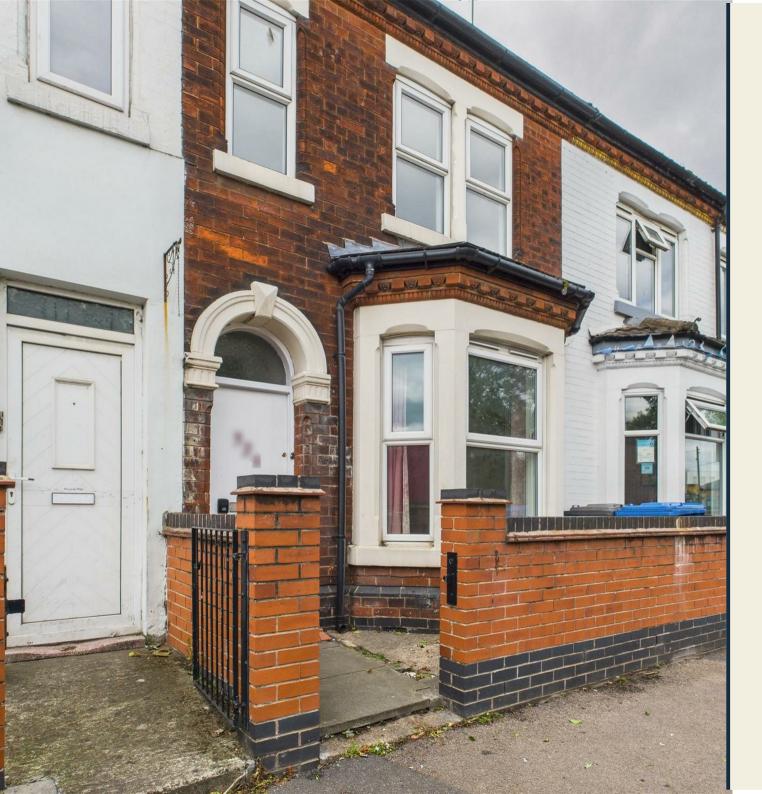

## 328 Osmaston Road Derby **DE248AF**

• IMMACULATE FOUR BEDROOM PROPRETY • AVAILABLE NOW • ON STREET PARKING WITH NO PERMIT REQUIRED . TWO RECEPTION ROOMS • GAS CENTRAL HEATING • LARGE ENCLOSED GARDEN • FRESH DECOR • SOUGHT AFTER LOCATION • ACCESS TO MAJOR EMPLOYERS . COUNCIL TAX BAND A

## FOUR BEDROOM PROPERTY AVAILABLE IMMEDIATELY

Nestled on the charming Osmaston Road in Derby, this delightful house offers a perfect blend of space and comfort, ideal for families or those seeking a bit more room to breathe. Spanning an impressive 1,227 square feet, the property boasts three well-appointed reception rooms, providing ample space for both relaxation and entertaining.