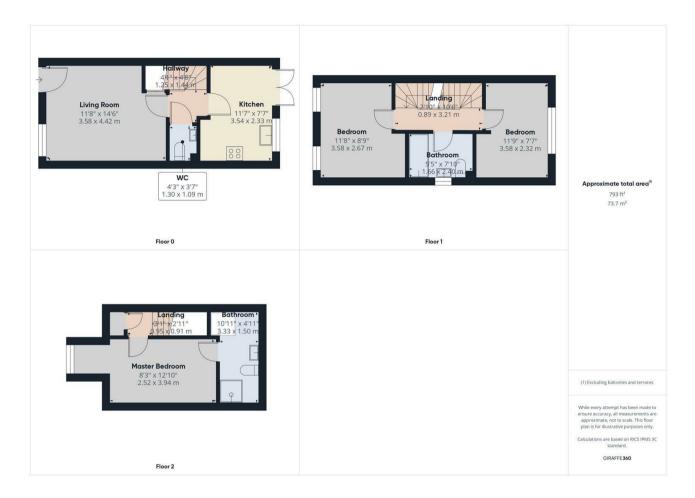

The accommodation in brief comprises: spacious lounge with storage; ground floor cloakroom/WC; open plan fitted dining kitchen with integrated appliances and feature french doors opening onto the rear garden. To the first floor are two double bedrooms and a modern fitted family bathroom, whilst to the second floor is a good sized master bedroom and a large and spacious en-suite shower room.