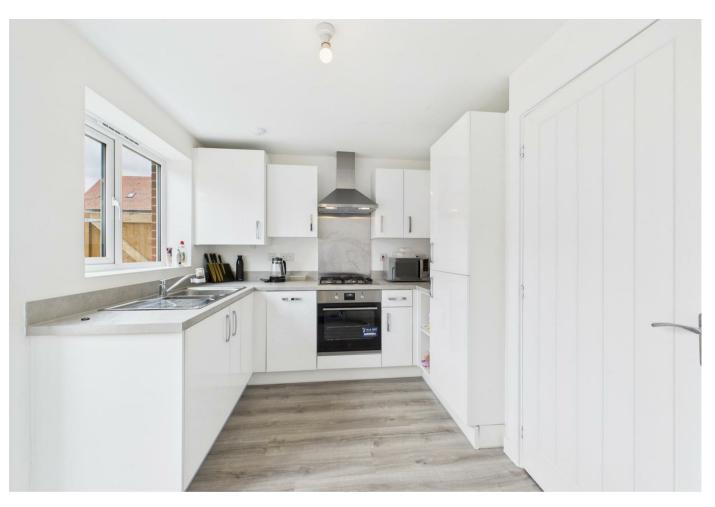

The accommodation in brief comprises: spacious lounge with storage; ground floor cloakroom/WC; open plan fitted dining kitchen with integrated appliances and feature french doors opening onto the rear garden. To the first floor are two double bedrooms and a modern fitted family bathroom, whilst to the second floor is a good sized master bedroom and a large and spacious en-suite shower room.