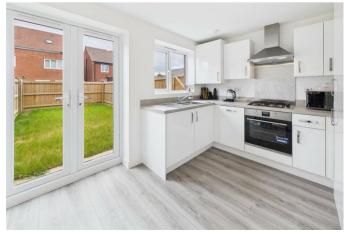

The accommodation in brief comprises: spacious lounge with storage; ground floor cloakroom/WC; open plan fitted dining kitchen with integrated appliances and feature french doors opening onto the rear garden. To the first floor are two double bedrooms and a modern fitted family bathroom, whilst to the second floor is a good sized master bedroom and a large and spacious en-suite shower room.

Outside, to the front is a driveway providing off road parking, whilst to the rear is a minimal maintenance, landscaped garden with a good sized patio.

This property is ideally located for excellent road links to the A6, A38, A50 and the M1. There are also a vast number of large employers within the vicinity, this property has the added benefit of being available on a short, or long term basis.