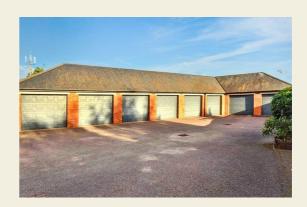

Garden

Car Parking

The property has two allocated car parking spaces.

Single Garage
With electric door.