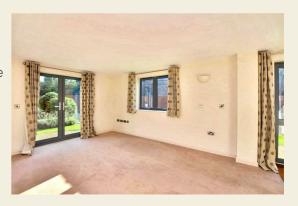

## First Floor

Landing Incorporating Study Area 6'7" x 6'3" (2.02 x 1.93) With telephone point and double glazed window.

Double Bedroom One 14'6" x 12'9" x 8'5" (4.43 x 3.89 x 2.59)

With under-floor heating, TV point, two double glazed windows and internal door with chrome fittings.