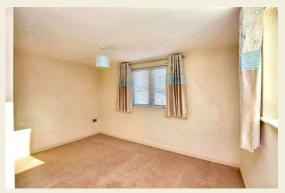

## First Floor

Landing Incorporating Study Area 6'7" x 6'3" (2.02 x 1.93) With telephone point and double glazed window.

Double Bedroom One 14'6" x 12'9" x 8'5" (4.43 x 3.89 x 2.59)

With under-floor heating, TV point, two double glazed windows and internal door with chrome fittings.

Double Bedroom Two 9'10" x 8'4" (3.01 x 2.55)

With under-floor heating, double glazed window and internal door with chrome fittings.

En-Suite Shower Room 7'5" x 2'6" (2.27 x 0.77)

With separate shower cubicle with chrome shower, fitted wash basin, low level WC, tiled splash-backs, tiled flooring with under-floor heating, fluorescent light with shaver point, extractor fan, double glazed obscure window and internal door with chrome fittings.