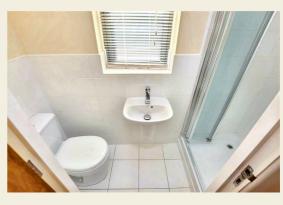

Double Bedroom Two 9'10" x 8'4" (3.01 x 2.55)

With under-floor heating, double glazed window and internal door with chrome fittings.

En-Suite Shower Room 7'5" x 2'6" (2.27 x 0.77)

With separate shower cubicle with chrome shower, fitted wash basin, low level WC, tiled splash-backs, tiled flooring with under-floor heating, fluorescent light with shaver point, extractor fan, double glazed obscure window and internal door with chrome fittings.