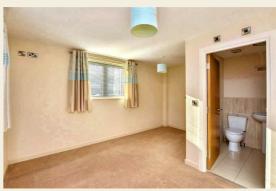

## First Floor

Landing Incorporating Study Area 6'7" x 6'3" (2.02 x 1.93) With telephone point and double glazed window.

Double Bedroom One 14'6" x 12'9" x 8'5" (4.43 x 3.89 x 2.59)

With under-floor heating, TV point, two double glazed windows and internal door with chrome fittings.

En-Suite Bathroom 6'0" x 5'10" (1.85 x 1.78)

With bath with shower over, pedestal wash hand basin, low level WC, tiled splash-backs, tiled flooring with under-floor heating, fluorescent light with shaver point, extractor fan and internal door with chrome fittings.