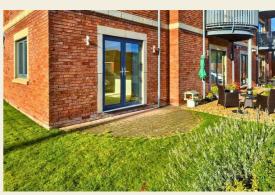

Available end of June 2025

The Accommodation

Ground Floor

Lounge/Dining Room 21'2" x 12'9" (6.47 x 3.91)

With under-floor heating, staircase leading to the first floor with under-stairs storage cupboard, double glazed entrance door with inset doormat, double glazed side window, TV point, telephone point, double glazed French doors opening onto a block paved patio and internal door giving access to the kitchen.

Garden

Car Parking

The property has two allocated car parking spaces.

Single Garage
With electric door.