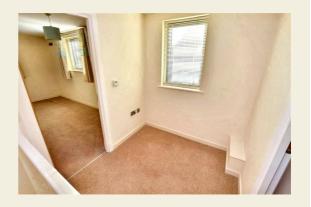

## First Floor

Landing Incorporating Study Area 6'7" x 6'3" (2.02 x 1.93) With telephone point and double glazed window.

Double Bedroom One 14'6" x 12'9" x 8'5" (4.43 x 3.89 x 2.59)

With under-floor heating, TV point, two double glazed windows and internal door with chrome fittings.

Double Bedroom Two 9'10" x 8'4" (3.01 x 2.55)

With under-floor heating, double glazed window and internal door with chrome fittings.

En-Suite Shower Room 7'5" x 2'6" (2.27 x 0.77)

With separate shower cubicle with chrome shower, fitted wash basin, low level WC, tiled splash-backs, tiled flooring with under-floor heating, fluorescent light with shaver point, extractor fan, double glazed obscure window and internal door with chrome fittings.