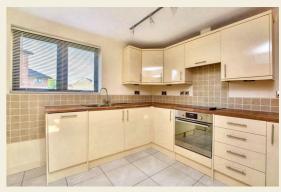

## Kitchen

11'2" x 9'6" (3.42 x 2.91)

With one and a half bowl stainless steel sink unit with mixer tap, base units with drawer and cupboard fronts, tiled splash-backs, wall and base fitted units with matching worktops, built-in four ring electric hob with extractor hood over, built-in electric fan assisted oven, integrated dishwasher, integrated fridge/freezer, tiled flooring with under-floor heating, double glazed window and built-in cupboard housing the combination boiler.