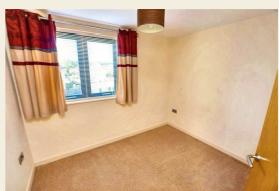

Double Bedroom Two 9'10" x 8'4" (3.01 x 2.55)

With under-floor heating, double glazed window and internal door with chrome fittings.

En-Suite Shower Room 7'5" x 2'6" (2.27 x 0.77)

With separate shower cubicle with chrome shower, fitted wash basin, low level WC, tiled splash-backs, tiled flooring with under-floor heating, fluorescent light with shaver point, extractor fan, double glazed obscure window and internal door with chrome fittings.