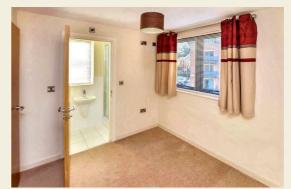

Double Bedroom Two 9'10" x 8'4" (3.01 x 2.55)

With under-floor heating, double glazed window and internal door with chrome fittings.

En-Suite Shower Room 7'5" x 2'6" (2.27 x 0.77)

With separate shower cubicle with chrome shower, fitted wash basin, low level WC, tiled splash-backs, tiled flooring with under-floor heating, fluorescent light with shaver point, extractor fan, double glazed obscure window and internal door with chrome fittings.