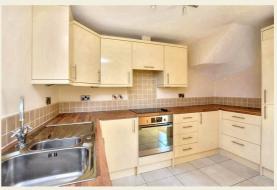

## Kitchen

11'2" x 9'6" (3.42 x 2.91)

With one and a half bowl stainless steel sink unit with mixer tap, base units with drawer and cupboard fronts, tiled splash-backs, wall and base fitted units with matching worktops, built-in four ring electric hob with extractor hood over, built-in electric fan assisted oven, integrated dishwasher, integrated fridge/freezer, tiled flooring with under-floor heating, double glazed window and built-in cupboard housing the combination boiler.