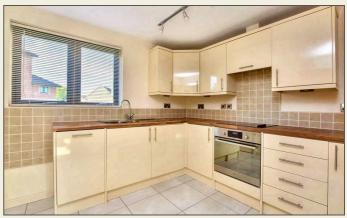

## Kitchen

11'2" x 9'6" (3.42 x 2.91)

With one and a half bowl stainless steel sink unit with mixer tap, base units with drawer and cupboard fronts, tiled splash-backs, wall and base fitted units with matching worktops, built-in four ring electric hob with extractor hood over, built-in electric fan assisted oven, integrated dishwasher, integrated fridge/freezer, tiled flooring with under-floor heating, double glazed window and built-in cupboard housing the combination boiler.