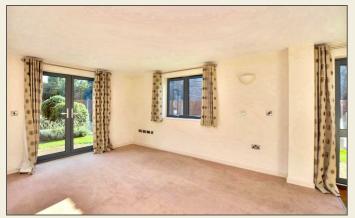

Available end of June 2025

The Accommodation

Ground Floor

Lounge/Dining Room 21'2" x 12'9" (6.47 x 3.91)

With under-floor heating, staircase leading to the first floor with under-stairs storage cupboard, double glazed entrance door with inset doormat, double glazed side window, TV point, telephone point, double glazed French doors opening onto a block paved patio and internal door giving access to the kitchen.