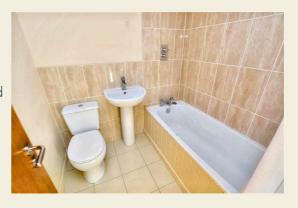

En-Suite Bathroom 6'0" x 5'10" (1.85 x 1.78)

With bath with shower over, pedestal wash hand basin, low level WC, tiled splash-backs, tiled flooring with under-floor heating, fluorescent light with shaver point, extractor fan and internal door with chrome fittings.