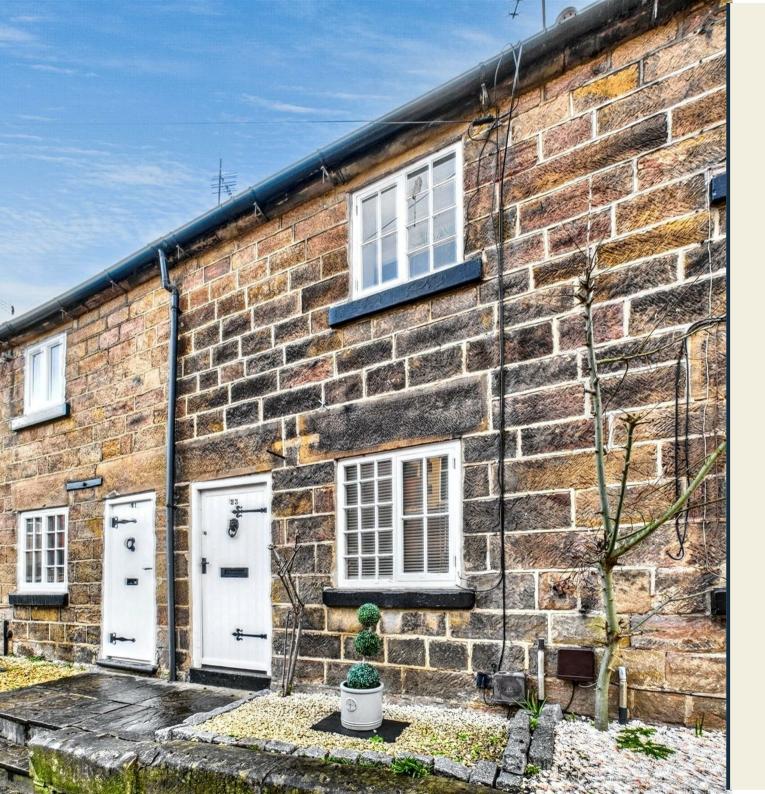

## 23 King Street Belper DE56 4EU

2

AVAILABLE NOW • A BEAUTIFUL TWO BEDROOM
 COTTAGE • AVAILABLE SHORT OR LONG

TERM • SECONDS FROM DUFFIELD VILLAGE • MINUTES

FROM THE TRAIN STATION • VERY GOOD SIZED KITCHEN
 AND BATHROOM • LARGE SOUTH FACING

GARDEN • ECCLESBOURNE SCHOOL CATCHMENT

AREA • COUNCIL TAX BAND B • SEE FLOORPLAN - VIDEO
 TOUR AVAILABLE

AVAILABLE NOW - This stunning two-bedroom mid-terrace property.

This extremely attractive mid-terrace cottage is situated in a desirable and convenient location within walking distance of all local amenities, and within the noted Ecclesbourne School catchment area. The property has the advantage of gas fired central heating and comprises: Lounge with feature fireplace, Large Dining Area/Fitted Kitchen with integrated fridge/freezer and space for washer/dryer, family bathroom, utility/ cloak area, and on the first floor there are two bedrooms.