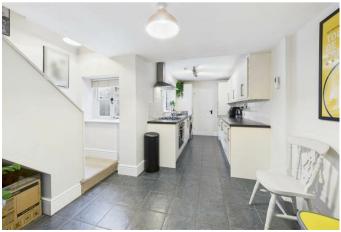

GARDEN • ECCLESBOURNE SCHOOL CATCHMENT

AREA • COUNCIL TAX BAND B • SEE FLOORPLAN - VIDEO
 TOUR AVAILABLE

AVAILABLE NOW - This stunning two-bedroom mid-terrace property.

This extremely attractive mid-terrace cottage is situated in a desirable and convenient location within walking distance of all local amenities, and within the noted Ecclesbourne School catchment area. The property has the advantage of gas fired central heating and comprises: Lounge with feature fireplace, Large Dining Area/Fitted Kitchen with integrated fridge/freezer and space for washer/dryer, family bathroom, utility/ cloak area, and on the first floor there are two bedrooms.