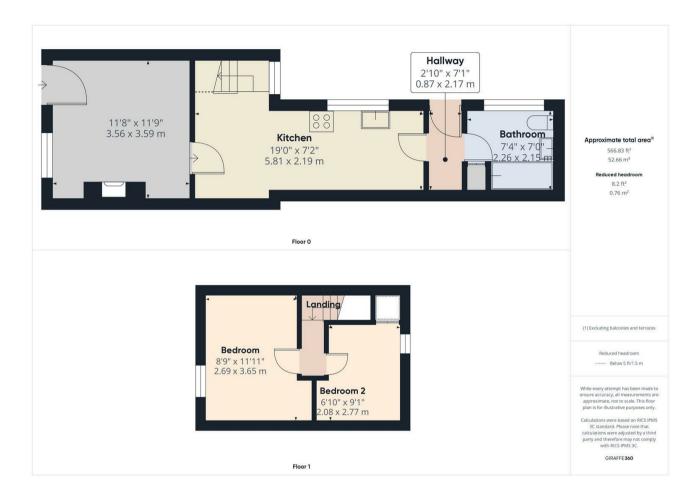

GARDEN • ECCLESBOURNE SCHOOL CATCHMENT

AREA • COUNCIL TAX BAND B • SEE FLOORPLAN - VIDEO
 TOUR AVAILABLE

AVAILABLE NOW - This stunning two-bedroom mid-terrace property.

This extremely attractive mid-terrace cottage is situated in a desirable and convenient location within walking distance of all local amenities, and within the noted Ecclesbourne School catchment area. The property has the advantage of gas fired central heating and comprises: Lounge with feature fireplace, Large Dining Area/Fitted Kitchen with integrated fridge/freezer and space for washer/dryer, family bathroom, utility/ cloak area, and on the first floor there are two bedrooms.