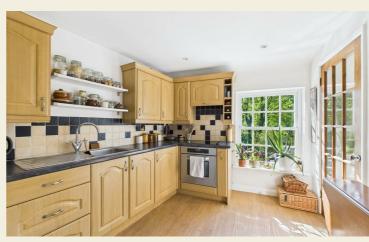

# Breakfast Kitchen

11'6" x 9'6" (3.51m x 2.90m)

Comprehensively fitted with a range of base cupboards, drawers and eyelevel units with a complementary granite effect roll top worksurface over incorporating a sink/drainer with mixer tap over. There is an integrated electric oven and hob, plumbing for a washing machine, space for a refrigerator and tiling to the splashback. Having a radiator, a woodgrain effect floor and a sash window to the front elevation, providing a pleasant outlook.