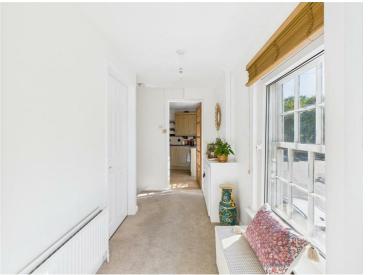

#### Hallway

9'10" x 4'11" (3.00 x 1.50)

With a central heating radiator and sash period window with double glazing enjoying an elevated outlook.

# Lounge

11'5" x 10'6" (3.48m x 3.20m)

A light and airy room with a sash window to the side and a sash window to the front with double glazing. There is a radiator.