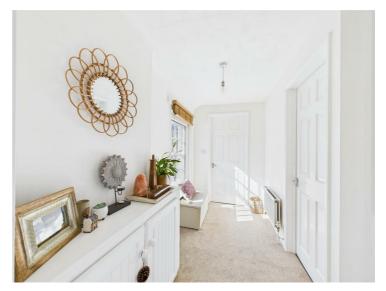

#### Hallway

9'10" x 4'11" (3.00 x 1.50)

With a central heating radiator and sash period window with double glazing enjoying an elevated outlook.