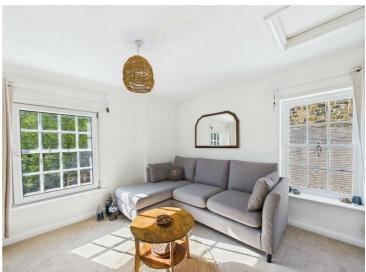

# Lounge

11'5" x 10'6" (3.48m x 3.20m)

A light and airy room with a sash window to the side and a sash window to the front with double glazing. There is a radiator.