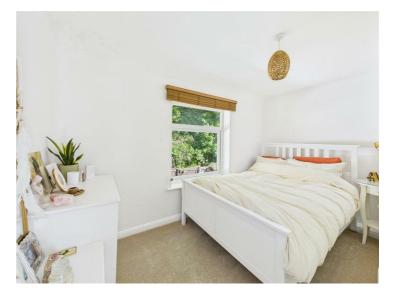

# Bedroom One

12'1" x 9'6" (3.70 x 2.90)

With a radiator and a double glazed window overlooking the delightful rear garden.

# Bedroom Two

11'5" x 6'6" (3.50 x 2.00)

With a radiator and a double glazed window overlooking the rear garden.