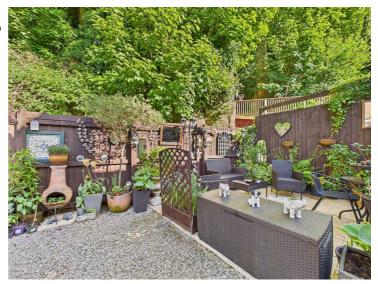

# Outside

To the rear there is a delightful patio area, ideal for alfresco living. In addition the property benefits from car parking for one vehicle.