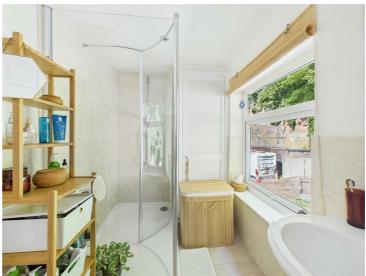

# Bathroom/Shower Room

10' x 5'6" (3.05m x 1.68m)

Appointed with a modern three piece suite comprising a double shower cubicle with shower over and glass shower screen, a pedestal wash handbasin and a low flush WC. There is modern tiling to the walls and floor, a radiator and a cupboard housing the combination boiler. Having a double glazed window to the rear elevation.