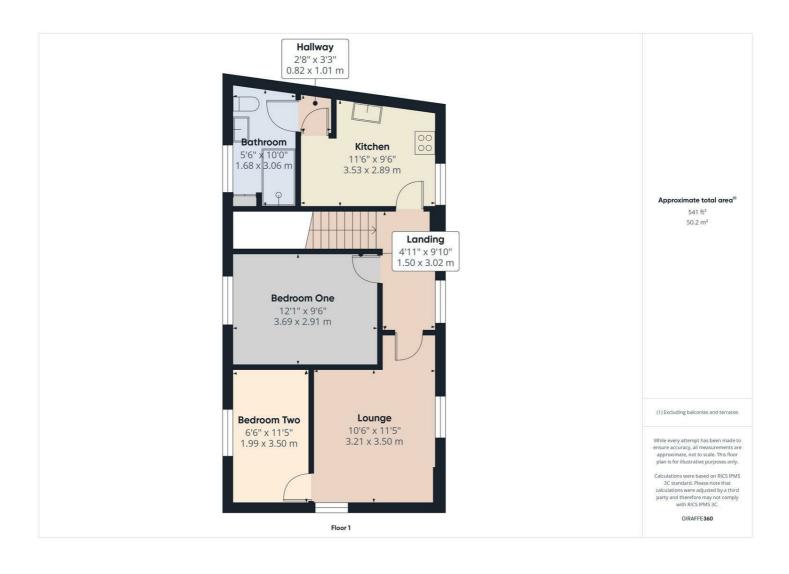

#### Accommodation

#### Hallway

9'10" x 4'11" (3.00 x 1.50)

With a central heating radiator and sash period window with double glazing enjoying an elevated outlook.

# Breakfast Kitchen

11'6" x 9'6" (3.51m x 2.90m)

Comprehensively fitted with a range of base cupboards, drawers and eyelevel units with a complementary granite effect roll top worksurface over incorporating a sink/drainer with mixer tap over. There is an integrated electric oven and hob, plumbing for a washing machine, space for a refrigerator and tiling to the splashback. Having a radiator, a woodgrain effect floor and a sash window to the front elevation, providing a pleasant outlook.

# Bathroom/Shower Room

10' x 5'6" (3.05m x 1.68m)

Appointed with a modern three piece suite comprising a double shower cubicle with shower over and glass shower screen, a pedestal wash handbasin and a low flush WC. There is modern tiling to the walls and floor, a radiator and a cupboard housing the combination boiler. Having a double glazed window to the rear elevation.

# Lounge

11'5" x 10'6" (3.48m x 3.20m)

A light and airy room with a sash window to the side and a sash window to the front with double glazing. There is a radiator.

# Bedroom One

12'1" x 9'6" (3.70 x 2.90)

With a radiator and a double glazed window overlooking the delightful rear garden.

# Bedroom Two

11'5" x 6'6" (3.50 x 2.00)

With a radiator and a double glazed window overlooking the rear garden.