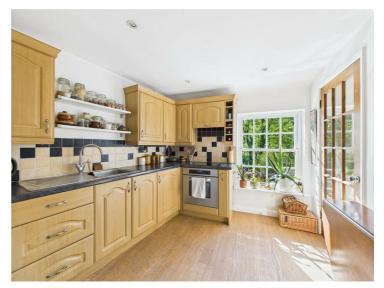

# Breakfast Kitchen

11'6" x 9'6" (3.51m x 2.90m)

Comprehensively fitted with a range of base cupboards, drawers and eyelevel units with a complementary granite effect roll top worksurface over incorporating a sink/drainer with mixer tap over. There is an integrated electric oven and hob, plumbing for a washing machine, space for a refrigerator and tiling to the splashback. Having a radiator, a woodgrain effect floor and a sash window to the front elevation, providing a pleasant outlook.