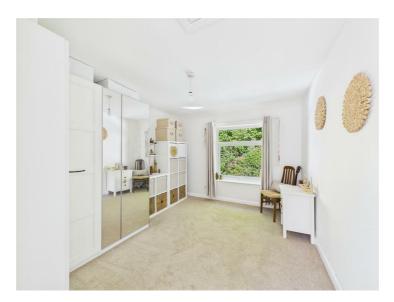

# Lounge

11'5" x 10'6" (3.48m x 3.20m)

A light and airy room with a sash window to the side and a sash window to the front with double glazing. There is a radiator.

# Summary

Nestled in the charming village of Milford, Belper, this delightful first-floor apartment offers a unique opportunity to reside within a UNESCO World Heritage site. Spanning 552 square feet, the property features a landing/hallway, a comfortable lounge, fitted breakfast kitchen, two well-proportioned bedrooms and a modern shower room. It is both light and airy, creating a warm and inviting atmosphere.