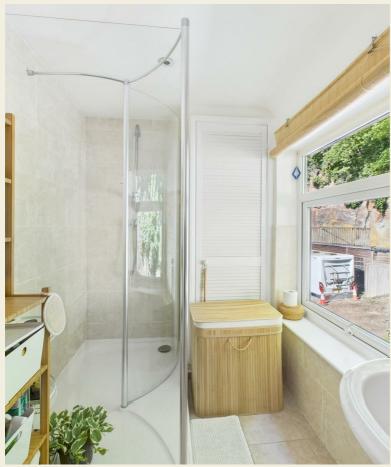

# Bathroom/Shower Room

10' x 5'6" (3.05m x 1.68m)

Appointed with a modern three piece suite comprising a double shower cubicle with shower over and glass shower screen, a pedestal wash handbasin and a low flush WC. There is modern tiling to the walls and floor, a radiator and a cupboard housing the combination boiler. Having a double glazed window to the rear elevation.