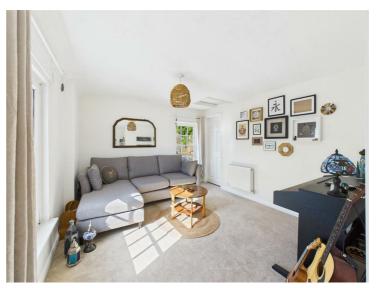

# Lounge

11'5" x 10'6" (3.48m x 3.20m)

A light and airy room with a sash window to the side and a sash window to the front with double glazing. There is a radiator.