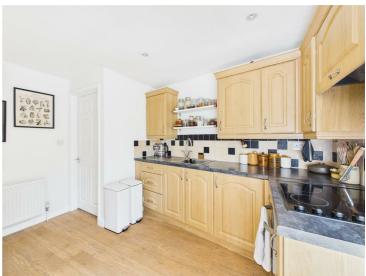

# Breakfast Kitchen

11'6" x 9'6" (3.51m x 2.90m)

Comprehensively fitted with a range of base cupboards, drawers and eyelevel units with a complementary granite effect roll top worksurface over incorporating a sink/drainer with mixer tap over. There is an integrated electric oven and hob, plumbing for a washing machine, space for a refrigerator and tiling to the splashback. Having a radiator, a woodgrain effect floor and a sash window to the front elevation, providing a pleasant outlook.

# Inner Lobby

Providing excellent storage space.