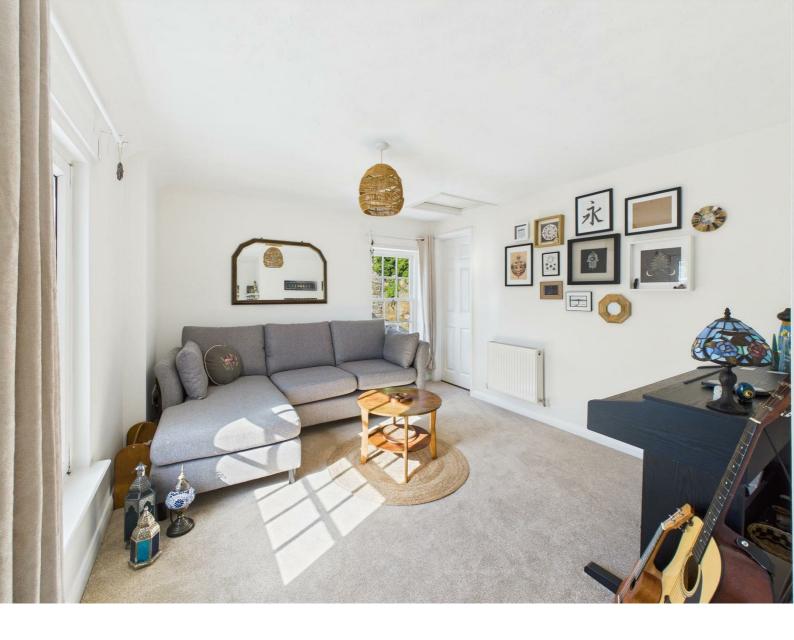

# Lounge

11'5" x 10'6" (3.48m x 3.20m)

A light and airy room with a sash window to the side and a sash window to the front with double glazing. There is a radiator.