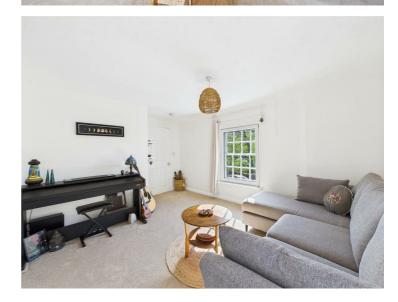

# Lounge

11'5" x 10'6" (3.48m x 3.20m)

A light and airy room with a sash window to the side and a sash window to the front with double glazing. There is a radiator.