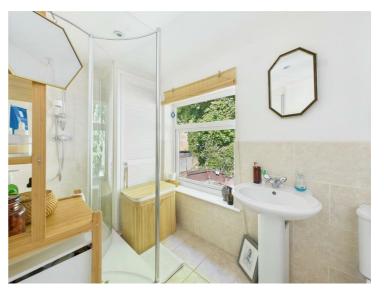

# Bathroom/Shower Room

10' x 5'6" (3.05m x 1.68m)

Appointed with a modern three piece suite comprising a double shower cubicle with shower over and glass shower screen, a pedestal wash handbasin and a low flush WC. There is modern tiling to the walls and floor, a radiator and a cupboard housing the combination boiler. Having a double glazed window to the rear elevation.