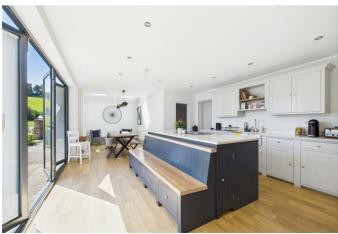

In brief, this property comprises three entry/ exit ground floor doors. The first is located at the front of this stunning property, giving access to a hallway which is light & spacious, giving access to a large w/c with cloakroom and space for storage, a substantial living area with access to a separate snug area, perfect for quiet space and relaxation. The living room/ area also gives access to an additional entry/ exit door which offers another hallway area with space for cloaks and another separate living space, suitable for a games-type room, additional snug, home office or similar. The hallway also gives access to a world-class kitchen/ dining space. You will want for nothing in this area of the property. The views offered through the thoughtfully placed bi-folding doors are simply divine. The kitchen is modern, open-plan and equipped for any occasion. The lining area is perfectly placed to sit and relax by yourself or with others. Off the kitchen is a superb laundry/ utility room, an additional office/ study room, and another entry/ exit door giving access to the driveway near the garage.