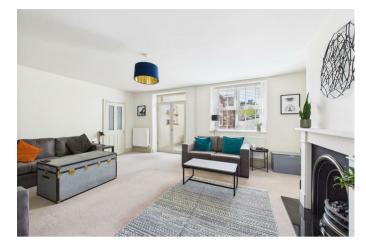

In brief, this property comprises three entry/ exit ground floor doors. The first is located at the front of this stunning property, giving access to a hallway which is light & spacious, giving access to a large w/c with cloakroom and space for storage, a substantial living area with access to a separate snug area, perfect for quiet space and relaxation. The living room/ area also gives access to an additional entry/ exit door which offers another hallway area with space for cloaks and another separate living space, suitable for a games-type room, additional snug, home office or similar. The hallway also gives access to a world-class kitchen/ dining space. You will want for nothing in this area of the property. The views offered through the thoughtfully placed bi-folding doors are simply divine. The kitchen is modern, open-plan and equipped for any occasion. The lining area is perfectly placed to sit and relax by yourself or with others. Off the kitchen is a superb laundry/ utility room, an additional office/ study room, and another entry/ exit door giving access to the driveway near the garage.