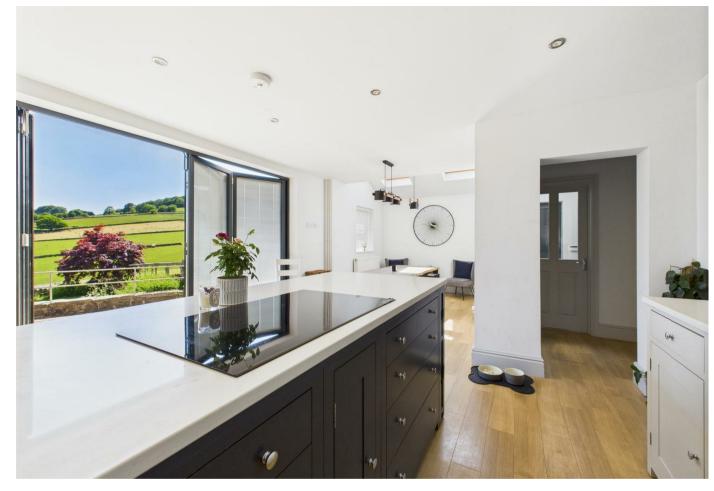

In brief, this property comprises three entry/ exit ground floor doors. The first is located at the front of this stunning property, giving access to a hallway which is light & spacious, giving access to a large w/c with cloakroom and space for storage, a substantial living area with access to a separate snug area, perfect for quiet space and relaxation. The living room/ area also gives access to an additional entry/ exit door which offers another hallway area with space for cloaks and another separate living space, suitable for a games-type room, additional snug, home office or similar. The hallway also gives access to a world-class kitchen/ dining space. You will want for nothing in this area of the property. The views offered through the thoughtfully placed bi-folding doors are simply divine. The kitchen is modern, open-plan and equipped for any occasion. The lining area is perfectly placed to sit and relax by yourself or with others. Off the kitchen is a superb laundry/ utility room, an additional office/ study room, and another entry/ exit door giving access to the driveway near the garage.