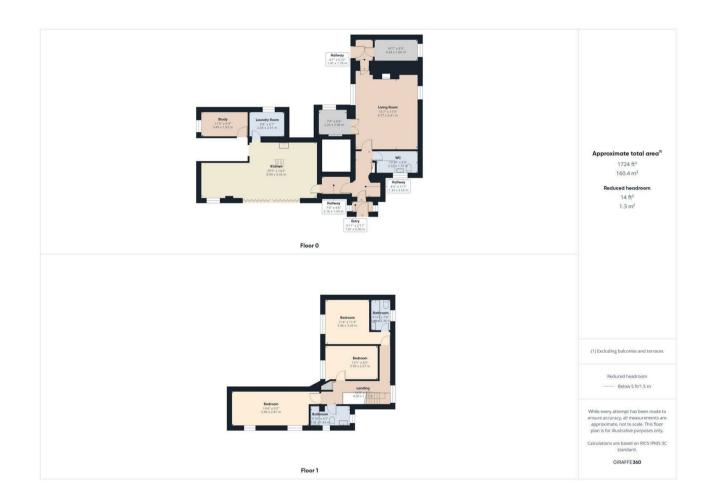

In brief, this property comprises three entry/ exit ground floor doors. The first is located at the front of this stunning property, giving access to a hallway which is light & spacious, giving access to a large w/c with cloakroom and space for storage, a substantial living area with access to a separate snug area, perfect for quiet space and relaxation. The living room/ area also gives access to an additional entry/ exit door which offers another hallway area with space for cloaks and another separate living space, suitable for a games-type room, additional snug, home office or similar. The hallway also gives access to a world-class kitchen/ dining space. You will want for nothing in this area of the property. The views offered through the thoughtfully placed bi-folding doors are simply divine. The kitchen is modern, open-plan and equipped for any occasion. The lining area is perfectly placed to sit and relax by yourself or with others. Off the kitchen is a superb laundry/ utility room, an additional office/ study room, and another entry/ exit door giving access to the driveway near the garage.

The first floor provides three double bedrooms, one with en-suite bathroom, there is a large landing area and a family bathroom.

Outside, The Farm House is surrounded by the stunning countryside. There is a gate leading to a driveway with a turning area. The property further benefits from a detached double garage and parking on the driveway for numerous vehicles.