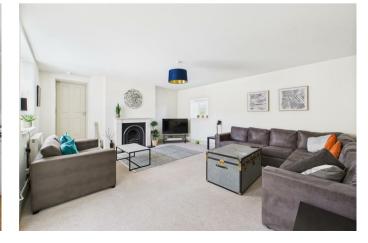

In brief, this property comprises three entry/ exit ground floor doors. The first is located at the front of this stunning property, giving access to a hallway which is light & spacious, giving access to a large w/c with cloakroom and space for storage, a substantial living area with access to a separate snug area, perfect for quiet space and relaxation. The living room/ area also gives access to an additional entry/ exit door which offers another hallway area with space for cloaks and another separate living space, suitable for a games-type room, additional snug, home office or similar. The hallway also gives access to a world-class kitchen/ dining space. You will want for nothing in this area of the property. The views offered through the thoughtfully placed bi-folding doors are simply divine. The kitchen is modern, open-plan and equipped for any occasion. The lining area is perfectly placed to sit and relax by yourself or with others. Off the kitchen is a superb laundry/ utility room, an additional office/ study room, and another entry/ exit door giving access to the driveway near the garage.