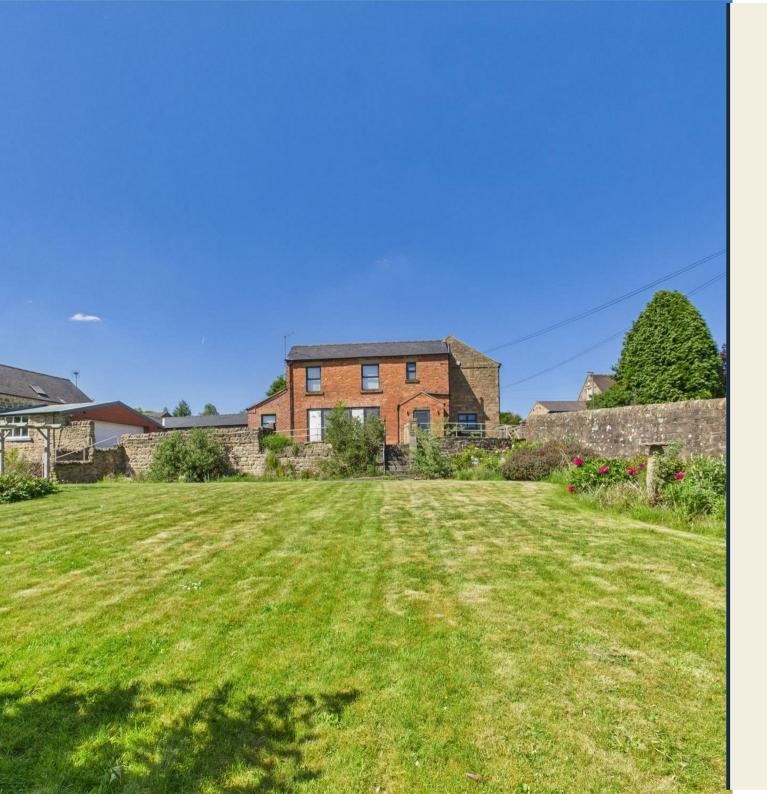

## The Farm House Chevin Road Belper DE56 2UN

 STUNNING FULLY FURNISHED FARM HOUSE - WANT FOR NOTHING • AVAILABLE MID JUN 2025, SHORT, OR LONG TERM • OUTSTANDING VIEWS • THREE BEDROOMS, EN-SUITE TO MASTER • FAMILY BATHROOM • UTILITY/ LAUNDRY ROOM WITH APPLIANCES • TWO POTENTIAL STUDIES/ OFFICE AND SEPERATE SNUG ROOMS • DRIVEWAY WITH DETACHED DOUBLE GARAGE • LARGE OPEN PLAN KITCHEN WITH DINING AREA • LOVINGLY AND THOUGHTFULLY DESIGNED AND BUILT

AVAILABLE FULLY FURNISHED - Situated within the much sought after area of Chevin Green Farm on Chevin Road, Belper, Derbyshire.

Nestled in with the open countryside is this stunning three bedroom property, available to let from 17th June 2025.

The first floor provides three double bedrooms, one with en-suite bathroom, there is a large landing area and a family bathroom.

Outside, The Farm House is surrounded by the stunning countryside. There is a gate leading to a driveway with a turning area. The property further benefits from a detached double garage and parking on the driveway for numerous vehicles.