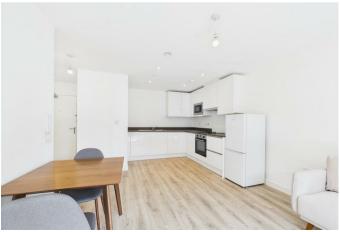

The kitchen has integrated appliances including dishwasher, washing machine with dryer, electric oven and hob plus freestanding freezer.

The double bedroom has fitted mirror-fronted double wardrobe and neutral carpet. The bathroom is tiled with shower over bath.