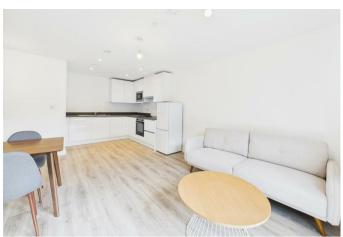

FULLY FURNISHED & AVAILABLE IMMEDIATELY - A one bed furnished apartment situated within the highly sought after Nightingale Quarter, within walking distance to Derby Centre.

Situated on the second floor, this property benefits from an open plan lounge and kitchen area with large window offering natural daylight throughout and a modern finish.

The kitchen has integrated appliances including dishwasher, washing machine with dryer, electric oven and hob plus freestanding freezer.

The double bedroom has fitted mirror-fronted double wardrobe and neutral carpet. The bathroom is tiled with shower over bath.