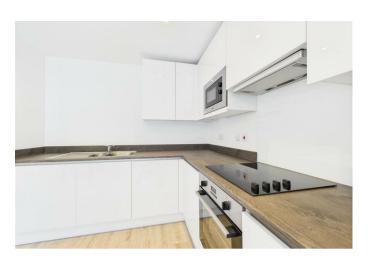

The kitchen has integrated appliances including dishwasher, washing machine with dryer, electric oven and hob plus freestanding freezer.

The double bedroom has fitted mirror-fronted double wardrobe and neutral carpet. The bathroom is tiled with shower over bath.