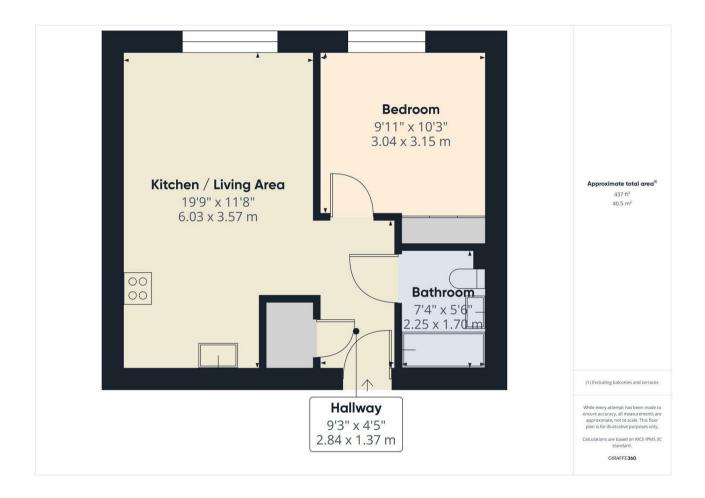

FULLY FURNISHED & AVAILABLE IMMEDIATELY - A one bed furnished apartment situated within the highly sought after Nightingale Quarter, within walking distance to Derby Centre.

Situated on the second floor, this property benefits from an open plan lounge and kitchen area with large window offering natural daylight throughout and a modern finish.

The kitchen has integrated appliances including dishwasher, washing machine with dryer, electric oven and hob plus freestanding freezer.

The double bedroom has fitted mirror-fronted double wardrobe and neutral carpet. The bathroom is tiled with shower over bath.