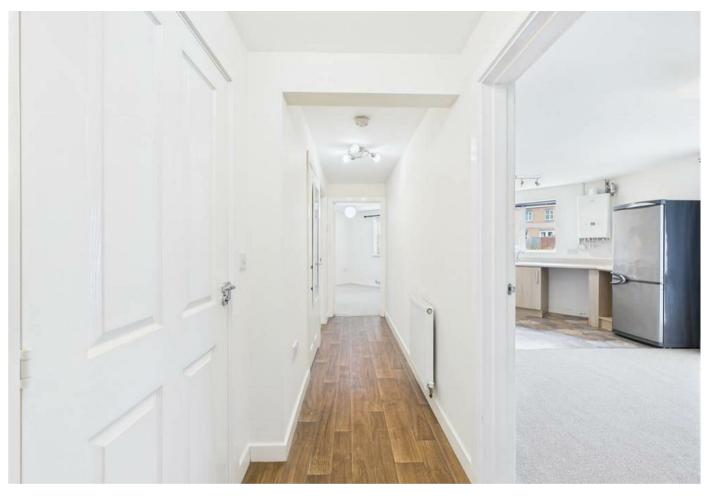

The apartment comprises of; entrance hallway leading to reception hall with intercom, living room with lounge / dining area and fitted kitchen with space for washing machine / dryer - fridge / freezer is available, two bedrooms, en-suite shower room to master, and a spacious family bathroom,

As well as being newly decorated, the apartment has also had some newly laid carpet, further enhancing the look and appeal of this property.

Outside, there is allocated parking for one vehicle as well as limited parking for visitors. There are also pleasant communal gardens.