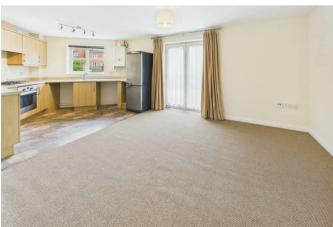

The apartment comprises of; entrance hallway leading to reception hall with intercom, living room with lounge / dining area and fitted kitchen with space for washing machine / dryer - fridge / freezer is available, two bedrooms, en-suite shower room to master, and a spacious family bathroom,

As well as being newly decorated, the apartment has also had some newly laid carpet, further enhancing the look and appeal of this property.

Outside, there is allocated parking for one vehicle as well as limited parking for visitors. There are also pleasant communal gardens.