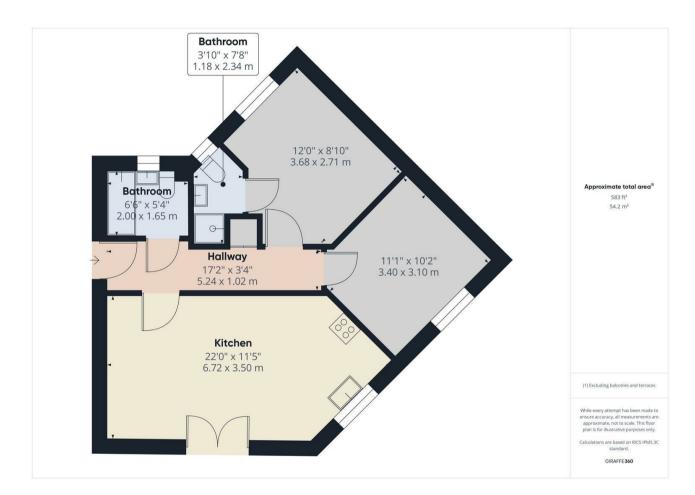

2 Bed Flat/Apartment

46 Girton Way Mickleover Derby DE3 9EA

£825 Per Calendar Month

Fletcher & Company

▶ 2 1 2 B

 AVAILABLE IMMEDIATELY - GROUND FLOOR APARTMENT • RE-DECORATED & NEW CARPET • TWO BEDROOMS - EN-SUITE SHOWER ROOM TO MASTER BEDROOM • OPEN PLAN KITCHEN LIVING AREA • ALLOCATED PARKING • COUNCIL TAX A BAND, EPC B RATING • CLOSE TO DERBY ROYAL HOSPITAL • CLOSE TO AMENITIES, AND ROAD NETWORKS • LONG TERM LETS AVAILABLE • THIS PROPERTY IS READY TO GO

## AVAILABLE NOW - GROUNDFLOOR APARTMENT - UNFURNISHED

A freshly decorated two-bedroom apartment that benefits further from gas central heating, Upvc double-glazed situate conveniently close to the Royal Derby Hospital and within easy walking distance of Mickleover Village.

The apartment comprises of; entrance hallway leading to reception hall with intercom, living room with lounge / dining area and fitted kitchen with space for washing machine / dryer - fridge / freezer is available, two bedrooms, en-suite shower room to master, and a spacious family bathroom,

As well as being newly decorated, the apartment has also had some newly laid carpet, further enhancing the look and appeal of this property.

Outside, there is allocated parking for one vehicle as well as limited parking for visitors. There are also pleasant communal gardens.