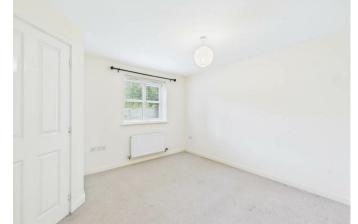

The apartment comprises of; entrance hallway leading to reception hall with intercom, living room with lounge / dining area and fitted kitchen with space for washing machine / dryer - fridge / freezer is available, two bedrooms, en-suite shower room to master, and a spacious family bathroom,

As well as being newly decorated, the apartment has also had some newly laid carpet, further enhancing the look and appeal of this property.

Outside, there is allocated parking for one vehicle as well as limited parking for visitors. There are also pleasant communal gardens.