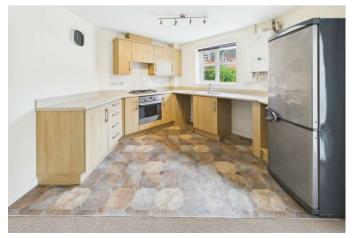

The apartment comprises of; entrance hallway leading to reception hall with intercom, living room with lounge / dining area and fitted kitchen with space for washing machine / dryer - fridge / freezer is available, two bedrooms, en-suite shower room to master, and a spacious family bathroom,

As well as being newly decorated, the apartment has also had some newly laid carpet, further enhancing the look and appeal of this property.

Outside, there is allocated parking for one vehicle as well as limited parking for visitors. There are also pleasant communal gardens.