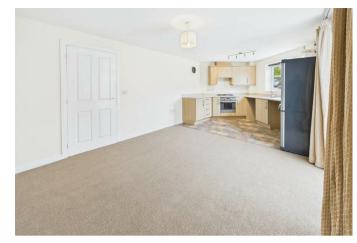

The apartment comprises of; entrance hallway leading to reception hall with intercom, living room with lounge / dining area and fitted kitchen with space for washing machine / dryer - fridge / freezer is available, two bedrooms, en-suite shower room to master, and a spacious family bathroom,

As well as being newly decorated, the apartment has also had some newly laid carpet, further enhancing the look and appeal of this property.

Outside, there is allocated parking for one vehicle as well as limited parking for visitors. There are also pleasant communal gardens.