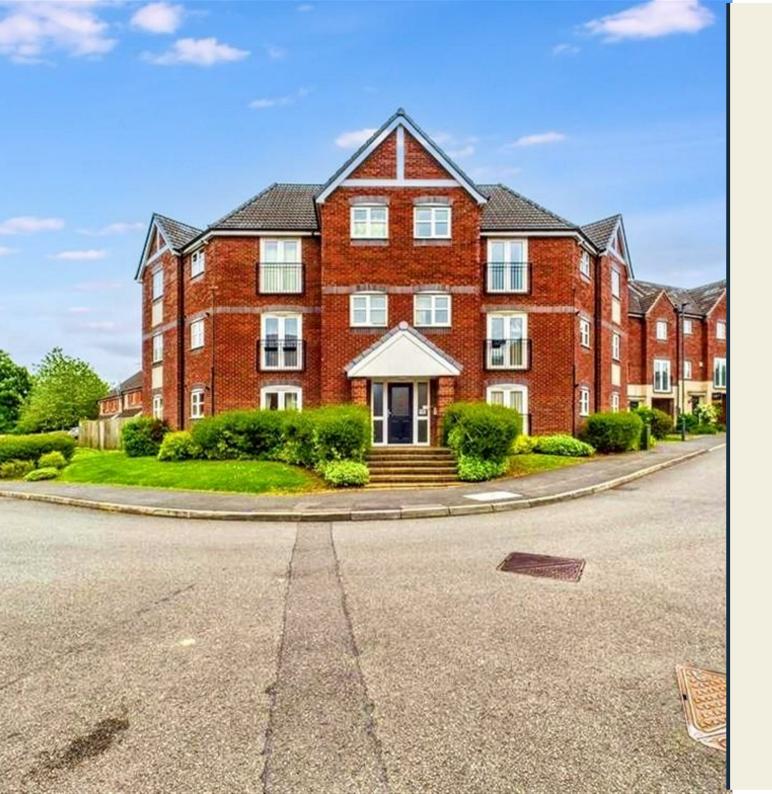

2 Bed Flat/Apartment

46 Girton Way Mickleover Derby DE3 9EA

£825 Per Calendar Month

Fletcher & Company

▶ 2 1 2 B

 AVAILABLE IMMEDIATELY - GROUND FLOOR APARTMENT • RE-DECORATED & NEW CARPET • TWO BEDROOMS - EN-SUITE SHOWER ROOM TO MASTER BEDROOM • OPEN PLAN KITCHEN LIVING AREA • ALLOCATED PARKING • COUNCIL TAX A BAND, EPC B RATING • CLOSE TO DERBY ROYAL HOSPITAL • CLOSE TO AMENITIES, AND ROAD NETWORKS • LONG TERM LETS AVAILABLE • THIS PROPERTY IS READY TO GO

## AVAILABLE NOW - GROUNDFLOOR APARTMENT - UNFURNISHED

A freshly decorated two-bedroom apartment that benefits further from gas central heating, Upvc double-glazed situate conveniently close to the Royal Derby Hospital and within easy walking distance of Mickleover Village.