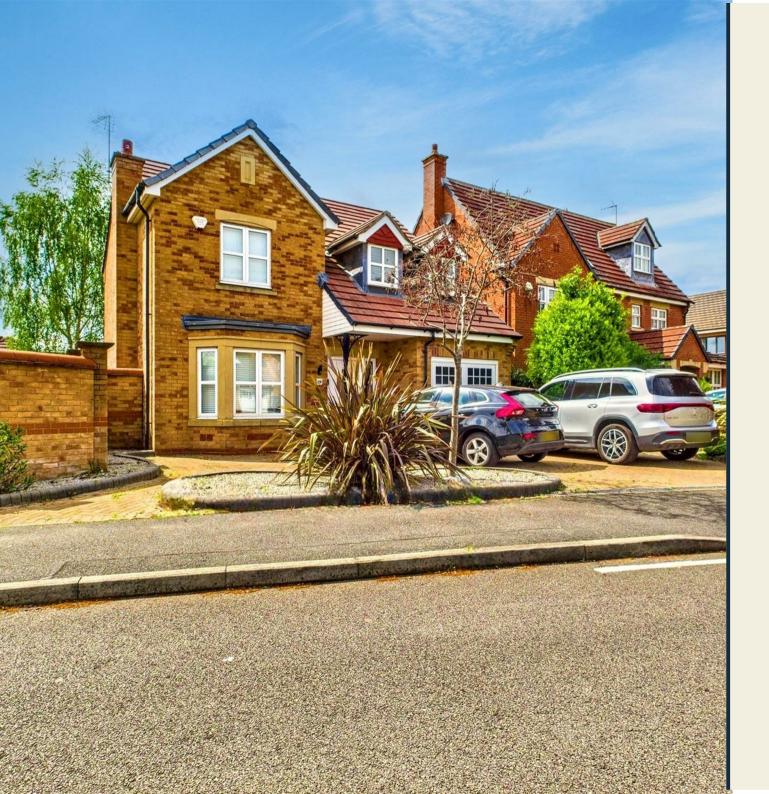

## 29 Rosyth Crescent Derby DE73 5WY

 FOUR BEDROOM DETACHED FAMILY PROPERTY
AVAILABLE FARLY IULY 2025 - UNFURNISHED • MASTER BEDROOM WITH EN-SUITE AND INBUILT STORAGE • SOUTH FACING PLEASANT REAR GARDEN • UTILITY ROOM AND CONSERVATORY • SEPARATE DINING ROOM • RECENTLY FITTED KITCHEN • DRIVEWAY PARKING FOR SEVERAL VEHICLES • GARAGE • VIEWINGS AVAILABLE IMMEDIATELY

Available Soon - Four bedroom detached family home situated within the sought after Bonnie Prince Estate. This property sits nicely within the school catchment for both Homefield and Chellaston Academy.

Outside to the front there is ample driveway parking and access to the garage, and to the rear is a lovely south facing garden area.

Nearby there is an abundance of local amenities, Chellaston is also ideally located for quick access to Derby city, A50, A52 and the M1.