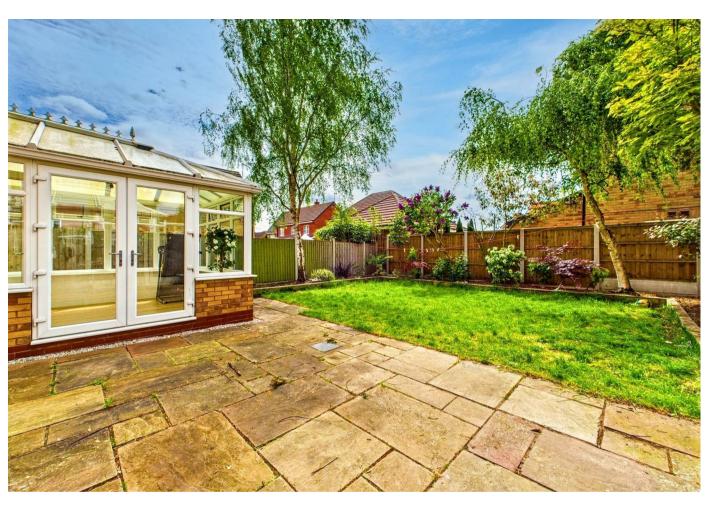

This property offers space and practicality coupled with style throughout. In brief, the property comprises, separate living room/ snug, dining room, conservatory, downstairs w/c cloakroom, utility room, and a recently fitted kitchen with additional seating area. The first floor has four bedrooms, the master bedroom with an en-suite shower room and built in wardrobes, and there is a also a vey nicely fitted family bathroom.

Outside to the front there is ample driveway parking and access to the garage, and to the rear is a lovely south facing garden area.

Nearby there is an abundance of local amenities, Chellaston is also ideally located for quick access to Derby city, A50, A52 and the M1.