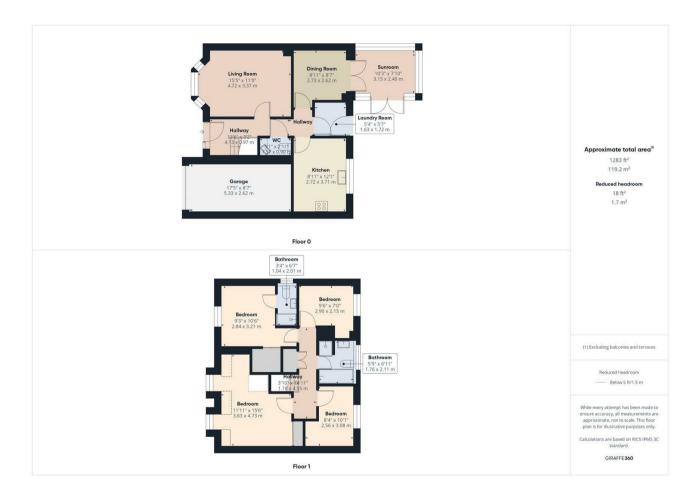

This property offers space and practicality coupled with style throughout. In brief, the property comprises, separate living room/ snug, dining room, conservatory, downstairs w/c cloakroom, utility room, and a recently fitted kitchen with additional seating area. The first floor has four bedrooms, the master bedroom with an en-suite shower room and built in wardrobes, and there is a also a vey nicely fitted family bathroom.

Outside to the front there is ample driveway parking and access to the garage, and to the rear is a lovely south facing garden area.

Nearby there is an abundance of local amenities, Chellaston is also ideally located for quick access to Derby city, A50, A52 and the M1.