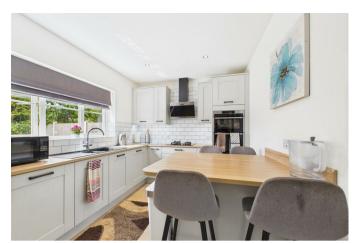

This property offers space and practicality coupled with style throughout. In brief, the property comprises, separate living room/ snug, dining room, conservatory, downstairs w/c cloakroom, utility room, and a recently fitted kitchen with additional seating area. The first floor has four bedrooms, the master bedroom with an en-suite shower room and built in wardrobes, and there is a also a vey nicely fitted family bathroom.