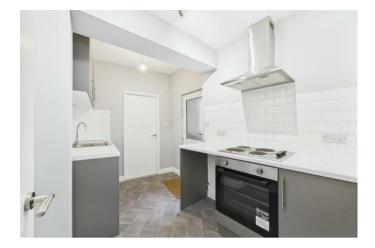

A nicely presented ground floor flat that has been recently redecorated throughout with recently fitted carpets.

In brief, the property comprises of; a living room, a very nicely fitted kitchen with space for appliances, and a spacious shower room with a sperate double bedroom.