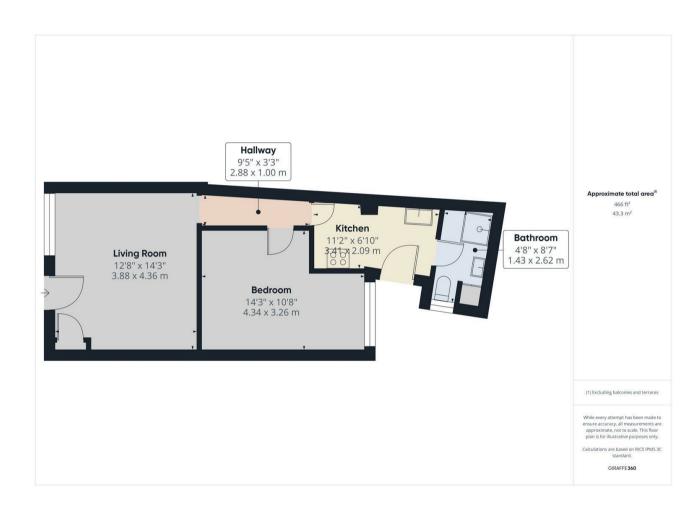

A nicely presented ground floor flat that has been recently redecorated throughout with recently fitted carpets.

In brief, the property comprises of; a living room, a very nicely fitted kitchen with space for appliances, and a spacious shower room with a sperate double bedroom.