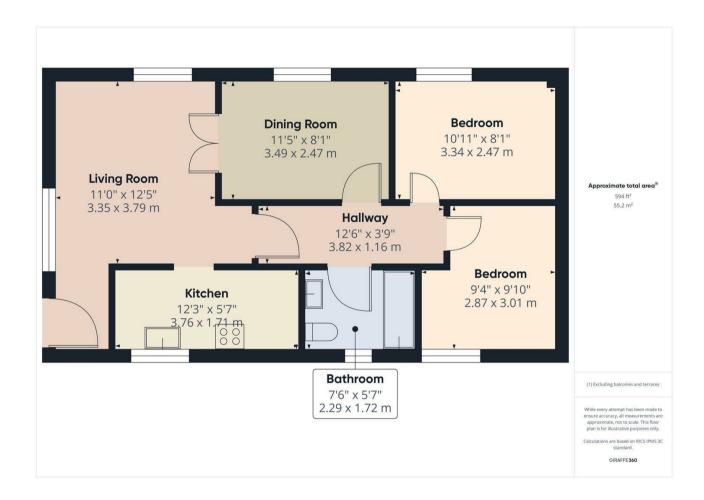

The house comprises a double bedroom, featuring ample space for your comfort and storage needs. Drift into a peaceful slumber every night, enveloped by the tranquility of the surroundings. The white bathroom suite with a shower-over-bath guarantees relaxation and convenience, allowing you to enjoy refreshing moments after a long day.