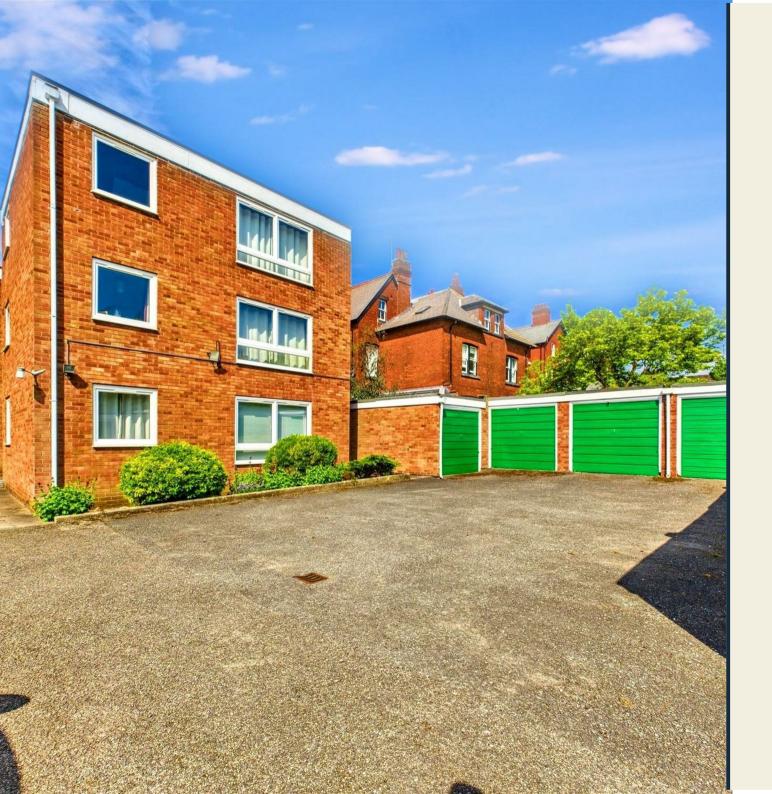

## Flat 2 Strutts Park House, Chevin Road Derby DE1 3EX

1

AVAILABLE IMMEDIATELY
 PRESENTED • UNFURNISHED ONE BEDROOM GROUND FLOOR
 FLAT • AVAILABLE LONG TERM • NEUTRALLY DECORATED

THROUGHOUT • ON STREET PARKING • BEAUTIFULLY MAINTAINED

COMMUNAL GARDENS AND COMMUNIA AREAS • CLOSE TO DERBY

CITY CENTRE, LOCAL AMENITIES AND TRANSPORT LINKS • SOUGHT

AFTER LOCATION • VIEWING IS HIGHLY RECOMMENDED

AVAILABLE IMMEDIATELY - Situated in the heart of Derby, a short walk from Darley Park and Derby city centre, this is a well appointed ground floor flat which benefits from gas central heating, double glazing, being recently decorated and available on a long term basis.

Outside the property benefits from managed communal gardens which are a real feature of the block, there is on street parking surrounding this property, it further benefits from being situated on bus routes, walking distance to local amenities and is brilliantly located for ease of access to the ring road giving onward travel to the A50, A52 and M1 corridor.