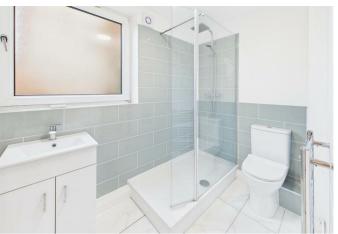

Internally the property is approached via a communal entrance hall with front door leading to a tiled entrance hallway with radiator. The property has a large lounge with double glazed window overlooking landscaped gardens to the front and access to a kitchen. The property has a double bedroom with double glazed window and in-built storage, and there is a modern shower room.