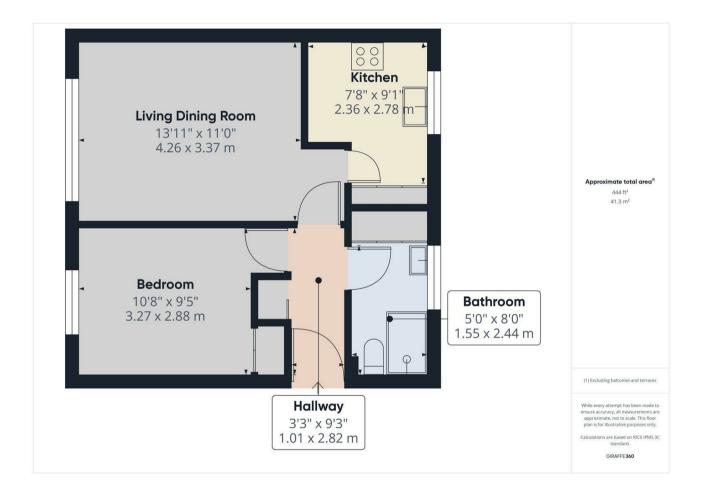

Internally the property is approached via a communal entrance hall with front door leading to a tiled entrance hallway with radiator. The property has a large lounge with double glazed window overlooking landscaped gardens to the front and access to a kitchen. The property has a double bedroom with double glazed window and in-built storage, and there is a modern shower room.