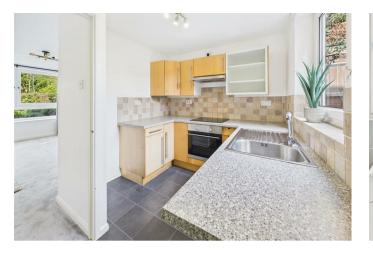

Internally the property is approached via a communal entrance hall with front door leading to a tiled entrance hallway with radiator. The property has a large lounge with double glazed window overlooking landscaped gardens to the front and access to a kitchen. The property has a double bedroom with double glazed window and in-built storage, and there is a modern shower room.