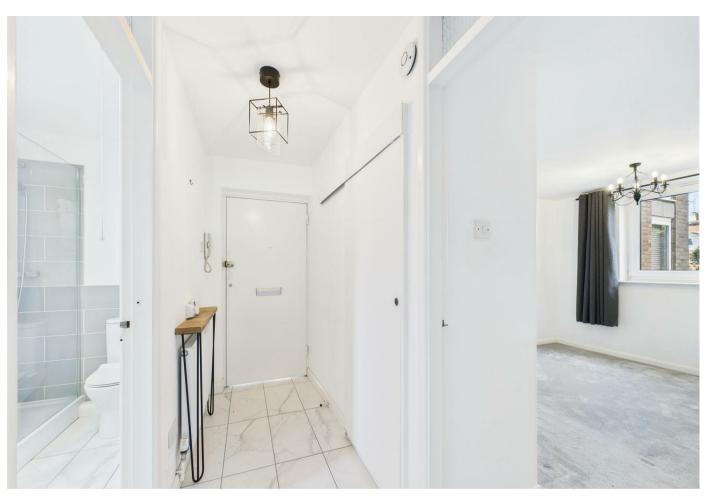

Internally the property is approached via a communal entrance hall with front door leading to a tiled entrance hallway with radiator. The property has a large lounge with double glazed window overlooking landscaped gardens to the front and access to a kitchen. The property has a double bedroom with double glazed window and in-built storage, and there is a modern shower room.