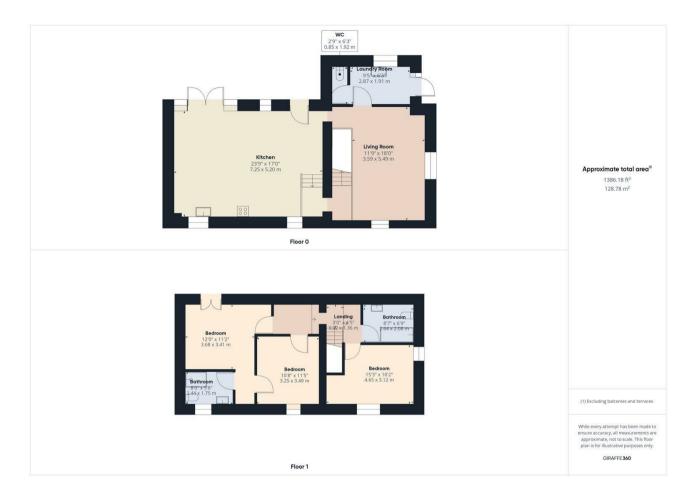

UTILITY ROOM 3 $^{\circ}$  10 $^{\circ}$  x 9 $^{\circ}$  6 $^{\circ}$  (1.19m x 2.90m) Having wood effect flooring, plumbing for washing machine, space for dryer and obscure door leading to

LOUNGE To side aspect with feature exposed stone and glass staircase, wood effect flooring and under stairs storage.

KITCHEN/BREAKFAST ROOM 17' 0" x 23' 8" (5.19m x 7.23m) Having a range of wall and base units, central island with wooden work top, range with five ring gas stove, extractor over, integral dish washer and fridge freezer, French doors leading to separate patio area and feature glass and stone staircase leading to the first floor.

BEDROOM ONE 11' 1" x 14' 11" (3.40m x 4.55m) To end aspect with French doors leading to Juliette balcony.

ENSUITE 5'  $7^{\rm a}$  x 7' 11" (1.71m x 2.43m) Shower room comprising of low level w.c, wash basin and shower cubicle.

BEDROOM TWO 11' 5" x 8' 3" (3.50m x 2.52m) To middle rear aspect with access to

These particulars do not constitute an offer or a contract neither do they form part of an offer or contract. The vendor does not make or give and Messrs. Fletcher & Company nor any person employed has any authority to make or give any representation or warranty, written or oral, in relation to this property. Whilst we endeavour to make our sales details accurate and reliable, if there is any point which is of particular importance to you, please contact the office and we will be pleased to check the information for you, particularly if contemplating travelling some distance to view the property. None of the services or appliances to the property have been tested and any prospective purchasers should satisfy themselves as to their adequacy prior to committing themselves to purchase.