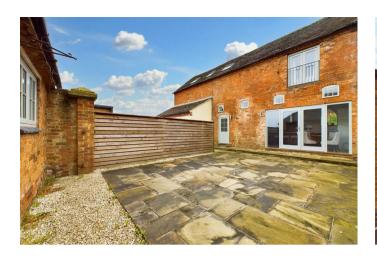

Town End Farm is a STUNNING, recently refurbished farm house which is situated within a small gated complex and is ideally situated for Derby and Ashbourne. The property has been upgraded throughout with a recently installed bathroom, en suite and kitchen/diner with central island. The property has been diligently and carefully modernised with a mix of the old with the new throughout. Lawned gardens and gravelled driveway providing parking for four/five cars.

KITCHEN/BREAKFAST ROOM 17' 0" x 23' 8" (5.19m x 7.23m) Having a range of wall and base units, central island with wooden work top, range with five ring gas stove, extractor over, integral dish washer and fridge freezer, French doors leading to separate patio area and feature glass and stone staircase leading to the first floor.