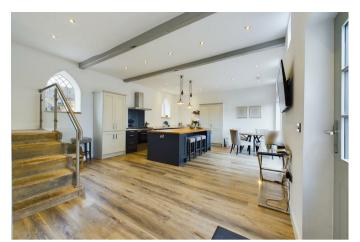

Town End Farm is a STUNNING, recently refurbished farm house which is situated within a small gated complex and is ideally situated for Derby and Ashbourne. The property has been upgraded throughout with a recently installed bathroom, en suite and kitchen/diner with central island. The property has been diligently and carefully modernised with a mix of the old with the new throughout. Lawned gardens and gravelled driveway providing parking for four/five cars.

KITCHEN/BREAKFAST ROOM 17' 0" x 23' 8" (5.19m x 7.23m) Having a range of wall and base units, central island with wooden work top, range with five ring gas stove, extractor over, integral dish washer and fridge freezer, French doors leading to separate patio area and feature glass and stone staircase leading to the first floor.