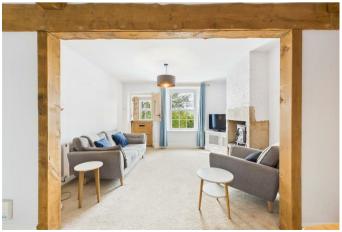

The property offers the perfect balance of the old and new having been renovated to a high standard with all the modern day advantages together with a wealth of character and charm.

Having gas fired central heating and PVCu double glazed sash windows. The accommodation comprises of: Entrance Hall, Living Room with feature inglenook fireplace, Dining Area and Fitted Kitchen. On the First Floor: Landing, Bedroom Two and a superb Family Bathroom with four piece suite. On the Second Floor: Landing, Master Bedroom and Bedroom Three. Cottage gardens to rear.