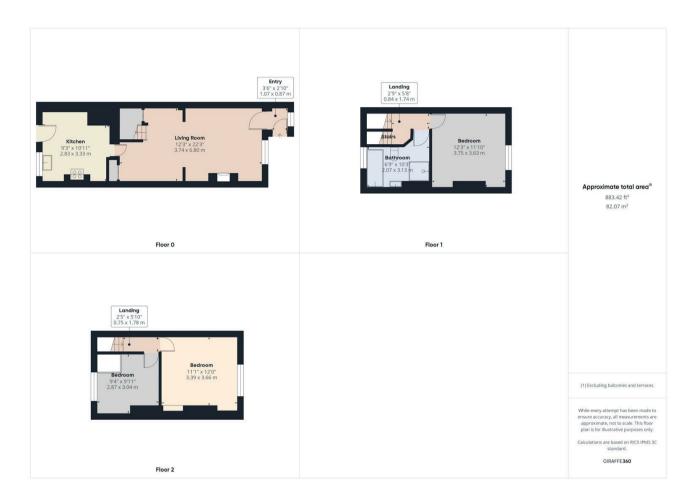

The property offers the perfect balance of the old and new having been renovated to a high standard with all the modern day advantages together with a wealth of character and charm.

Having gas fired central heating and PVCu double glazed sash windows. The accommodation comprises of: Entrance Hall, Living Room with feature inglenook fireplace, Dining Area and Fitted Kitchen. On the First Floor: Landing, Bedroom Two and a superb Family Bathroom with four piece suite. On the Second Floor: Landing, Master Bedroom and Bedroom Three. Cottage gardens to rear.