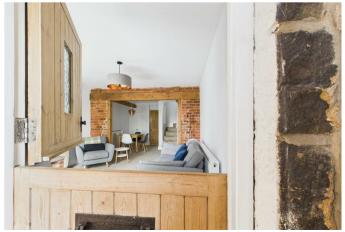

The property offers the perfect balance of the old and new having been renovated to a high standard with all the modern day advantages together with a wealth of character and charm.

Having gas fired central heating and PVCu double glazed sash windows. The accommodation comprises of: Entrance Hall, Living Room with feature inglenook fireplace, Dining Area and Fitted Kitchen. On the First Floor: Landing, Bedroom Two and a superb Family Bathroom with four piece suite. On the Second Floor: Landing, Master Bedroom and Bedroom Three. Cottage gardens to rear.