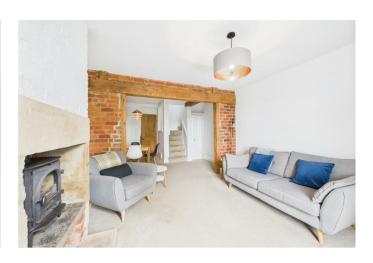

The property offers the perfect balance of the old and new having been renovated to a high standard with all the modern day advantages together with a wealth of character and charm.

Having gas fired central heating and PVCu double glazed sash windows. The accommodation comprises of: Entrance Hall, Living Room with feature inglenook fireplace, Dining Area and Fitted Kitchen. On the First Floor: Landing, Bedroom Two and a superb Family Bathroom with four piece suite. On the Second Floor: Landing, Master Bedroom and Bedroom Three. Cottage gardens to rear.