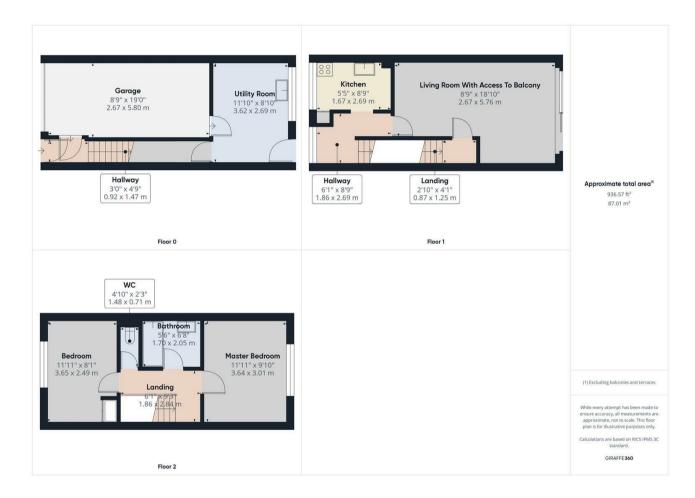

The property has the advantage of gas fired central heating and comprises: Ground Floor - Entrance Hall with internal access to the large garage with large utility area off, with plumbing for a washing machine. The utility room has significant storage and floor space, and also has a rear ground floor door providing access to a nice outdoor area. First floor consists of a Lounge/Diner with a beautifully placed sizeable balcony off the living area, provided a beautiful place to sit and relax. A fitted kitchen providing access to the landing. The third floor houses the master bedroom bedroom which is of a double size with a built in storage. The second bedroom is of a double size with a window to the front. A fitted family bathroom with shower over bath and a separate w/c. Off road parking and an extremely spacious integral garage is a benefit to the property. There is also visitor parking available.