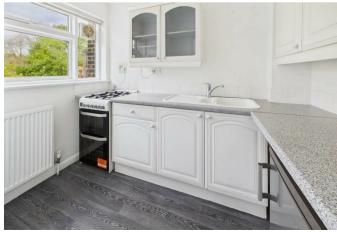

The property has the advantage of gas fired central heating and comprises: Ground Floor - Entrance Hall with internal access to the large garage with large utility area off, with plumbing for a washing machine. The utility room has significant storage and floor space, and also has a rear ground floor door providing access to a nice outdoor area. First floor consists of a Lounge/Diner with a beautifully placed sizeable balcony off the living area, provided a beautiful place to sit and relax. A fitted kitchen providing access to the landing. The third floor houses the master bedroom bedroom which is of a double size with a built in storage. The second bedroom is of a double size with a window to the front. A fitted family bathroom with shower over bath and a separate w/c. Off road parking and an extremely spacious integral garage is a benefit to the property. There is also visitor parking available.