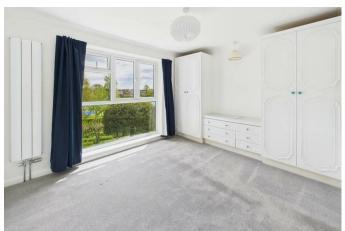

The property has the advantage of gas fired central heating and comprises: Ground Floor - Entrance Hall with internal access to the large garage with large utility area off, with plumbing for a washing machine. The utility room has significant storage and floor space, and also has a rear ground floor door providing access to a nice outdoor area. First floor consists of a Lounge/Diner with a beautifully placed sizeable balcony off the living area, provided a beautiful place to sit and relax. A fitted kitchen providing access to the landing. The third floor houses the master bedroom bedroom which is of a double size with a built in storage. The second bedroom is of a double size with a window to the front. A fitted family bathroom with shower over bath and a separate w/c. Off road parking and an extremely spacious integral garage is a benefit to the property. There is also visitor parking available.