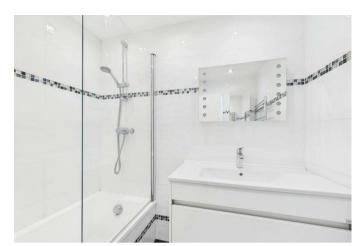

The property has the advantage of gas fired central heating and comprises: Ground Floor - Entrance Hall with internal access to the large garage with large utility area off, with plumbing for a washing machine. The utility room has significant storage and floor space, and also has a rear ground floor door providing access to a nice outdoor area. First floor consists of a Lounge/Diner with a beautifully placed sizeable balcony off the living area, provided a beautiful place to sit and relax. A fitted kitchen providing access to the landing. The third floor houses the master bedroom bedroom which is of a double size with a built in storage. The second bedroom is of a double size with a window to the front. A fitted family bathroom with shower over bath and a separate w/c. Off road parking and an extremely spacious integral garage is a benefit to the property. There is also visitor parking available.