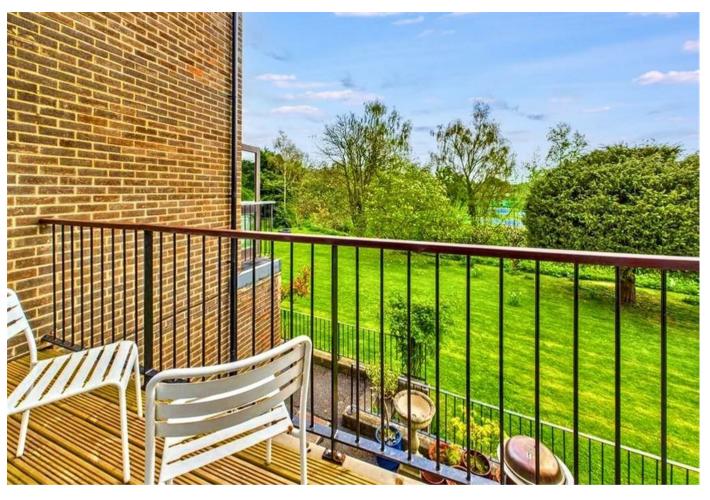

## 14 Duffield Court **DE56 4EQ**

 AVAILABLE IMMEDIATELY
FCCLESBOURNE SCHOOL CATCHMENT AREA • INTEGRAL GARAGE WITH LARGE UTILITY ROOM • BEAUTIFULLY MAINTAINED GARDENS • PRIVATE BALCONY WITH BEAUTIFUL VIEWS • CLOSE TO THE TRAIN STATION AND SECONDS FROM DUFFIELD CENTRE • PARKING SPACE PLUS LARGE GARAGE • VISITOR PARKING • NEW FLOORING THROUGHOUT AND WELL DECORATED • STUNNING BATHROOM

The property has the advantage of gas fired central heating and comprises: Ground Floor - Entrance Hall with internal access to the large garage with large utility area off, with plumbing for a washing machine. The utility room has significant storage and floor space, and also has a rear ground floor door providing access to a nice outdoor area. First floor consists of a Lounge/Diner with a beautifully placed sizeable balcony off the living area, provided a beautiful place to sit and relax. A fitted kitchen providing access to the landing. The third floor houses the master bedroom bedroom which is of a double size with a built in storage. The second bedroom is of a double size with a window to the front. A fitted family bathroom with shower over bath and a separate w/c. Off road parking and an extremely spacious integral garage is a benefit to the property. There is also visitor parking available.