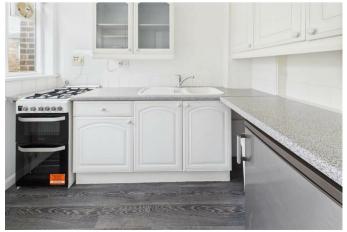

The property has the advantage of gas fired central heating and comprises: Ground Floor - Entrance Hall with internal access to the large garage with large utility area off, with plumbing for a washing machine. The utility room has significant storage and floor space, and also has a rear ground floor door providing access to a nice outdoor area. First floor consists of a Lounge/Diner with a beautifully placed sizeable balcony off the living area, provided a beautiful place to sit and relax. A fitted kitchen providing access to the landing. The third floor houses the master bedroom bedroom which is of a double size with a built in storage. The second bedroom is of a double size with a window to the front. A fitted family bathroom with shower over bath and a separate w/c. Off road parking and an extremely spacious integral garage is a benefit to the property. There is also visitor parking available.