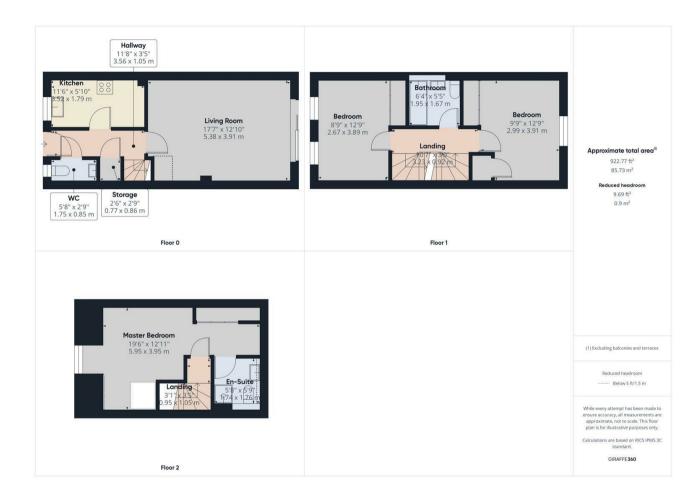

The entrance hallway leads to a generously sized living room which also offers superb views out onto the rear garden and fields beyond, there is also a storage cupboard, downstairs w/c and nicely fitted kitchen with appliances off the entrance hallway.

Stairs leading to the first floor where you will find two double bedrooms, both with in-built storage, and a spacious family bathroom.

Stairs leading to the second floor leads to the master bedroom with dressing area and en-suite. This bedroom occupies the whole of the top floor, offering high levels of space and storage making it spacious and practical. This bedroom boasts a good amount of built in wardrobes and drawers.

To the rear of the property is an enclosed garden area, enjoying a quiet spot and nice unspoilt views beyond making it a superb place to sit and relax at your leisure.

This superb property also has driveway parking for two vehicle and a garage which is suitable for storage or storage of a small vehicle.