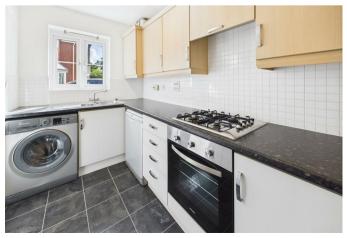

The entrance hallway leads to a generously sized living room which also offers superb views out onto the rear garden and fields beyond, there is also a storage cupboard, downstairs w/c and nicely fitted kitchen with appliances off the entrance hallway.