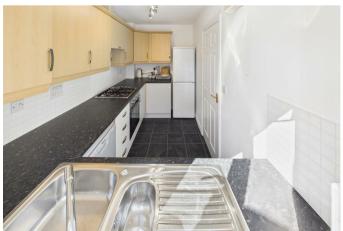

The entrance hallway leads to a generously sized living room which also offers superb views out onto the rear garden and fields beyond, there is also a storage cupboard, downstairs w/c and nicely fitted kitchen with appliances off the entrance hallway.