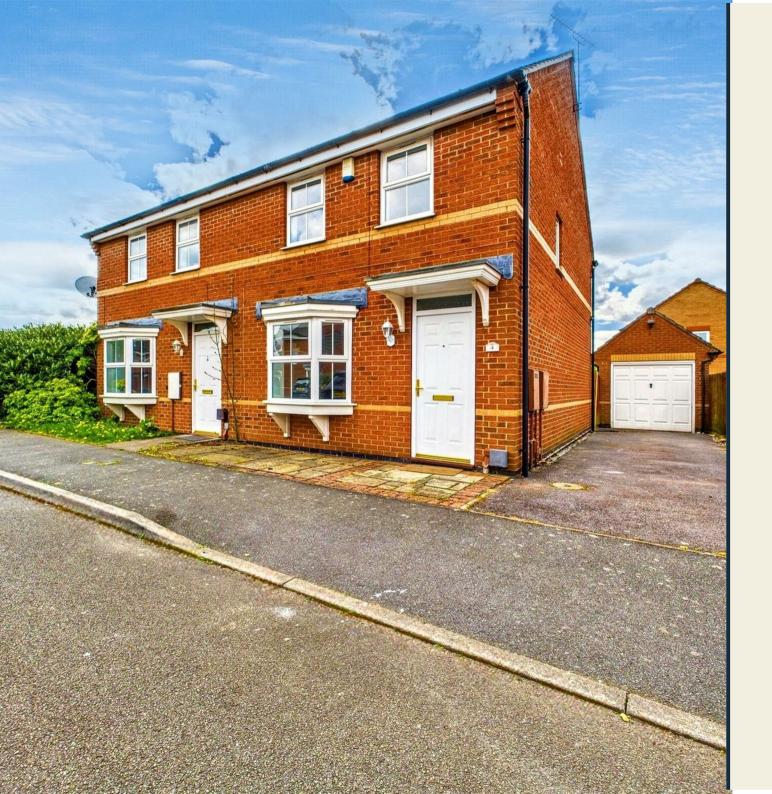

3 Bed House - Semi-Detached

4 Tayberry Close Alvaston Derby DE24 8YS

£1,450

## 4 Tayberry Close Derby **DE24 8YS**

• IMMACULATE THREE BEDROOM PROPERTY • AVAILABLE IMMEDIATELY ON A SHORT, OR LONG TERM BASIS • INTEGRATED DISHWASHER, FRIDGE AND FREEZER • DETACHED GARAGE - WITH DRIVEWAY FOR SEVERAL VEHICLES • QUIET CUL-DE-SAC LOCATION • NEW KITCHEN, BATHROOM AND EN-SUITE • RE-DECORATED THROUGHOUT • NEW CARPETS AND FLOORING THROUGHOUT • DOWNSTAIRS W/C • GAS CENTRAL HEATING AND DOUBLE GLAZED

Outside there is a driveway leading to a detached garage providing off-road parking for 3 to 4 vehicles, to the rear is a good sized low maintenance enclosed garden and the front also has a small low maintenance garden area.

The property is within a quiet cul-de-sac situated close to the city centre and all major road networks as well as local amenities, schools and transport links.

The property is available immediately, unfurnished and on a long term basis.