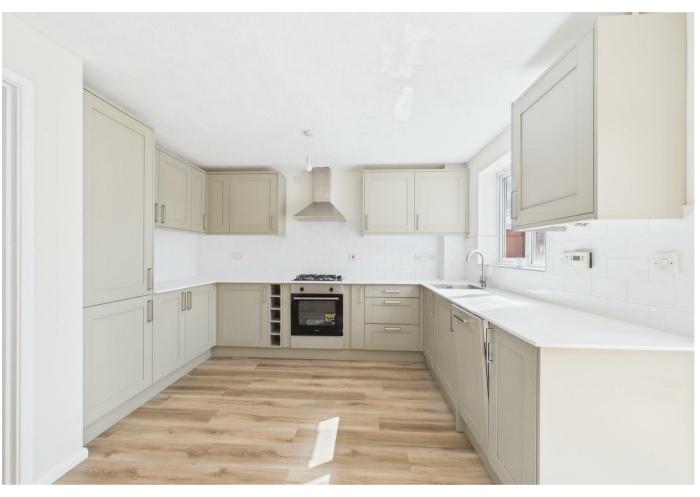

## 4 Tayberry Close Derby **DE24 8YS**

• IMMACULATE THREE BEDROOM PROPERTY • AVAILABLE IMMEDIATELY ON A SHORT, OR LONG TERM BASIS • INTEGRATED DISHWASHER, FRIDGE AND FREEZER • DETACHED GARAGE - WITH DRIVEWAY FOR SEVERAL VEHICLES • QUIET CUL-DE-SAC LOCATION • NEW KITCHEN, BATHROOM AND EN-SUITE • RE-DECORATED THROUGHOUT • NEW CARPETS AND FLOORING THROUGHOUT • DOWNSTAIRS W/C • GAS CENTRAL HEATING AND DOUBLE GLAZED

A BEAUTIFUL THREE BEDROOM PROPERTY - Freshly decorated, with brand new carpets and flooring throughout, new kitchen, family bathroom and en-suite.

This superb property is immaculately presented and has been lovingly upgraded, in brief this property comprises; entrance hallway leading to a downstairs w/c cloakroom, living room with access through to the kitchen diner, this room boasts significant storage, integrated dishwasher, fridge and freezer, and a space for washer/dryer with plenty of space for dining also. The first floor has three bedrooms, ensuite shower room to the master bedroom and in-built storage, a further double bedroom and a single bedroom/ dressing room or office/ study. There is also a newly fitted spacious family bathroom.