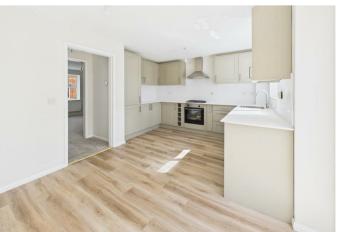

A BEAUTIFUL THREE BEDROOM PROPERTY - Freshly decorated, with brand new carpets and flooring throughout, new kitchen, family bathroom and en-suite.

This superb property is immaculately presented and has been lovingly upgraded, in brief this property comprises; entrance hallway leading to a downstairs w/c cloakroom, living room with access through to the kitchen diner, this room boasts significant storage, integrated dishwasher, fridge and freezer, and a space for washer/dryer with plenty of space for dining also. The first floor has three bedrooms, ensuite shower room to the master bedroom and in-built storage, a further double bedroom and a single bedroom/ dressing room or office/ study. There is also a newly fitted spacious family bathroom.