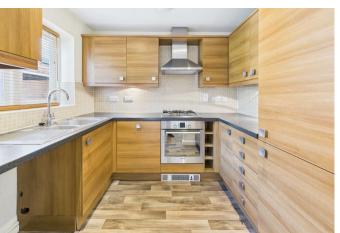

IMMACULATE 3 BEDROOM PROPERTY - This stunning 3 bedroom property is available immediately and situated within the sought after village of Smalley, Derbyshire.

The property briefly comprises of; entrance hallway with access to a ground floor W/C with cloakroom and large open plan living area with under stairs storage, off the living room is access to a dining room over looking the rear garden and an extremely attractive kitchen with integrated appliances and space for washing machine. The first floor has two single bedrooms, a beautiful family bathroom and a master bedroom with a good sized en-suite shower room.