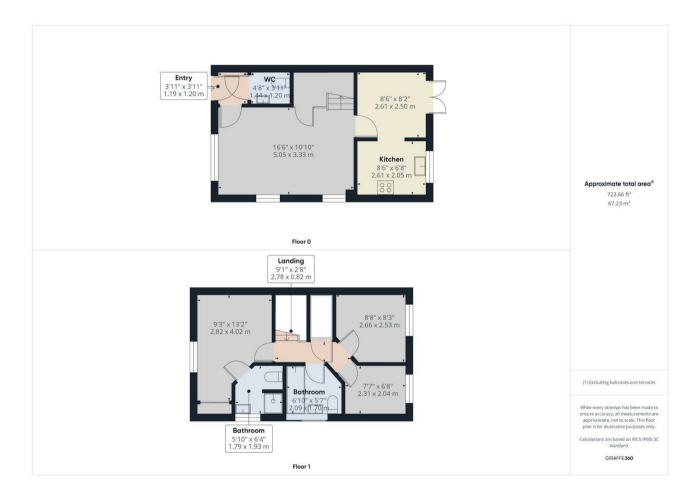

IMMACULATE 3 BEDROOM PROPERTY - This stunning 3 bedroom property is available immediately and situated within the sought after village of Smalley, Derbyshire.

The property briefly comprises of; entrance hallway with access to a ground floor W/C with cloakroom and large open plan living area with under stairs storage, off the living room is access to a dining room over looking the rear garden and an extremely attractive kitchen with integrated appliances and space for washing machine. The first floor has two single bedrooms, a beautiful family bathroom and a master bedroom with a good sized en-suite shower room.

Outside there is a nice rear garden that offer a good degree of privacy, a small very low maintenance front garden and two off-road allocated car parking spaces to the side of the adjoining property.

Available Immediately, and on a short term basis.