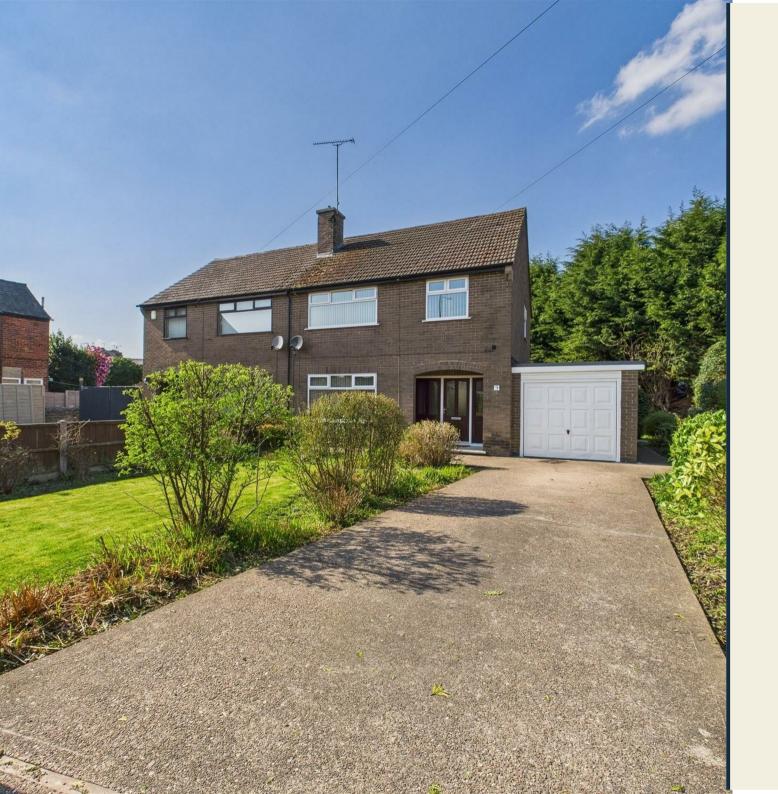

## 9 Whitemoor Lane Belper DE56 0HB

3

AVAILABLE IMMEDIATELY ON A SHORT TERM BASIS • REDECORATED THROUGHOUT • THREE GOOD SIZED BEDROOMS - BED AVAILABLE IF REQUIRED, OR CAN BE REMOVED • FAMILY BATHROOM • GARAGE FOR STORAGE/SMALL VEHICLE/MOTORBIKE • GREAT LOCATION • BEAUTIFUL GARDENS • VIEWINGS AVAILABLE 7 DAYS A WEEK

AVAILABLE IMMEDIATELY ON A SHORT TERM
BASIS - A three bedroom semi-detached family
home situated in a popular residential area of
Belper, the property is well located for road
links, schools and amenities and benefits from full
gas central heating and Upvc double glazing.

Outside - Outside To the front is driveway parking leading to a single garage with up and over door with power and light, driveway parking for several vehicles. There are pretty, and very maintained gardens to the front, side and rear of this property.