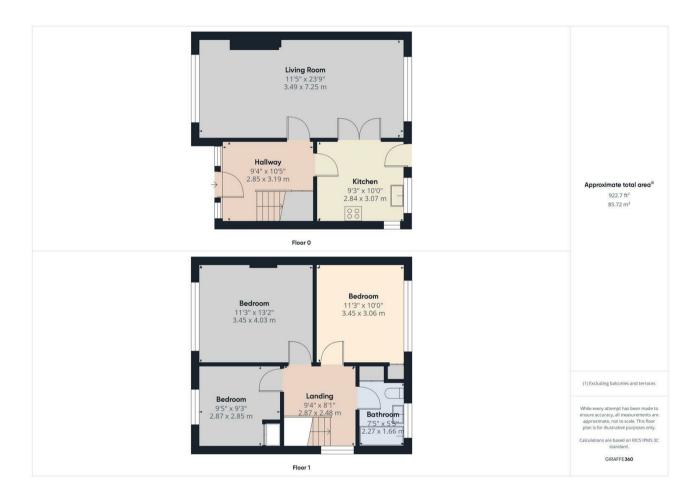

## 9 Whitemoor Lane Belper DE56 0HB

3

AVAILABLE IMMEDIATELY ON A SHORT TERM BASIS • REDECORATED THROUGHOUT • THREE GOOD SIZED BEDROOMS - BED AVAILABLE IF REQUIRED, OR CAN BE REMOVED • FAMILY BATHROOM • GARAGE FOR STORAGE/SMALL VEHICLE/MOTORBIKE • GREAT LOCATION • BEAUTIFUL GARDENS • VIEWINGS AVAILABLE 7 DAYS A WEEK

AVAILABLE IMMEDIATELY ON A SHORT TERM
BASIS - A three bedroom semi-detached family
home situated in a popular residential area of
Belper, the property is well located for road
links, schools and amenities and benefits from full
gas central heating and Upvc double glazing.