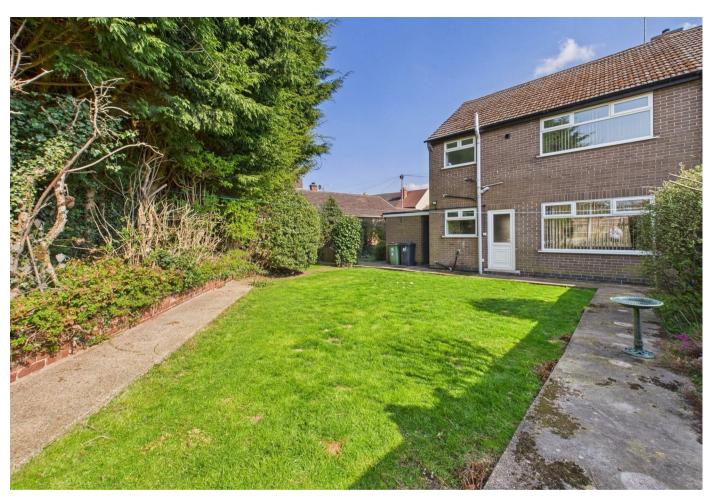

Outside - Outside To the front is driveway parking leading to a single garage with up and over door with power and light, driveway parking for several vehicles. There are pretty, and very maintained gardens to the front, side and rear of this property.