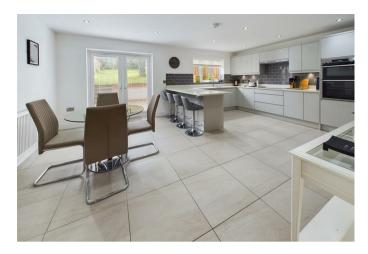

FULLY FURNISHED & AVAILABLE IMMEDIATELY - This spacious 4bedroom house, available to let furnished, situated in the desirable location of Milford, Derbyshire.

A superbly presented executive property that boast high-specification throughout, furnished to a high standard and available short, or long

The property is spacious, light and offers a feeling of comfort and relaxation. In brief the property comprises; spacious hallway with downstairs w/c cloak room, separate living room, large open plan kitchen living diner with high end finish and integrated appliances, and a separate utility room. The first floor boast and good sized landing area with the master bedroom and en-suite, and three very good sized bedrooms, as well as a beautifully fitted family bathroom.