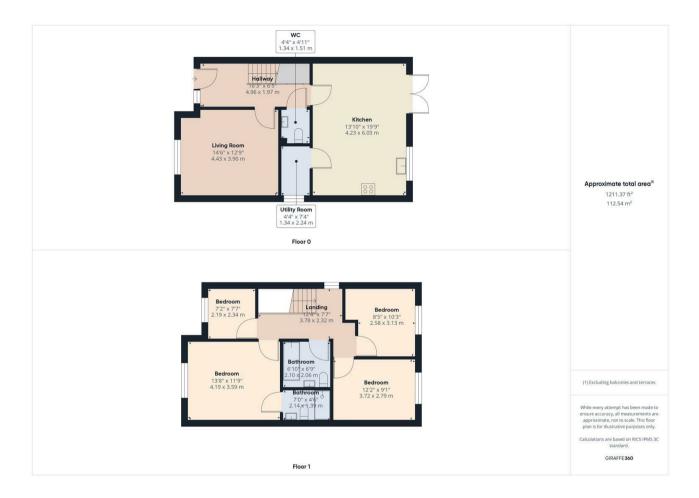

The property is spacious, light and offers a feeling of comfort and relaxation. In brief the property comprises; spacious hallway with downstairs w/c cloak room, separate living room, large open plan kitchen living diner with high end finish and integrated appliances, and a separate utility room. The first floor boast and good sized landing area with the master bedroom and en-suite, and three very good sized bedrooms, as well as a beautifully fitted family bathroom.