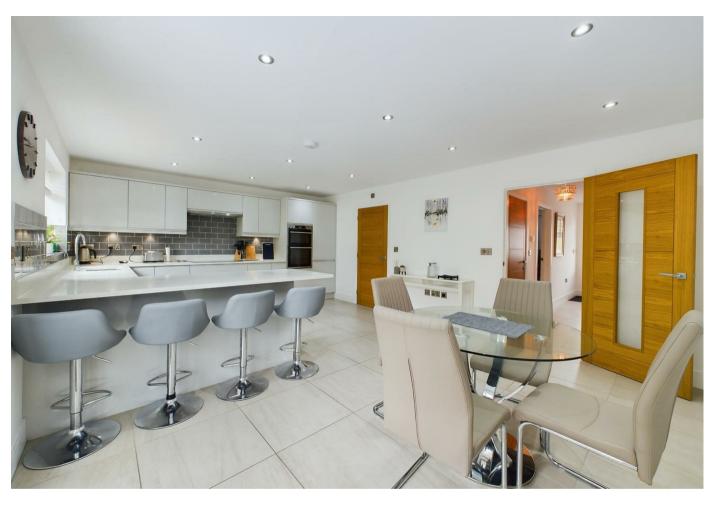

The property is spacious, light and offers a feeling of comfort and relaxation. In brief the property comprises; spacious hallway with downstairs w/c cloak room, separate living room, large open plan kitchen living diner with high end finish and integrated appliances, and a separate utility room. The first floor boast and good sized landing area with the master bedroom and en-suite, and three very good sized bedrooms, as well as a beautifully fitted family bathroom.