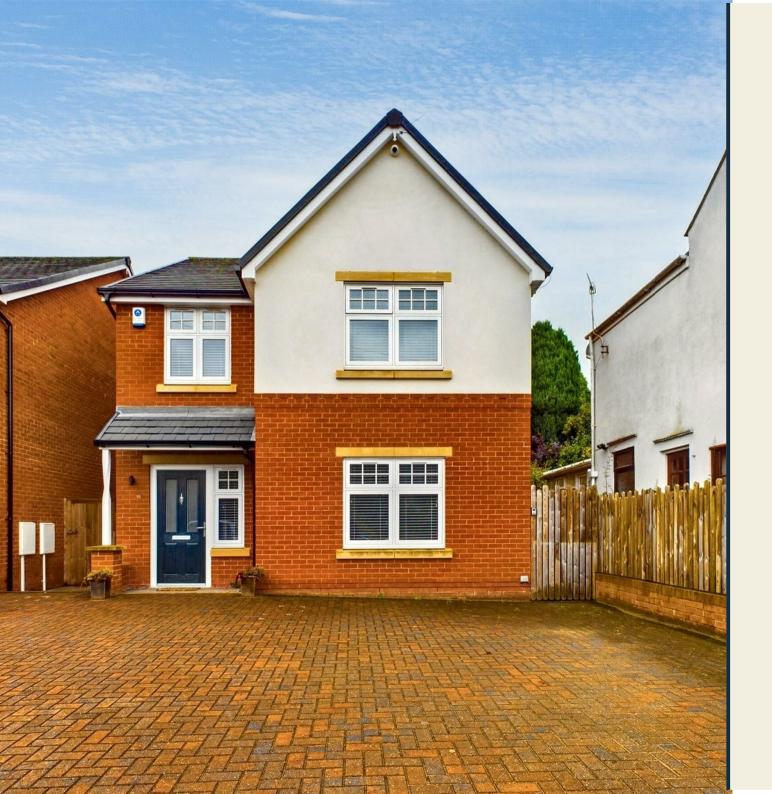

4 Bed House

15 Derby Road Milford Belper DE56 0RA

£1,950 Per Calendar Month

## 15 Derby Road Belper DE56 ORA

• FULLY FURNISHED • AVAILABLE SHORT OR LONG TERM BASIS • EXECUTIVE FOUR BEDROOM PROPERTY • PARKING FOR SEVERAL VEHICLES ON THE DRIVEWAY • EN-SUITE TO MASTER BEDROOM • EXCEPTIONAL FINISH THROUGHOUT • LARGE REAR GARDEN • HIGH SPECIFICATION APPLIANCES • A BEAUTIFUL PROPERTY • SUPERB LOCATION

FULLY FURNISHED & AVAILABLE IMMEDIATELY - This spacious 4bedroom house, available to let furnished, situated in the desirable location of Milford, Derbyshire.

A superbly presented executive property that boast high-specification throughout, furnished to a high standard and available short, or long