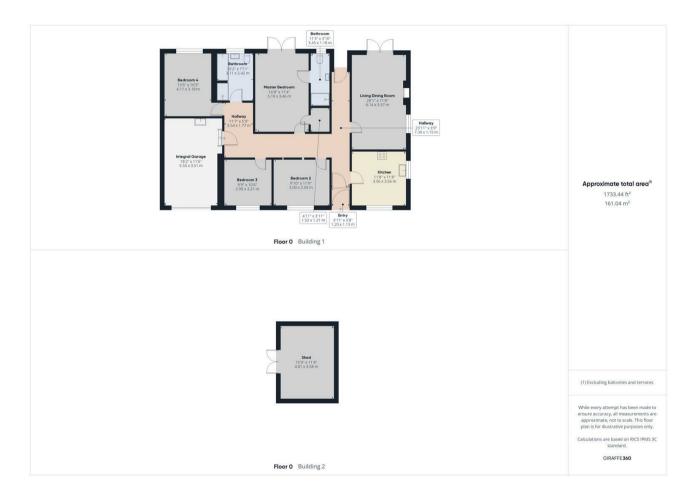

## 194 Woodhouse Road DE76AY

• AVAILABLE IMMEDIATELY • DETACHED **BUNGALOW** • FOUR BEDROOMS • RECENTLY DECORATED THROUGHOUT • OFF ROAD PARKING FOR SEVERAL CARS • BEAUTIFUL REAR **GARDENS** 

NEWLY DECORATED & AVAILABLE IMMEDIATELY - This stunning four-bedroom, detached bungalow is situated in the sought-after village of Horsley Woodhouse. This spacious property offers flexible living at its best, with four double bedrooms; one could very easily double into a home office/study. A large reception/living room with French doors leading to the rear garden. A beautifully designed kitchen with integrated appliances and breakfast bar area, a substantial family bathroom with a four-piece suite, and a master bedroom with an en-suite shower room and a separate storage cupboard/hanging area. There is a very large integral garage with a utility area and plumbing for a washing machine/space for a separate dryer.

Outside there is parking for numerous vehicles, access to the garage, pleasant front and side gardens and a beautifully maintained rear garden with a large shed.

This property is available immediately with viewings 7 days a week and is offered on a short, or long term basis.