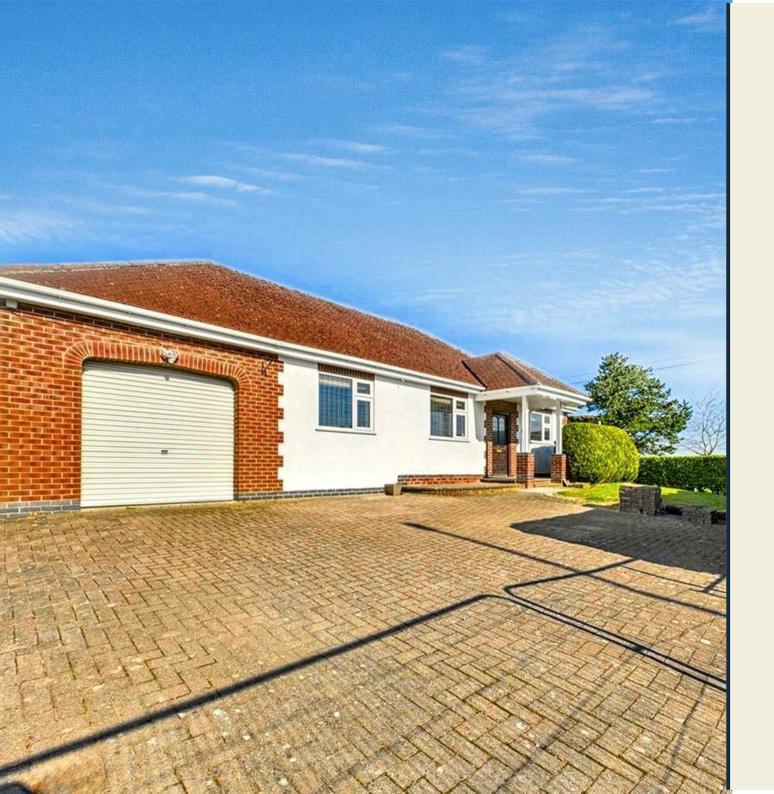

## 194 Woodhouse Road DE76AY

• AVAILABLE IMMEDIATELY • DETACHED **BUNGALOW** • FOUR BEDROOMS • RECENTLY DECORATED THROUGHOUT • OFF ROAD PARKING FOR SEVERAL CARS • BEAUTIFUL REAR **GARDENS** 

NEWLY DECORATED & AVAILABLE IMMEDIATELY - This stunning four-bedroom, detached bungalow is situated in the sought-after village of Horsley Woodhouse. This spacious property offers flexible living at its best, with four double bedrooms; one could very easily double into a home office/study. A large reception/living room with French doors leading to the rear garden. A beautifully designed kitchen with integrated appliances and breakfast bar area, a substantial family bathroom with a four-piece suite, and a master bedroom with an en-suite shower room and a separate storage cupboard/hanging area. There is a very large integral garage with a utility area and plumbing for a washing machine/space for a separate dryer.

Outside there is parking for numerous vehicles, access to the garage, pleasant front and side gardens and a beautifully maintained rear garden with a large shed.

This property is available immediately with viewings 7 days a week and is offered on a short, or long term basis.