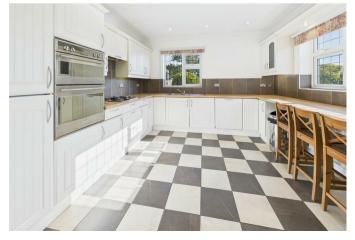

## 194 Woodhouse Road DE76AY

• AVAILABLE IMMEDIATELY • DETACHED **BUNGALOW** • FOUR BEDROOMS • RECENTLY DECORATED THROUGHOUT • OFF ROAD PARKING FOR SEVERAL CARS • BEAUTIFUL REAR **GARDENS** 

NEWLY DECORATED & AVAILABLE IMMEDIATELY - This stunning four-bedroom, detached bungalow is situated in the sought-after village of Horsley Woodhouse. This spacious property offers flexible living at its best, with four double bedrooms; one could very easily double into a home office/study. A large reception/living room with French doors leading to the rear garden. A beautifully designed kitchen with integrated appliances and breakfast bar area, a substantial family bathroom with a four-piece suite, and a master bedroom with an en-suite shower room and a separate storage cupboard/hanging area. There is a very large integral garage with a utility area and plumbing for a washing machine/space for a separate dryer.