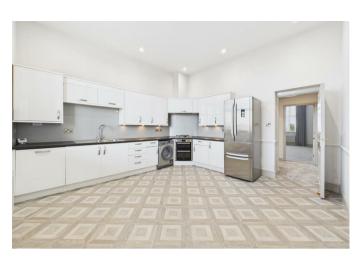

This stylish, very light and extremely spacious apartment will has a brand new feel to it. The property briefly comprises; large L shape hallway leading to two double bedrooms, master with large en-suite shower room. A superior sized living room offering spectacular views over open countryside to the rear, a good sized family bathroom and a large, very spacious and light kitchen diner with appliances.