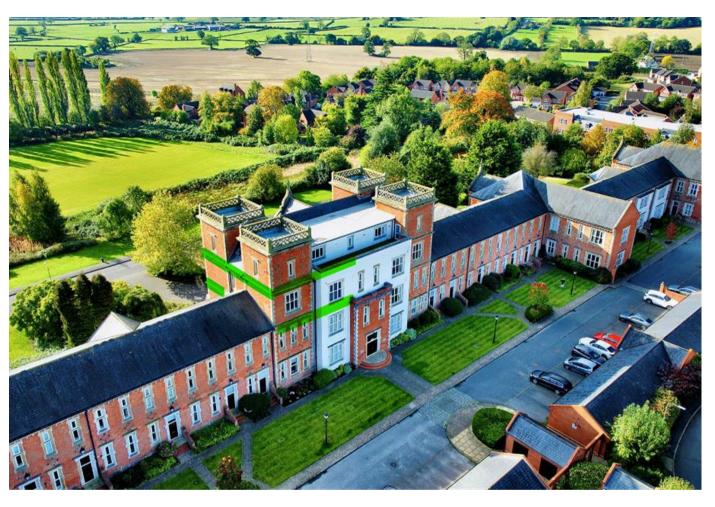

## 44 Duesbury Court Derby DE3 0UP

• WILL BE REDECORATED THROUGHOUT • NEW CARPETS TO BE FITTED. THROUGHOUT • NEW BATHROOM AND EN-SUITE BEING FITTED • AVAILABLE EARLY MAY 2025 • AVAILABLE SHORT, OR LONG TERM • OUTSTANDING SECOND FLOOR SUPERIOR APARTMENT • HUGE ROOMS WITH STUNNING VIEWS TO REAR . GARAGE AND ALLOCATED PARKING • AVAILABLE TO VIEW IMMEDIATELY • LARGE ROOMS WITH HIGH CFILINGS

Outside; there is a good sized garage with one allocated parking space directly in front of the garage.

Viewings are available immediately of this luxury apartment and we are also able to show an example of the colour scheme and carpets that will be in place by the start of the tenancy.