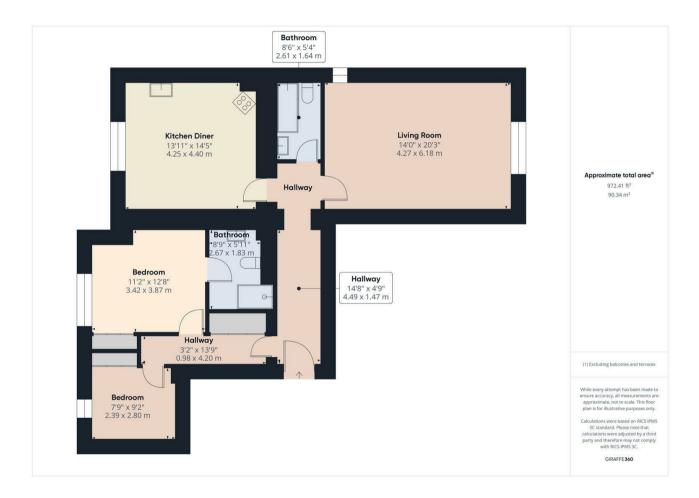

This stylish, very light and extremely spacious apartment will has a brand new feel to it. The property briefly comprises; large L shape hallway leading to two double bedrooms, master with large en-suite shower room. A superior sized living room offering spectacular views over open countryside to the rear, a good sized family bathroom and a large, very spacious and light kitchen diner with appliances.