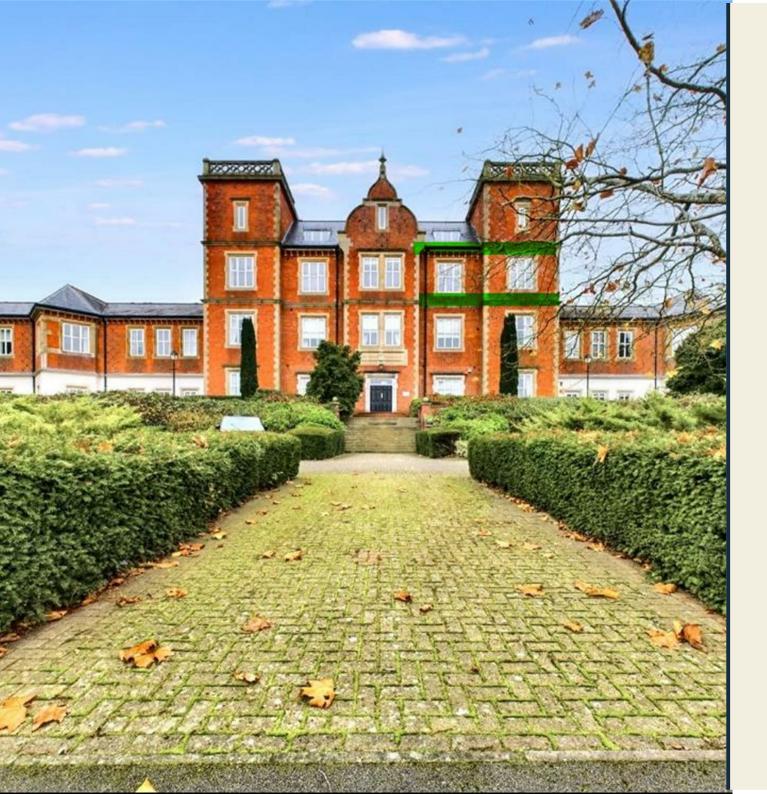

## 44 Duesbury Court Derby DE3 0UP

• WILL BE REDECORATED THROUGHOUT • NEW CARPETS TO BE FITTED. THROUGHOUT • NEW BATHROOM AND EN-SUITE BEING FITTED • AVAILABLE EARLY MAY 2025 • AVAILABLE SHORT, OR LONG TERM • OUTSTANDING SECOND FLOOR SUPERIOR APARTMENT • HUGE ROOMS WITH STUNNING VIEWS TO REAR . GARAGE AND ALLOCATED PARKING • AVAILABLE TO VIEW IMMEDIATELY • LARGE ROOMS WITH HIGH CFILINGS

THIS STUNNING APARTMENT HAS BEEN RE-DECORATED, NEW CARPETS, NEWLY FITTED EN-SUITE AND FAMILY BATHROOM - A truly stunning, very large two bedroom, second floor apartment within the sought after Duesbury Court.