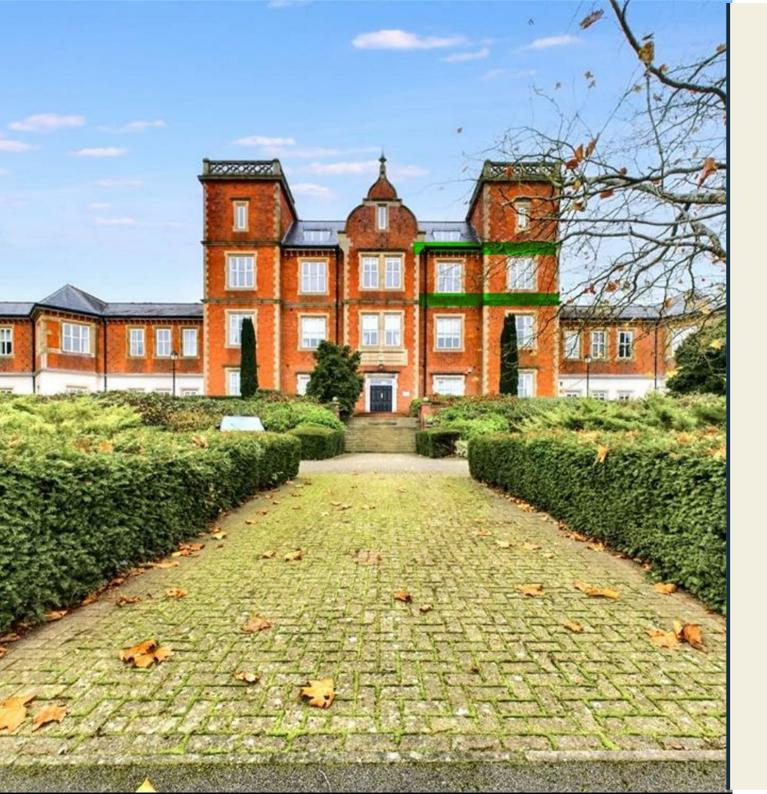

## 44 Duesbury Court Derby DE3 0UP

2

В

WILL BE REDECORATED THROUGHOUT
 NEW CARPETS TO BE FITTED
 THROUGHOUT
 NEW BATHROOM AND EN-SUITE BEING
 FITTED
 AVAILABLE EARLY MAY 2025
 AVAILABLE SHORT, OR LONG
 TERM
 OUTSTANDING SECOND FLOOR SUPERIOR APARTMENT
 HUGE
 ROOMS WITH STUNNING VIEWS TO REAR
 GARAGE AND ALLOCATED
 PARKING
 AVAILABLE TO VIEW IMMEDIATELY
 LARGE ROOMS WITH

HIGH CFILINGS

THIS STUNNING APARTMENT IS BEING REDECORATED, HAVING NEW CARPETS, NEWLY FITTED EN-SUITE AND FAMILY BATHROOM - A truly stunning, very large two bedroom, second floor apartment within the sought after Duesbury Court.

This stylish, very light and extremely spacious apartment will have a brand new feel to once completed, examples of the colour scheme and finish and visible within the photographs. The property briefly comprises; large L shape hallway leading to two double bedrooms, master with large en-suite shower room. A superior sized living room offering spectacular views over open countryside to the rear, a good sized family bathroom (will be stylishly re-fitted/ decorated) and a large, very spacious and light kitchen diner with appliances.