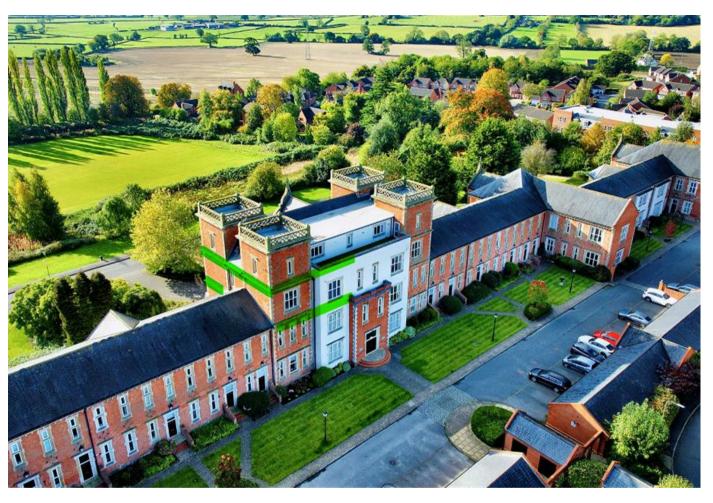

## 44 Duesbury Court Derby DE3 0UP

2

В

WILL BE REDECORATED THROUGHOUT
 NEW CARPETS TO BE FITTED
 THROUGHOUT
 NEW BATHROOM AND EN-SUITE BEING
 FITTED
 AVAILABLE EARLY MAY 2025
 AVAILABLE SHORT, OR LONG
 TERM
 OUTSTANDING SECOND FLOOR SUPERIOR APARTMENT
 HUGE
 ROOMS WITH STUNNING VIEWS TO REAR
 GARAGE AND ALLOCATED
 PARKING
 AVAILABLE TO VIEW IMMEDIATELY
 LARGE ROOMS WITH

Outside; there is a good sized garage with one allocated parking space directly in front of the garage.

Viewings are available immediately of this luxury apartment and we are also able to show an example of the colour scheme and carpets that will be in place by the start of the tenancy.