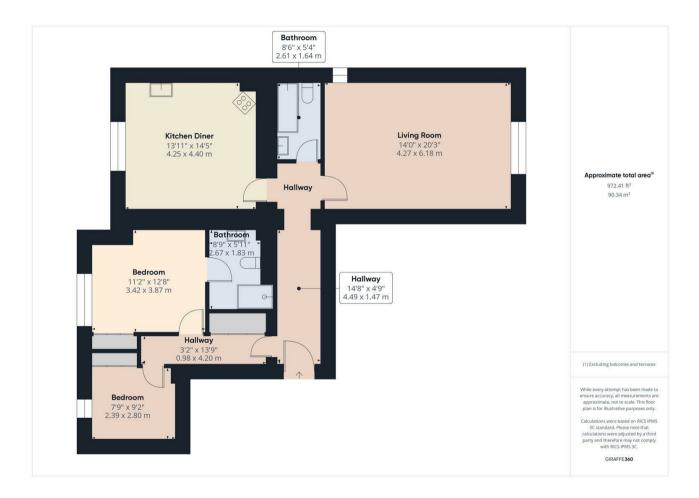

This stylish, very light and extremely spacious apartment will have a brand new feel to once completed, examples of the colour scheme and finish and visible within the photographs. The property briefly comprises; large L shape hallway leading to two double bedrooms, master with large en-suite shower room. A superior sized living room offering spectacular views over open countryside to the rear, a good sized family bathroom (will be stylishly re-fitted/ decorated) and a large, very spacious and light kitchen diner with appliances.

Outside; there is a good sized garage with one allocated parking space directly in front of the garage.

Viewings are available immediately of this luxury apartment and we are also able to show an example of the colour scheme and carpets that will be in place by the start of the tenancy.