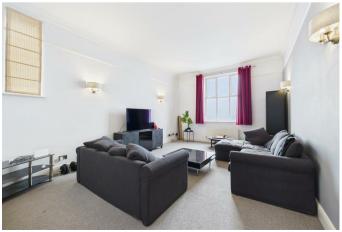

This stylish, very light and extremely spacious apartment will have a brand new feel to once completed, examples of the colour scheme and finish and visible within the photographs. The property briefly comprises; large L shape hallway leading to two double bedrooms, master with large en-suite shower room. A superior sized living room offering spectacular views over open countryside to the rear, a good sized family bathroom (will be stylishly re-fitted/ decorated) and a large, very spacious and light kitchen diner with appliances.