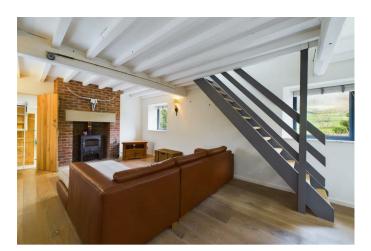

Stunning living room with wooden beams, open stairway and views over the countryside. The living room benefits from wood burning fireplace and is extremely spacious and further benefits from world class views to the rear