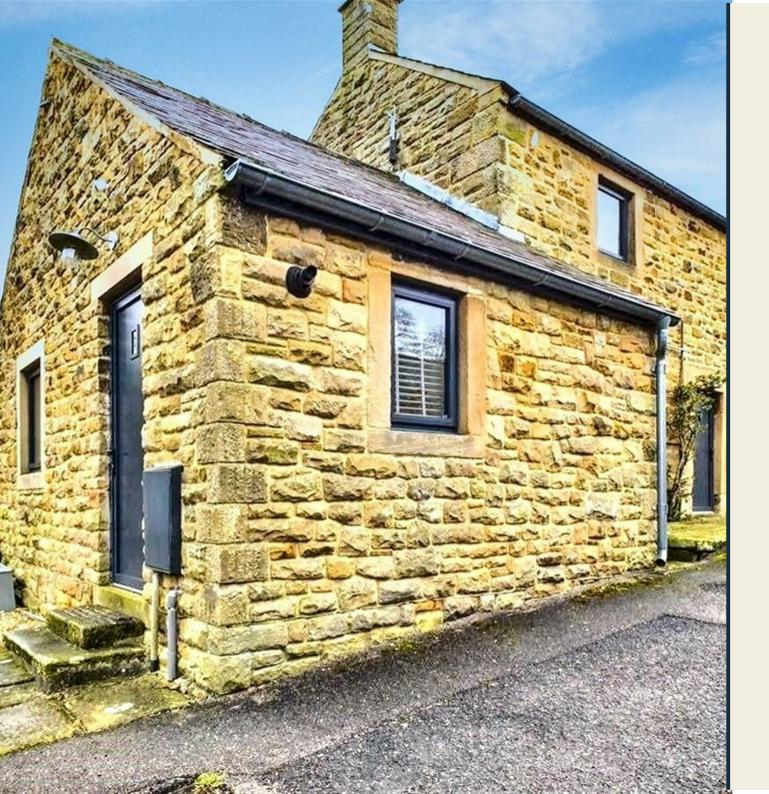

A stunning two bedroom detached cottage with a stunning garden and far reaching views of the countryside.

Located in the picturesque Derbyshire Dales, which is conveniently near to the towns of Matlock and Bakewell. Nestled in the heart of the Peak District National Park, Beeley is renowned for its stunning natural beauty and charming, quintessentially English atmosphere. The village features traditional stone-built cottages, a historic church, and a welcoming community. Visitors are drawn to Beeley for its scenic walking trails, including the nearby Chatsworth Park, home to the magnificent Chatsworth House, one of England's most famous stately homes. With its rural tranquillity and proximity to outdoor adventures.

The property briefly consists of:

Utility room leading to;

An extremely well fitted downstairs shower room with shower, WC, basin and heated towel rail.

Kitchen diner with stunning views over the garden. The kitchen comes with an electric Everhot Range, dishwasher, washing machine and fridge freezer.