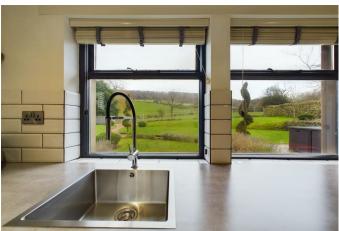

A stunning two bedroom detached cottage with a stunning garden and far reaching views of the countryside.

Located in the picturesque Derbyshire Dales, which is conveniently near to the towns of Matlock and Bakewell. Nestled in the heart of the Peak District National Park, Beeley is renowned for its stunning natural beauty and charming, quintessentially English atmosphere. The village features traditional stone-built cottages, a historic church, and a welcoming community. Visitors are drawn to Beeley for its scenic walking trails, including the nearby Chatsworth Park, home to the magnificent Chatsworth House, one of England's most famous stately homes. With its rural tranquillity and proximity to outdoor adventures.

The property briefly consists of:

Utility room leading to;

An extremely well fitted downstairs shower room with shower, WC, basin and heated towel rail.

Kitchen diner with stunning views over the garden. The kitchen comes with an electric Everhot Range, dishwasher, washing machine and fridge freezer.