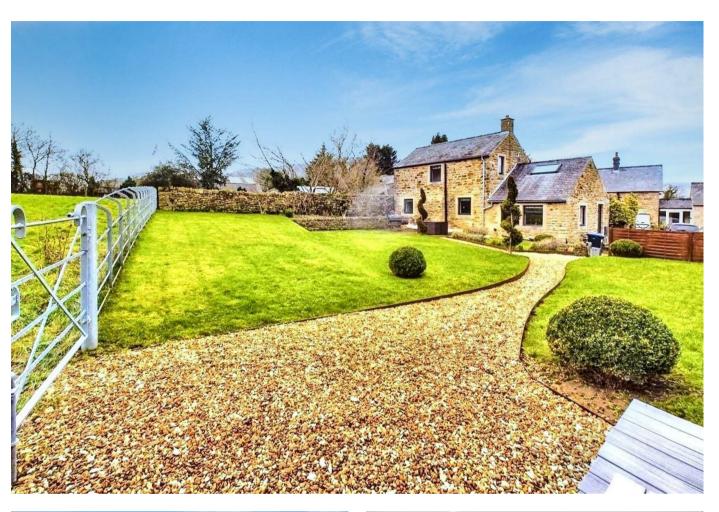

## The Stables Chesterfield Road Matlock DE4 2NQ

2

E

 Pets Considered • Available Fully, Part or Unfurnished • Hot Tub Available • Off Road Parking For Several Vehicles • Large Storage Area • Picturesque Location • Rural Location -Peak District • Available Immediately • Close To Good Road Networks • Superb Place To Relax And Unwind

A stunning two bedroom detached cottage with a stunning garden and far reaching views of the countryside.

Located in the picturesque Derbyshire Dales, which is conveniently near to the towns of Matlock and Bakewell. Nestled in the heart of the Peak District National Park, Beeley is renowned for its stunning natural beauty and charming, quintessentially English atmosphere. The village features traditional stone-built cottages, a historic church, and a welcoming community. Visitors are drawn to Beeley for its scenic walking trails, including the nearby Chatsworth Park, home to the magnificent Chatsworth House, one of England's most famous stately homes. With its rural tranquillity and proximity to outdoor adventures.