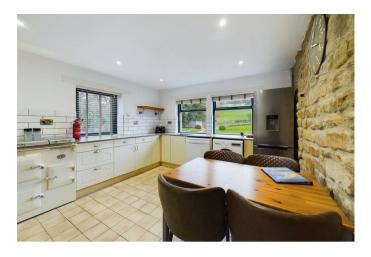

The property briefly consists of:

Utility room leading to;

An extremely well fitted downstairs shower room with shower, WC, basin and heated towel rail.

Kitchen diner with stunning views over the garden. The kitchen comes with an electric Everhot Range, dishwasher, washing machine and fridge freezer.