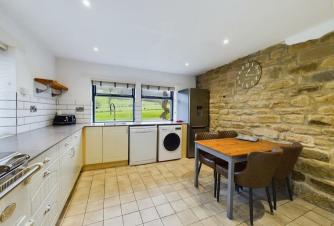

The property briefly consists of:

Utility room leading to;

An extremely well fitted downstairs shower room with shower, WC, basin and heated towel rail.

Kitchen diner with stunning views over the garden. The kitchen comes with an electric Everhot Range, dishwasher, washing machine and fridge freezer.