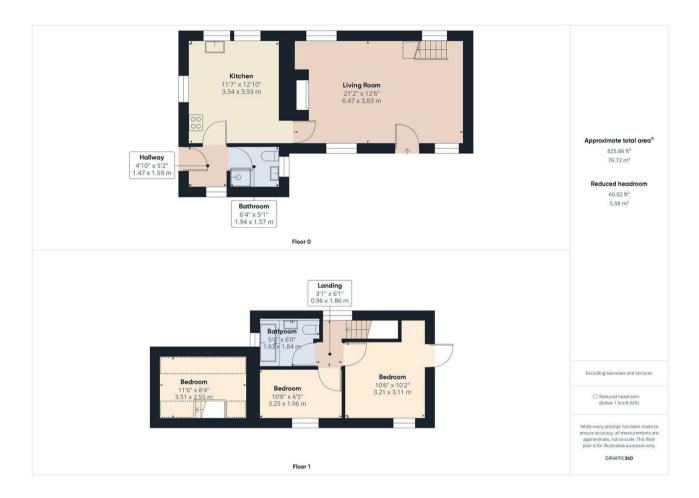

The property briefly consists of:

Utility room leading to;

An extremely well fitted downstairs shower room with shower, WC, basin and heated towel rail.

Kitchen diner with stunning views over the garden. The kitchen comes with an electric Everhot Range, dishwasher, washing machine and fridge freezer.

Stunning living room with wooden beams, open stairway and views over the countryside. The living room benefits from wood burning fireplace and is extremely spacious and further benefits from world class views to the rear

In addition the kitchen has a loft hatch to a converted space with velux window which would make an ideal storage space.

These particulars do not constitute an offer or a contract neither do they form part of an offer or contract. The vendor does not make or give and Messrs. Fletcher & Company nor any person employed has any authority to make or give any representation or warranty, written or oral, in relation to this property. Whilst we endeavour to make our sales details accurate and reliable, if there is any point which is of particular importance to you, please contact the office and we will be pleased to check the information for you, particularly if contemplating travelling some distance to view the property. None of the services or appliances to the property have been tested and any prospective purchasers should satisfy themselves as to their adequacy prior to committing themselves to purchase.