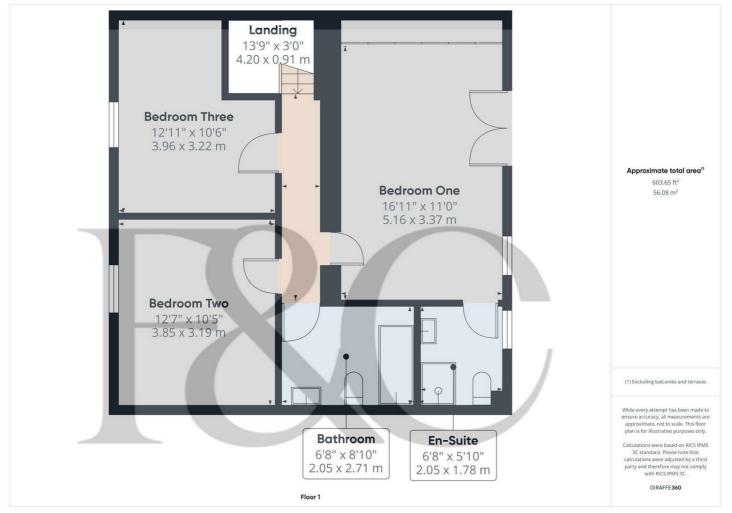

The first floor landing leads to three double bedrooms and a well appointed bathroom. The main bedroom also has the benefit of a contemporary en-suite shower room.

The property has the benefit of UPVC double glazing and gas central heating.