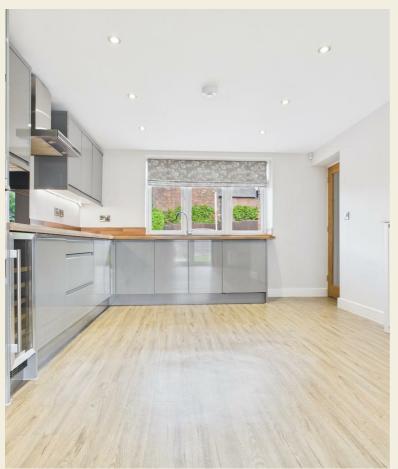

This characterful property has been sympathetically extended and comprehensively re-modelled to an impressive specification.

The accommodation comprises an entrance hallway, cloakroom/ wc, a utility room, a comprehensively fitted modern dining kitchen which opens to a living room with french doors leading to the rear garden.