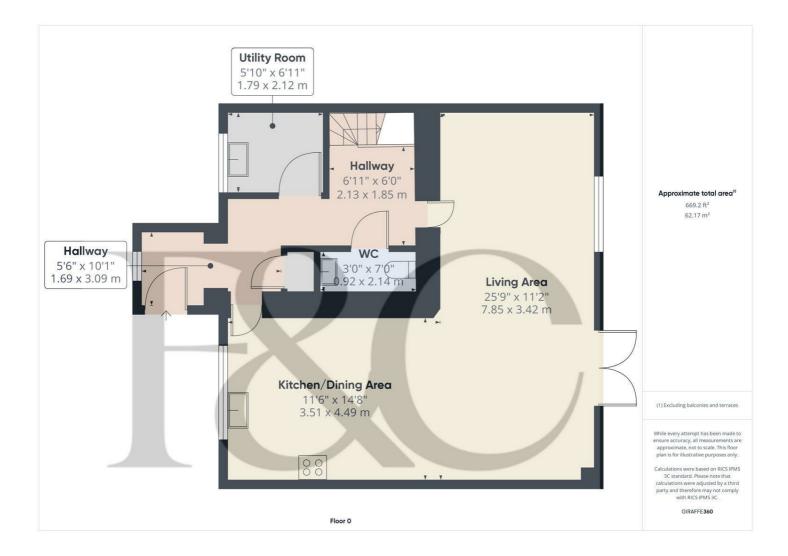

#### THE ACCOMMODATION

#### **GROUND FLOOR**

#### **Entrance Hallway**

10'1" x 5'6" (3.09 x 1.69)

Entrance through composite panelled door into hallway and having a double glazed window to the front, a wood grain effect floor, a central heating radiator and a built in cupboard providing excellent storage space. Doors off the hallway lead to the cloakroom/ wc, utility room, dining kitchen and the living/dining room.

#### Cloakroom WC

#### 7'0" x 3'0" (2.14 x 0.92)

Fitted with a modern white two piece suite comprising a wash hand basin and a low level WC with a a chrome heated towel rail inset spotlighting to the ceiling. There is an extractor and tiling to the splashback