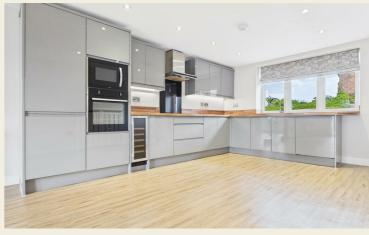

This characterful property has been sympathetically extended and comprehensively re-modelled to an impressive specification.

The accommodation comprises an entrance hallway, cloakroom/ wc, a utility room, a comprehensively fitted modern dining kitchen which opens to a living room with french doors leading to the rear garden.