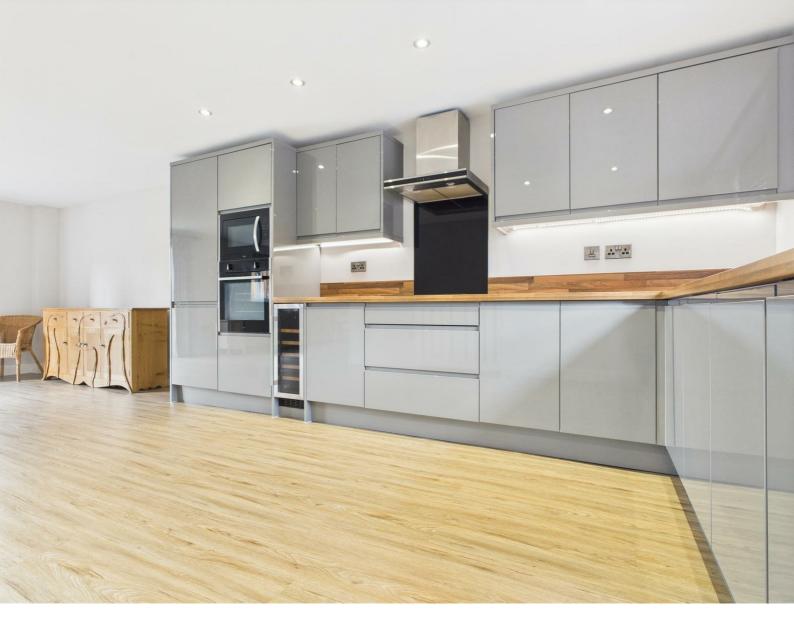

This characterful property has been sympathetically extended and comprehensively re-modelled to an impressive specification.

The accommodation comprises an entrance hallway, cloakroom/ wc, a utility room, a comprehensively fitted modern dining kitchen which opens to a living room with french doors leading to the rear garden.