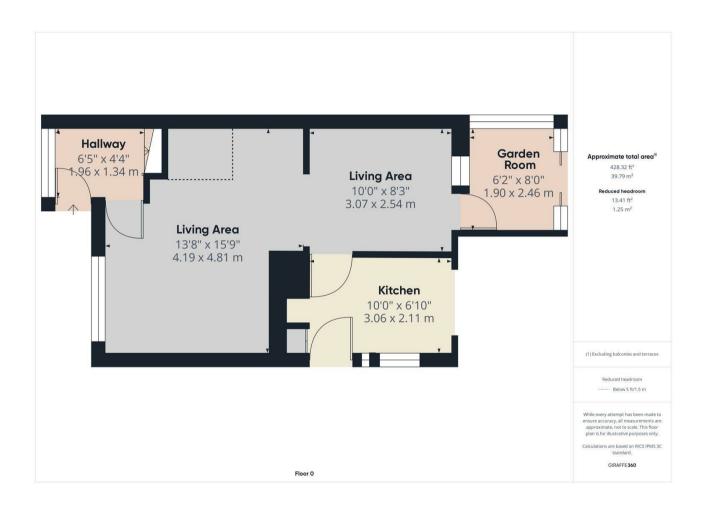

Available Start Of June 2025 on a short, or long term basis.

The Accommodation

Ground Floor

Entrance Hall 6'5" x 4'4" (1.96 x 1.34)

Living Room 15'9" x 13'8" x 10'0" x 8'3" (4.81 x 4.19 x 3.07 x 2.54)

**Kitchen** 10'0" × 6'11" (3.06 × 2.11)

Garden Room 8'0" x 6'2" (2.46 x 1.90)

First Floor

Bedroom One 12'8" × 9'8" (3.88 × 2.97)

Bedroom Two 9'6" × 8'0" (2.91 × 2.46 )

Bedroom Three 10'0" x 5'9" (3.05 x 1.76)

Bathroom 5'9" x 5'0" (1.76 x 1.53)

These particulars do not constitute an offer or a contract neither do they form part of an offer or contract. The vendor does not make or give and Messrs. Fletcher & Company nor any person employed has any authority to make or give any representation or warranty, written or oral, in relation to this property. Whilst we endeavour to make our sales details accurate and reliable, if there is any point which is of particular importance to you, please contact the office and we will be pleased to check the information for you, particularly if contemplating travelling some distance to view the property. None of the services or appliances to the property have been tested and any prospective purchasers should satisfy themselves as to their adequacy prior to committing themselves to purchase.