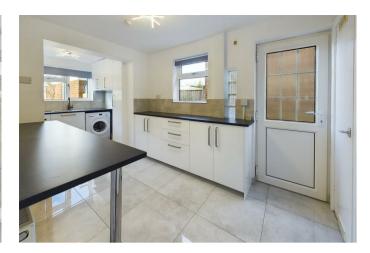

Available Start Of June 2025 on a short, or long term basis.

The Accommodation

Ground Floor

Entrance Hall 6'5" x 4'4" (1.96 x 1.34)

Living Room 15'9" x 13'8" x 10'0" x 8'3" (4.81 x 4.19 x 3.07 x 2.54)

**Kitchen** 10'0" × 6'11" (3.06 × 2.11)