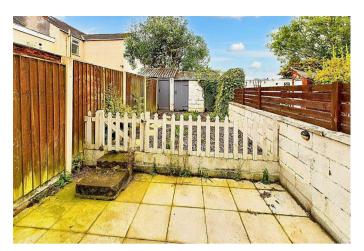

AVAILABLE IMMEDIATELY - A superb two bedroom mid terrace home. The property briefly comprises; - lounge and kitchen to the ground floor, to the first floor are two good sized bedrooms and family bathroom. To the rear of the property is an enclosed garden comprising of a paved patio area with raised gated garden area with outbuildings for storage. Located in Riddings, the property is close to local amenities and schools, with excellent transport links nearby with easy access to A38 and the M1.

Available Immediately, Council Tax Band A, EPC C, Unfurnished with space for appliances.

Rear garden will be landscaped ahead of a tenancy starting.

These particulars do not constitute an offer or a contract neither do they form part of an offer or contract. The vendor does not make or give and Messrs. Fletcher & Company nor any person employed has any authority to make or give any representation or warranty, written or oral, in relation to this property. Whilst we endeavour to make our sales details accurate and reliable, if there is any point which is of particular importance to you, please contact the office and we will be pleased to check the information for you, particularly if contemplating travelling some distance to view the property. None of the services or appliances to the property have been tested and any prospective purchasers should satisfy themselves as to their adequacy prior to committing themselves to purchase.