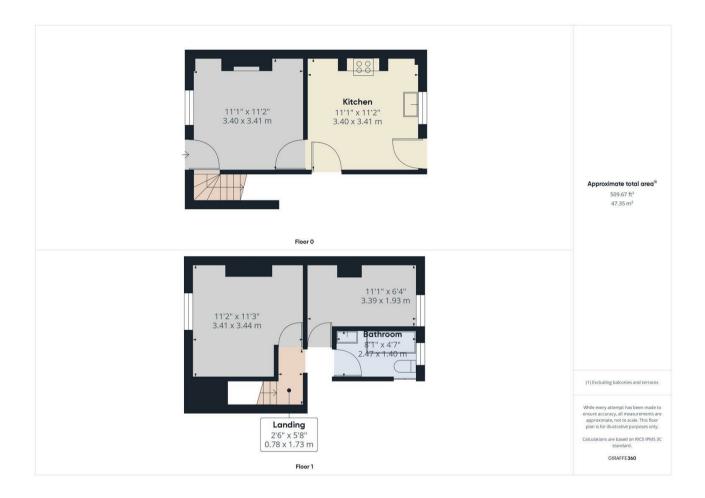

AVAILABLE IMMEDIATELY - A superb two bedroom mid terrace home. The property briefly comprises; - lounge and kitchen to the ground floor, to the first floor are two good sized bedrooms and family bathroom. To the rear of the property is an enclosed garden comprising of a paved patio area with raised gated garden area with outbuildings for storage. Located in Riddings, the property is close to local amenities and schools, with excellent transport links nearby with easy access to A38 and the M1.