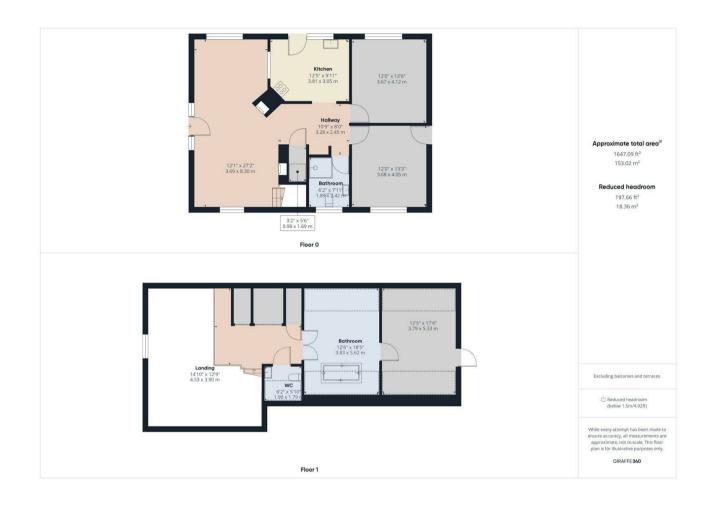

In brief, the property comprises a fully fitted kitchen, which includes an aga, washing machine, and dishwasher, as well as a significant amount of storage and floor space. The kitchen also benefits from a through space leading into the main living area, with a breakfast bar and seating area for several seats.

The kitchen nicely leads to a central hall area, which boasts access to two groundfloor rooms that would easily lend themselves to double bedrooms and an extremely well-designed 3-piece shower room.

The hallway then leads into an open and extremely light living room with stairs off, two stylish fires, and stunning views to the front.

The stairs lead to a very good-sized landing area with a mezzanine area that overlooks the living room. Off the landing area is a substantial amount of floorto-ceiling storage, a nicely fitted w/c, and double doors leading to the master bedroom and a further double bedroom. The master bedroom boasts a beautiful and stunning freestanding bath that stands proudly in the bedroom and is an idyllic place to relax whilst looking out of substantial Velux windows.