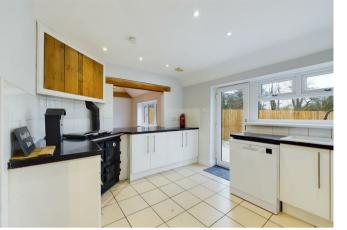

In brief, the property comprises a fully fitted kitchen, which includes an aga, washing machine, and dishwasher, as well as a significant amount of storage and floor space. The kitchen also benefits from a through space leading into the main living area, with a breakfast bar and seating area for several seats.