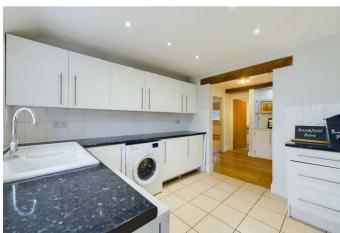

In brief, the property comprises a fully fitted kitchen, which includes an aga, washing machine, and dishwasher, as well as a significant amount of storage and floor space. The kitchen also benefits from a through space leading into the main living area, with a breakfast bar and seating area for several seats.