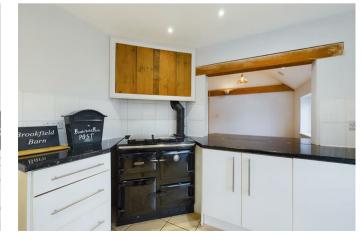

In brief, the property comprises a fully fitted kitchen, which includes an aga, washing machine, and dishwasher, as well as a significant amount of storage and floor space. The kitchen also benefits from a through space leading into the main living area, with a breakfast bar and seating area for several seats.