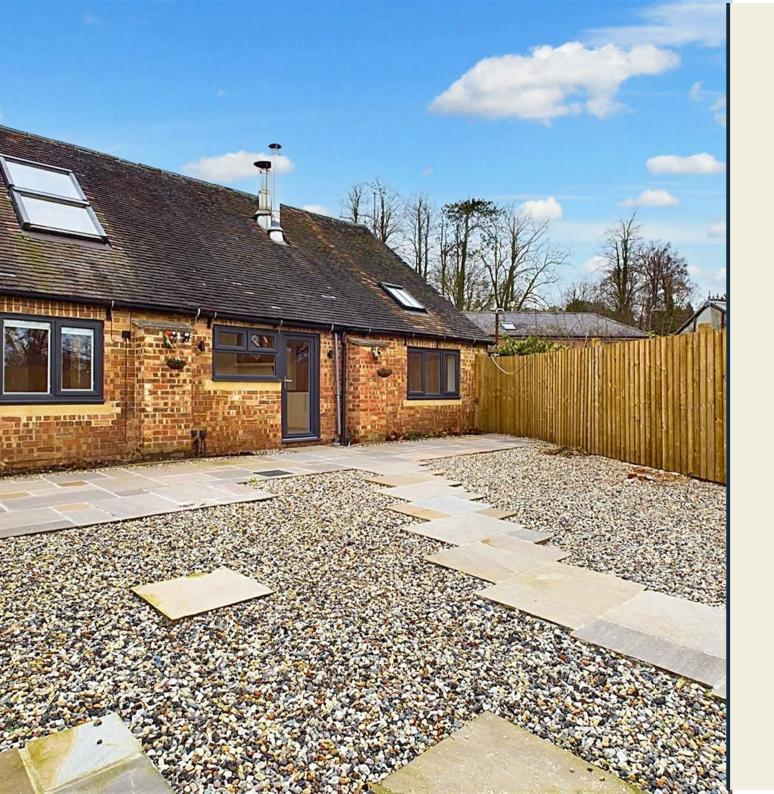

## 4 Bed Barn Conversion

Brookfield Barn Duffield, Windley Belper DE56 2LP

£1,995 Per Calendar Month

Fletcher & Company

 ELECTRICTY & WATER BILLS INCLUDED • PETS CONSIDERED • 4 BEDROOM - MULTI FUNCTIONAL PROPERTY • REDECORATED THROUGHOUT • STUNNING VIEWS • RURAL LOCATION • PARKING FOR SEVERAL VEHICLES • LONG TERM LET AVAILABLE • TRADITIONAL FEEL KEPT WITH A TWIST OF MODERN • SECURITY DEPOSIT £2301.92

Pets Considered. Electric, Oil and water bills are included with this long-term let.

This is a superb opportunity to live in the beautiful and rural village of Windley, Derbyshire.

Brookfield Barn is a recently refurbished and redecorated 4-bedroom barn conversion. What adds to this stunning property, aside from its stunning location, is the retention of its original features mixed with a high-spec finish throughout.