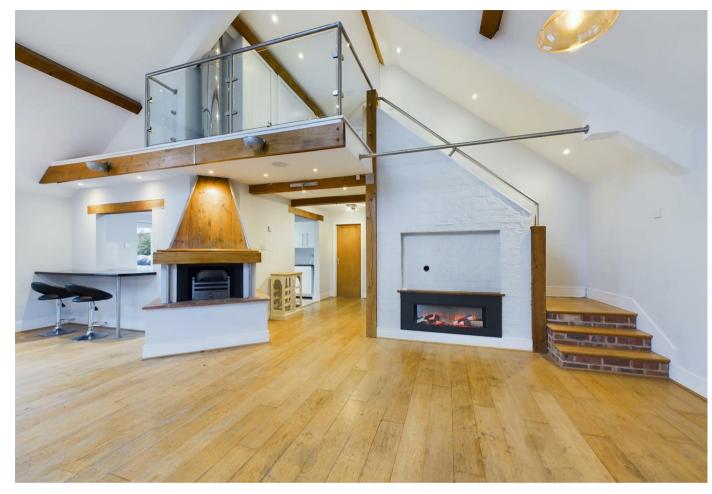

The kitchen nicely leads to a central hall area, which boasts access to two groundfloor rooms that would easily lend themselves to double bedrooms and an extremely well-designed 3-piece shower room.

The hallway then leads into an open and extremely light living room with stairs off, two stylish fires, and stunning views to the front.

The stairs lead to a very good-sized landing area with a mezzanine area that overlooks the living room. Off the landing area is a substantial amount of floorto-ceiling storage, a nicely fitted w/c, and double doors leading to the master bedroom and a further double bedroom. The master bedroom boasts a beautiful and stunning freestanding bath that stands proudly in the bedroom and is an idyllic place to relax whilst looking out of substantial Velux windows.