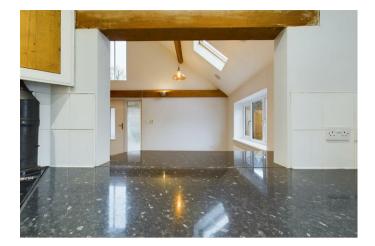

The kitchen nicely leads to a central hall area, which boasts access to two groundfloor rooms that would easily lend themselves to double bedrooms and an extremely well-designed 3-piece shower room.

The hallway then leads into an open and extremely light living room with stairs off, two stylish fires, and stunning views to the front.