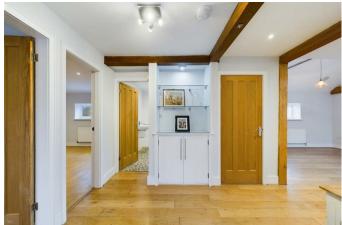

The kitchen nicely leads to a central hall area, which boasts access to two groundfloor rooms that would easily lend themselves to double bedrooms and an extremely well-designed 3-piece shower room.

The hallway then leads into an open and extremely light living room with stairs off, two stylish fires, and stunning views to the front.