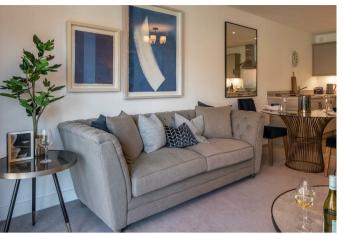

This two-bedroom apartment boasts a private walk out balcony offering nice outwards views.

The spacious living room is decorated in a natural tone creating a bright and airy feel. The fitted kitchen comes complete with clever storage solutions and integrated appliances including an oven, ceramic hob, stainless steel cooker hood & splashback and a fridge freezer. What's more, your washer dryer is conveniently located in a separate utility cupboard.