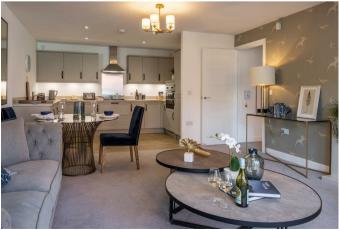

This two-bedroom apartment boasts a private walk out balcony offering nice outwards views.

The spacious living room is decorated in a natural tone creating a bright and airy feel. The fitted kitchen comes complete with clever storage solutions and integrated appliances including an oven, ceramic hob, stainless steel cooker hood & splashback and a fridge freezer. What's more, your washer dryer is conveniently located in a separate utility cupboard.