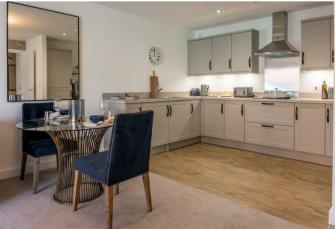

This two-bedroom apartment boasts a private walk out balcony offering nice outwards views.

The spacious living room is decorated in a natural tone creating a bright and airy feel. The fitted kitchen comes complete with clever storage solutions and integrated appliances including an oven, ceramic hob, stainless steel cooker hood & splashback and a fridge freezer. What's more, your washer dryer is conveniently located in a separate utility cupboard.