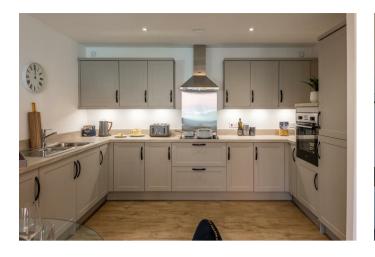

This two-bedroom apartment boasts a private walk out balcony offering nice outwards views.

The spacious living room is decorated in a natural tone creating a bright and airy feel. The fitted kitchen comes complete with clever storage solutions and integrated appliances including an oven, ceramic hob, stainless steel cooker hood & splashback and a fridge freezer. What's more, your washer dryer is conveniently located in a separate utility cupboard.