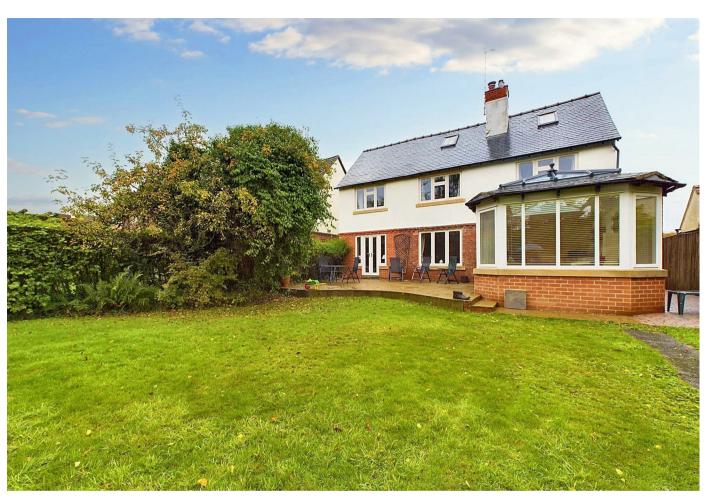

ECCLESBOURNE SCHOOL CATCHMENT - A superbly maintained four bedroom detached property situated in the sought after village of Duffield. This property has been lovingly extended and boasts over 1500 sq ft, a stunning and mature south facing rear garden, and space for three vehicles on its private driveway to the front of the property.

Outside; to the the front off road parking for three vehicles, to the rear is a mature, very private garden which is mainly laid to lawn and comes complete with a timber shed and a large, well placed patio area.