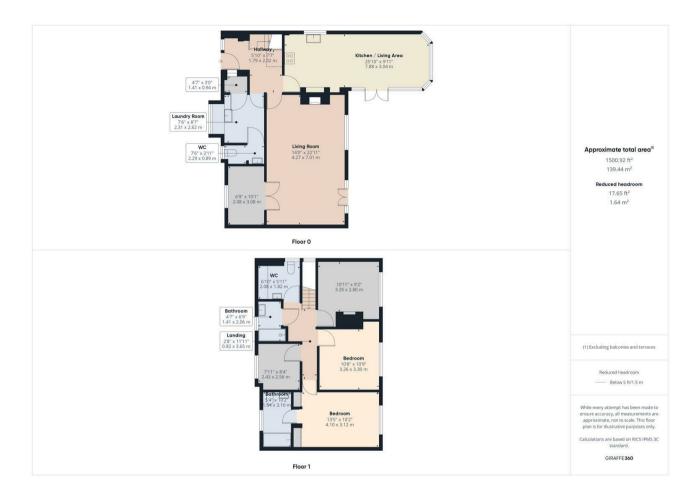

ECCLESBOURNE SCHOOL CATCHMENT - A superbly maintained four bedroom detached property situated in the sought after village of Duffield. This property has been lovingly extended and boasts over 1500 sq ft, a stunning and mature south facing rear garden, and space for three vehicles on its private driveway to the front of the property.

The property is available immediately, on a fully, part or un-furnished basis and briefly comprises; entrance hallway, access to a utility room with separate storage cupboard and downstairs w/c. The hallway also gives access to the large, spacious and light living room with a useful room off, this would make an excellent office/ study or similar. Completing the ground floor is a superb, very modern feeling and very classy kitchen/ diner. This room oozes class and is stylishly fitted and boasts a high specification finish.

First floor; you are greeted by a long hallway which provides access to four superb bedrooms, three with views over the beautiful rear garden, a well fitted and spacious family shower and an equally spacious w/c.

Outside; to the the front off road parking for three vehicles, to the rear is a mature, very private garden which is mainly laid to lawn and comes complete with a timber shed and a large, well placed patio area.