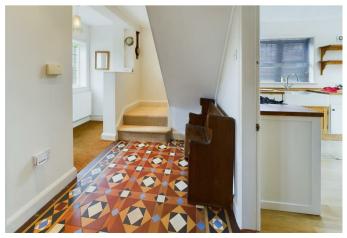

The property is available immediately, on a fully, part or un-furnished basis and briefly comprises; entrance hallway, access to a utility room with separate storage cupboard and downstairs w/c. The hallway also gives access to the large, spacious and light living room with a useful room off, this would make an excellent office/ study or similar. Completing the ground floor is a superb, very modern feeling and very classy kitchen/ diner. This room oozes class and is stylishly fitted and boasts a high specification finish.