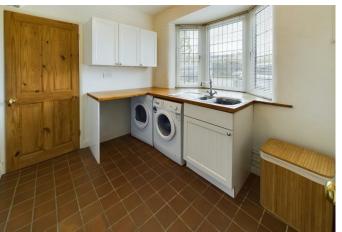

## 35 Wirksworth Road Belper DE56 4GH

• AVAILABLE IMMEDIATELY - SHORT OR LONG TERM • AVAILABLE FULLY, PART OR UNFURNISHED • A TRULY STUNNING PROPERTY THROUGHOUT • MASTER BEDROOM WITH LARGE EN-SUITE • DRIVEWAY PARKING • VERY PRIVATE AND LARGE SOUTH FACING REAR GARDEN • STUNNING OPEN PLAN KITCHEN/ DINER • OFFICE/ STUDY - PERFECT FOR HOME WORKING • VERY LARGE SEPARATE LIVING ROOM • LARGE UTILITY ROOM WITH WASHER/ DRYER

The property is available immediately, on a fully, part or un-furnished basis and briefly comprises; entrance hallway, access to a utility room with separate storage cupboard and downstairs w/c. The hallway also gives access to the large, spacious and light living room with a useful room off, this would make an excellent office/ study or similar. Completing the ground floor is a superb, very modern feeling and very classy kitchen/ diner. This room oozes class and is stylishly fitted and boasts a high specification finish.