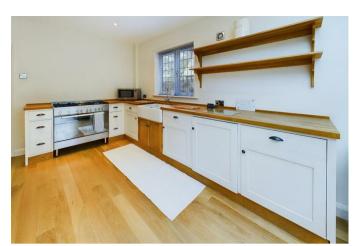

## 35 Wirksworth Road Belper DE56 4GH

• AVAILABLE IMMEDIATELY - SHORT OR LONG TERM • AVAILABLE FULLY, PART OR UNFURNISHED • A TRULY STUNNING PROPERTY THROUGHOUT • MASTER BEDROOM WITH LARGE EN-SUITE • DRIVEWAY PARKING • VERY PRIVATE AND LARGE SOUTH FACING REAR GARDEN • STUNNING OPEN PLAN KITCHEN/ DINER • OFFICE/ STUDY - PERFECT FOR HOME WORKING • VERY LARGE SEPARATE LIVING ROOM • LARGE UTILITY ROOM WITH WASHER/ DRYER

The property is available immediately, on a fully, part or un-furnished basis and briefly comprises; entrance hallway, access to a utility room with separate storage cupboard and downstairs w/c. The hallway also gives access to the large, spacious and light living room with a useful room off, this would make an excellent office/ study or similar. Completing the ground floor is a superb, very modern feeling and very classy kitchen/ diner. This room oozes class and is stylishly fitted and boasts a high specification finish.