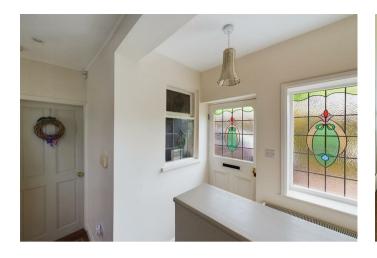

The property is available immediately, on a fully, part or un-furnished basis and briefly comprises; entrance hallway, access to a utility room with separate storage cupboard and downstairs w/c. The hallway also gives access to the large, spacious and light living room with a useful room off, this would make an excellent office/ study or similar. Completing the ground floor is a superb, very modern feeling and very classy kitchen/ diner. This room oozes class and is stylishly fitted and boasts a high specification finish.