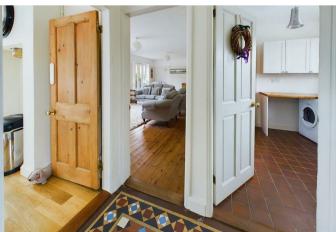

The property is available immediately, on a fully, part or un-furnished basis and briefly comprises; entrance hallway, access to a utility room with separate storage cupboard and downstairs w/c. The hallway also gives access to the large, spacious and light living room with a useful room off, this would make an excellent office/ study or similar. Completing the ground floor is a superb, very modern feeling and very classy kitchen/ diner. This room oozes class and is stylishly fitted and boasts a high specification finish.