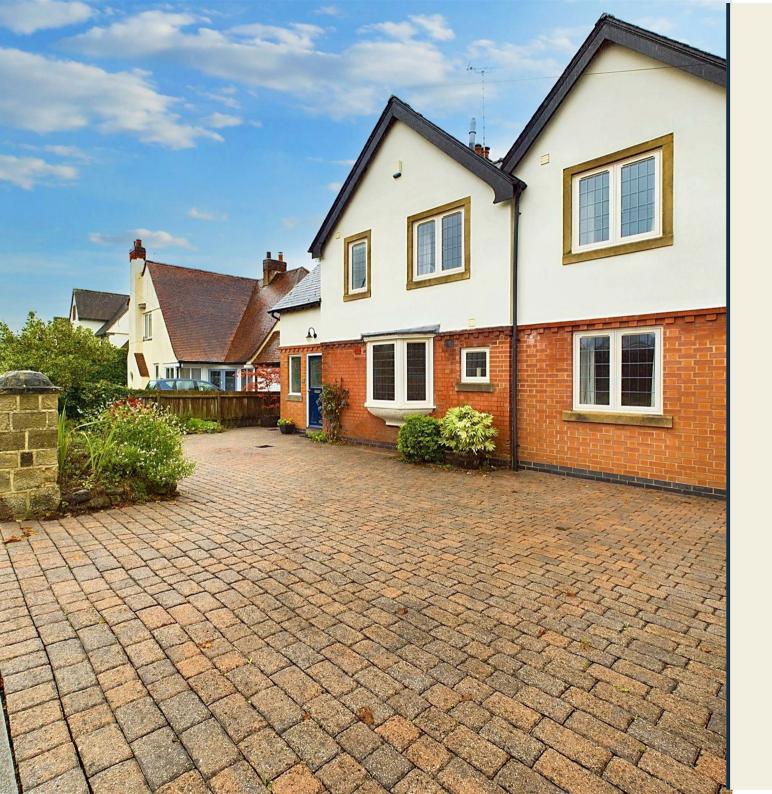

ECCLESBOURNE SCHOOL CATCHMENT - A superbly maintained four bedroom detached property situated in the sought after village of Duffield. This property has been lovingly extended and boasts over 1500 sq ft, a stunning and mature south facing rear garden, and space for three vehicles on its private driveway to the front of the property.

Outside; to the the front off road parking for three vehicles, to the rear is a mature, very private garden which is mainly laid to lawn and comes complete with a timber shed and a large, well placed patio area.