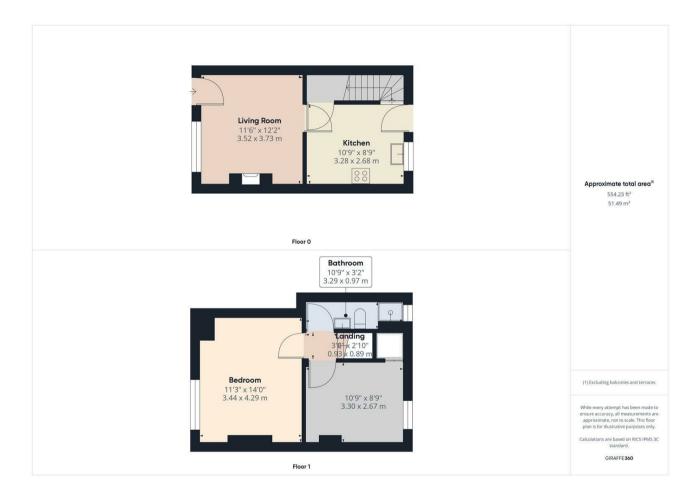

## 7 Moss Lane Ripley DE5 3LY

2

A very nicely tucked away two bedroom mid terraced property. This property benefits from a spacious lounge, modern breakfast kitchen, two double bedrooms and shower room.

Outside to the rear there is a patio area with a outbuilding, steps leading down to a large garden which is mainly laid to lawn. To the front there is on street parking and easy access to Ripley Centre, transport links and the road network.