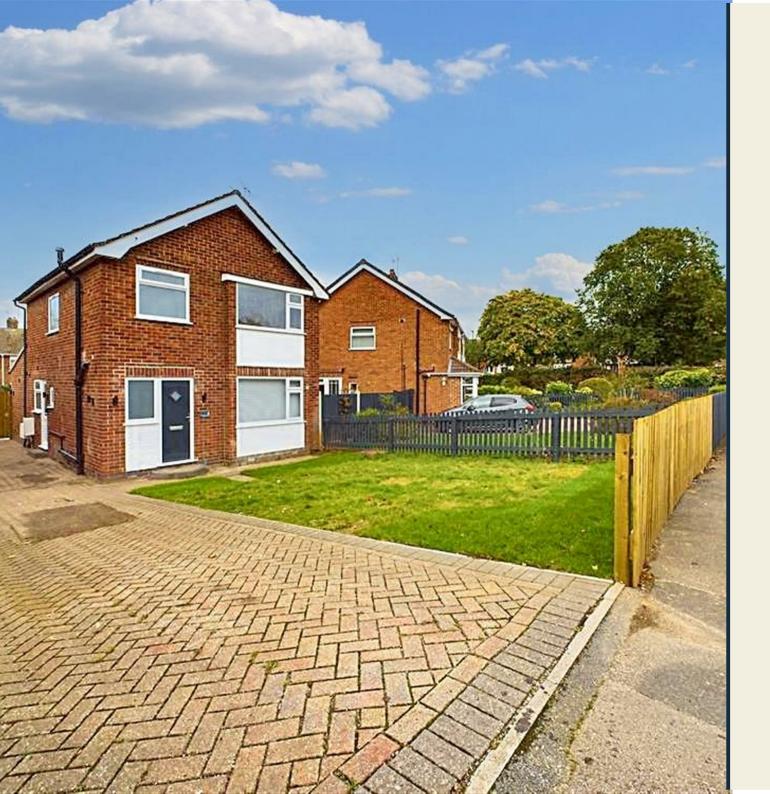

3 Bed House - Detached

4 Beeley Close Allestree Derby DE22 2PX

£1,525 Per Calendar Month

Fletcher & Company

AVAILABLE IMMEDIATELY
 SUPERBLY MODERNISED
THROUGHOUT
 A LARGE EXTENDED THREE BEDROOM DETACHED
FAMILY PROPERTY
 FRESHLY DECORATED, NEW CARPETS
 LARGE AND
PRIVATE REAR GARDEN
 DRIVEWAY PARKING FOR SEVERAL
VEHICLES
 LONG TERM LETS AVAILABLE
 OPEN PLAN LIVING WITH
STYLISH LIVING ROOM
 SITUATED CLOSE TO MAJOR ROAD NETWORKS
AND ALL TRANSPORT LINKS
 A TRULY STUNNING PROPERTY

A STUNNING FULLY REFURBISHED THREE BEDROOM DETACHED PROPERTY – Nicely positioned in the heart of Allestree, this is a effectively a brand new three bedroom detached family home.

The gas centrally heated and UPVC double glazed accommodation comprises, hallway, spacious separate lounge/ living room, a newly created downstairs w/c and utility area with storage and plumbing which perfectly leads to a superbly presented open plan kitchen/ diner. This room has been designed superbly to suit a plethora of requirements. To the first floor a landing leads to two double bedrooms and generous sized third bedroom and bathroom.

Externally, there is a lawned front garden and long block paved driveway for numerous vehicles. The rear garden has a newly laid and stylish patio, lawn, and an additional gravel area suitable for storage.