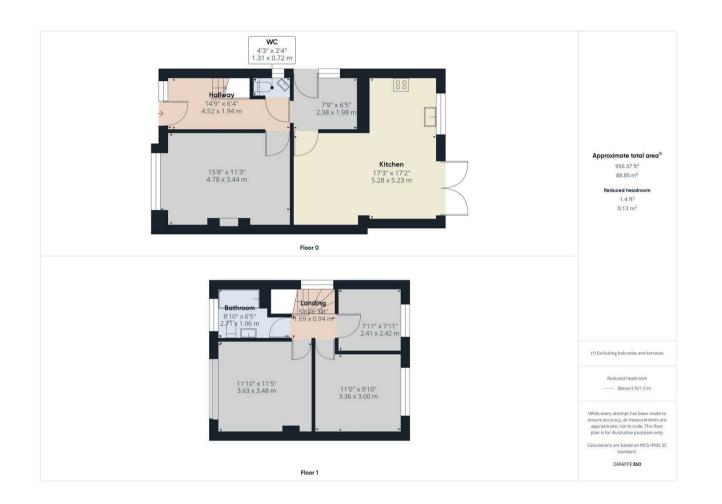

A STUNNING FULLY REFURBISHED THREE BEDROOM DETACHED PROPERTY – Nicely positioned in the heart of Allestree, this is a effectively a brand new three bedroom detached family home.

The gas centrally heated and UPVC double glazed accommodation comprises, hallway, spacious separate lounge/ living room, a newly created downstairs w/c and utility area with storage and plumbing which perfectly leads to a superbly presented open plan kitchen/ diner. This room has been designed superbly to suit a plethora of requirements. To the first floor a landing leads to two double bedrooms and generous sized third bedroom and bathroom.

Externally, there is a lawned front garden and long block paved driveway for numerous vehicles. The rear garden has a newly laid and stylish patio, lawn, and an additional gravel area suitable for storage.