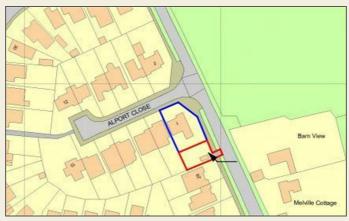

A rare opportunity to purchase a building plot of land with planning permission for the erection of a two bedroom, single storey dwelling.

Positioned behind 1, Alport Close, Hulland Ward, the building plot has fabulous views over neighbouring countryside.

Planning reference: Derbyshire Dales District Planning 2/00773/OUT