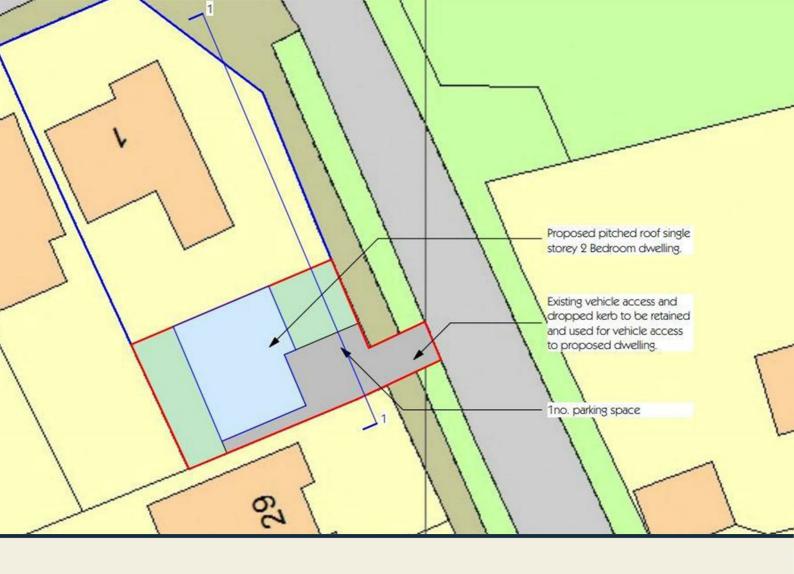

A rare opportunity to purchase a building plot of land with planning permission for the erection of a two bedroom, single storey dwelling.

Positioned behind 1, Alport Close, Hulland Ward, the building plot has fabulous views over neighbouring countryside.

Planning reference: Derbyshire Dales District Planning 2/00773/OUT