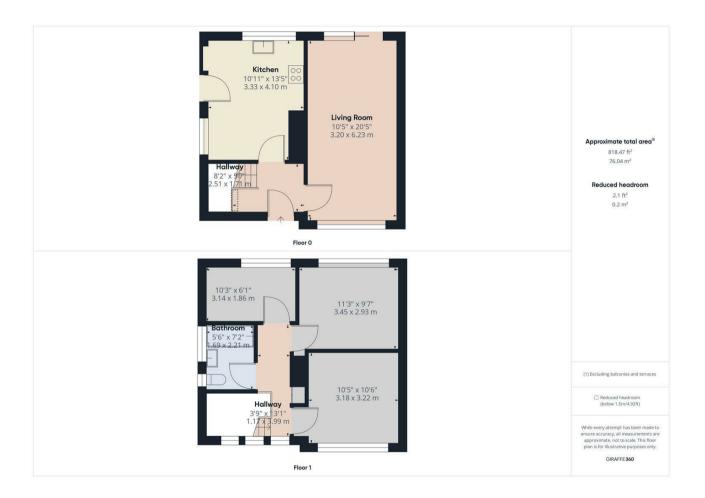

This spacious Three Bedroom Semi-Detached Property comprises; entrance hallway, kitchen/diner and living room on the ground floor. To the first floor, two double bedrooms, one single bedroom and a modern bathroom suite, with shower over bath. To the first floor, there are three bedrooms, two with fitted wardrobes and the family bathroom. Outside, to the rear of the property is a generous sized garden with lawn and patio areas, established trees, plants and shrubbery beds. This property has a lovely light and spacious feel to it and benefits from a great plot on Instow Drive.