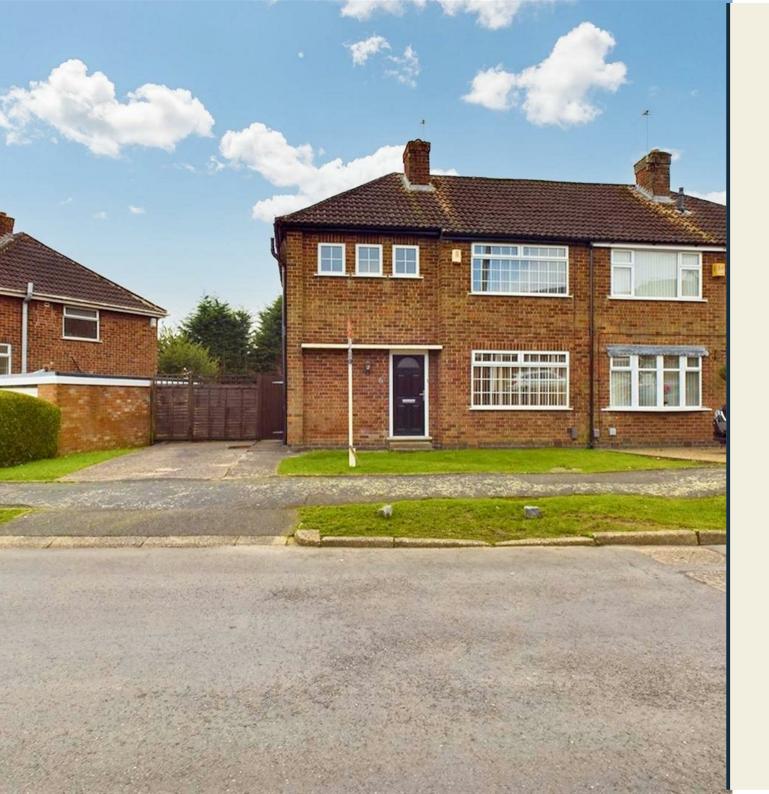

## 6 Instow Drive Derby DE23 1LS

3

Available Late January 2025 • Driveway
 Parking • Large Enclosed Rear Garden • Light
 And Spacious Property • Three Bedroom Semi
 Detached • Nice Family Bathroom • Great
 Location • Close To Local Amenities • Close To
 Major Road Networks • Long Term Let Available

This spacious Three Bedroom Semi-Detached Property comprises; entrance hallway, kitchen/diner and living room on the ground floor. To the first floor, two double bedrooms, one single bedroom and a modern bathroom suite, with shower over bath. To the first floor, there are three bedrooms, two with fitted wardrobes and the family bathroom. Outside, to the rear of the property is a generous sized garden with lawn and patio areas, established trees, plants and shrubbery beds. This property has a lovely light and spacious feel to it and benefits from a great plot on Instow Drive.