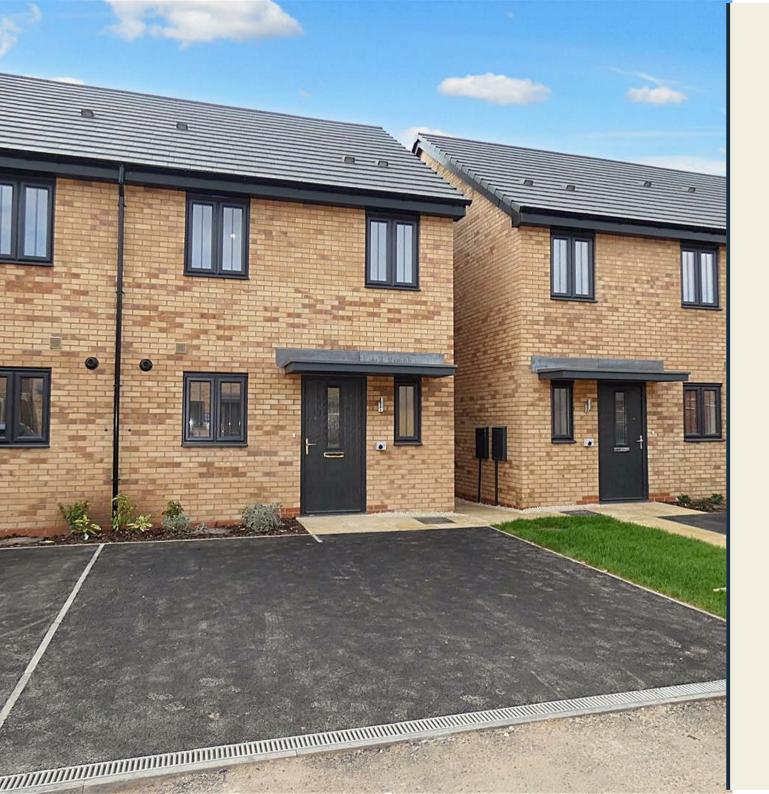

## 5 Brettingham Drive Derby DE22 2FH

3

В

• PET CONSIDERED • AVAILABLE LATE OCTOBER
2024 - POSSIBLY EARLIER • TWO CAR PARKING
SPACES • LONG TERM LETS AVAILABLE • GREAT
LOCATION • ENERGY EFFICIENT • NEUTRALLY
DECORATED • SOUTH FACING SECURE REAR
GARDEN • VIEW NOW • EPC RATING - B

\*\*\*Pet considered\*\*\*

ecclesBourne school catchment area – Situated on the popular Kedleston Grange Development is this newly built modern three bedroom semi-detached property.

In brief the living accommodation comprises: Entrance Hallway, Lounge, Cloakroom W/C, well appointed Kitchen/Diner and to the first floor the landing leads to a Master Bedroom with En-Suite Shower Room, two further good size bedrooms and family bathroom.

The property has a driveway providing off-road parking for two vehicles and to the rear of the property is a recently landscaped garden with benefits from being south facing.

The property is well placed for excellent access to local amenities, road links and school links.