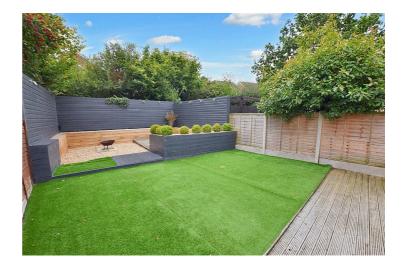

#### Outside

To the front of the property is a low maintenance driveway providing off-road parking. To the rear is a stylish low maintenance garden with decked area immediately off the conservatory with artificial lawn, a further decked seating area bounded by timber sleepers providing an ideal space for outdoor dining and entertaining. To the rear of the kitchen is an externally accessed, useful storage room.