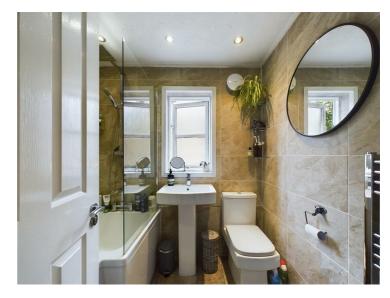

#### Bathroom

6'9" x 5'6" (2.07 x 1.68)

With contemporary white suite with low flush WC, pedestal wash handbasin, panelled bath with rain shower head over, chrome towel radiator and double glazed window to side.