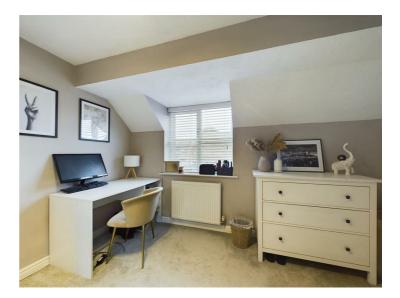

#### First Floor Landing

5'2" x 2'9" (1.60 x 0.85)

With access to loft space.

#### **Bedroom One**

11'11" x 9'9" (3.65 x 2.98)

With central heating radiator and double glazed window to rear.

#### Bedroom Two

12'0" x 8'9" (3.66 x 2.67)

With central heating radiator and double glazed window to front.