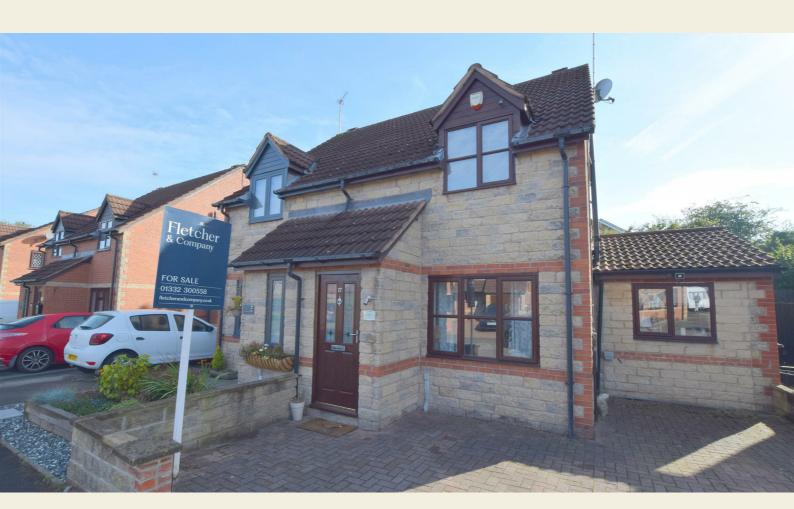

# Millbank Avenue, Belper, DE56

Price £210,000 Freehold

- Double Glazed & Gas Central Heated
- Ideal Investment or First Time Buy
- Entrance Hall Opening to Large Lounge/Dining Room
- Conservatory & Kitchen
- Two Second Floor Bedrooms & Well Appointed Bathroom
- Stylish Low Maintenance Garden
- Driveway to Front

## **Summary**

A stylishly presented, two bedroom, semi-detached, residence in a quiet cul-de-sac location in Belper.

This is a modern, well positioned, two bedroom, semi-detached residence in a quiet cul-de-sac location in Belper. The property is double glazed and gas central heated with sealed unit double glazing and comprises: entrance hall, spacious lounge/dining room, fitted kitchen and conservatory. The landing leads to two double bedrooms and well appointed bathroom. The property benefits from a driveway to the front and side and to the rear a stylish, low maintenance garden offering a good degree of privacy.