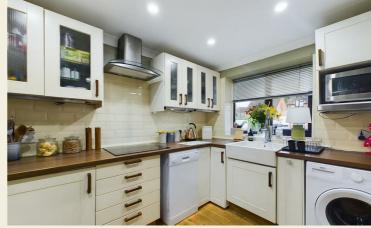

#### Kitchen

10'7" x 7'10" (3.24 x 2.41)

Woodblock effect preparation surfaces, tiled surround, ceramic sink unit with flexible mixer tap, base cupboards and drawers, complimentary wall mounted cabinets, four plate electric hob, built-in double oven with grill, appliance spaces suitable for fridge, freezer, dishwasher and washing machine, continuation of oak flooring, decorative coving and double glazed window to front.