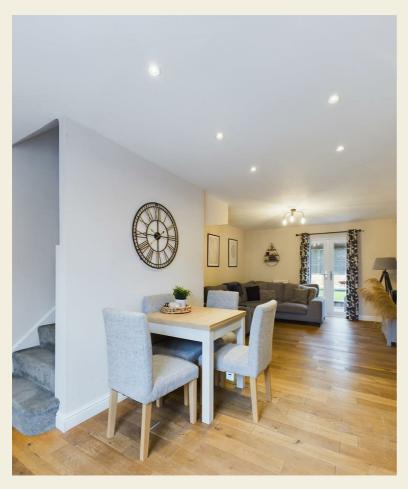

#### Accommodation

#### **Entrance Hall**

3'6" x 2'11" (1.09 x 0.89)

A sealed unit double glazed entrance door provides access to porch with oak flooring, central heating radiator and internal panelled door.

#### Lounge/Dining Room

24'2" x 11'8" (7.38 x 3.58)

With two central heating radiators, continuation of oak floor covering, understairs storage cupboard and double glazed doors to conservatory.