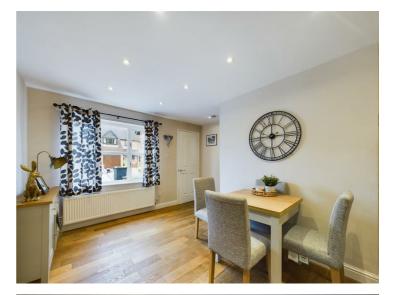

#### Lounge/Dining Room

24'2" x 11'8" (7.38 x 3.58)

With two central heating radiators, continuation of oak floor covering, understairs storage cupboard and double glazed doors to conservatory.