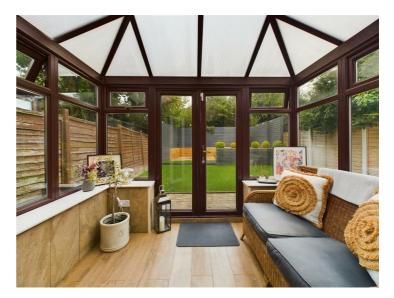

#### Conservatory

8'3" x 6'7" (2.54 x 2.03)

A UPVC double glazed construction with french doors to garden.