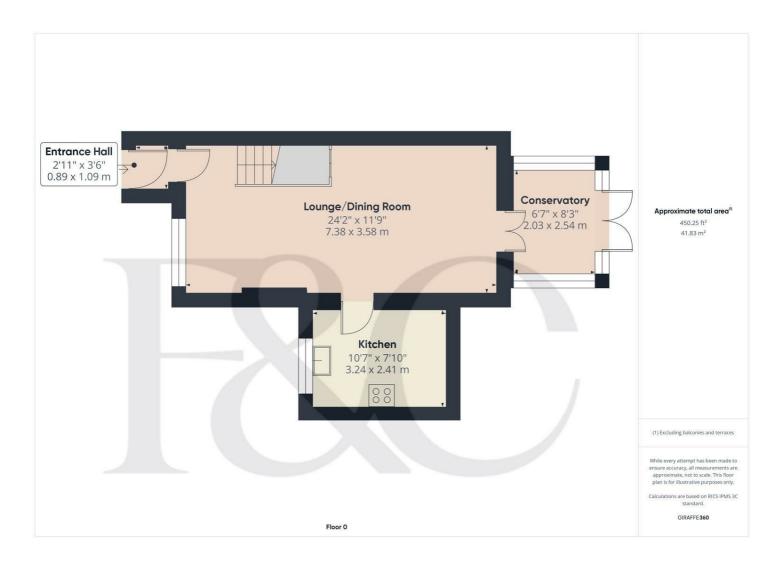

#### **Entrance Hall**

3'6" x 2'11" (1.09 x 0.89)

A sealed unit double glazed entrance door provides access to porch with oak flooring, central heating radiator and internal panelled door.

#### Lounge/Dining Room

24'2" x 11'8" (7.38 x 3.58)

With two central heating radiators, continuation of oak floor covering, understairs storage cupboard and double glazed doors to conservatory.

#### Conservatory

8'3" x 6'7" (2.54 x 2.03)

A UPVC double glazed construction with french doors to garden.

#### Kitchen

10'7" x 7'10" (3.24 x 2.41)

Woodblock effect preparation surfaces, tiled surround, ceramic sink unit with flexible mixer tap, base cupboards and drawers, complimentary wall mounted cabinets, four plate electric hob, built-in double oven with grill, appliance spaces suitable for fridge, freezer, dishwasher and washing machine, continuation of oak flooring, decorative coving and double glazed window to front.