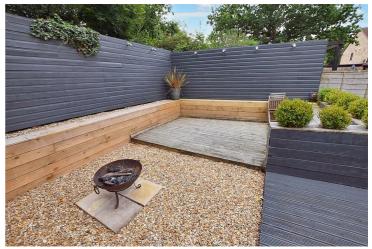

#### Outside

To the front of the property is a low maintenance driveway providing off-road parking. To the rear is a stylish low maintenance garden with decked area immediately off the conservatory with artificial lawn, a further decked seating area bounded by timber sleepers providing an ideal space for outdoor dining and entertaining. To the rear of the kitchen is an externally accessed, useful storage room.