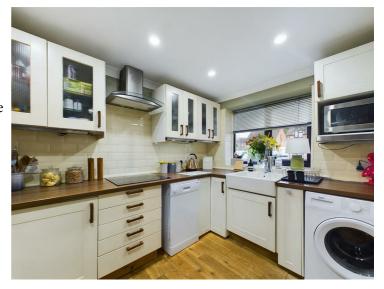

#### Kitchen

10'7" x 7'10" (3.24 x 2.41)

Woodblock effect preparation surfaces, tiled surround, ceramic sink unit with flexible mixer tap, base cupboards and drawers, complimentary wall mounted cabinets, four plate electric hob, built-in double oven with grill, appliance spaces suitable for fridge, freezer, dishwasher and washing machine, continuation of oak flooring, decorative coving and double glazed window to front.