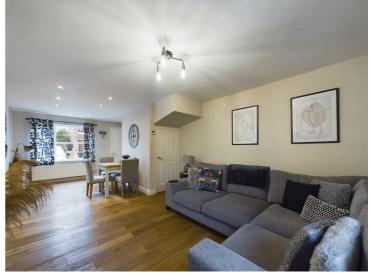

#### Lounge/Dining Room

24'2" x 11'8" (7.38 x 3.58)

With two central heating radiators, continuation of oak floor covering, understairs storage cupboard and double glazed doors to conservatory.