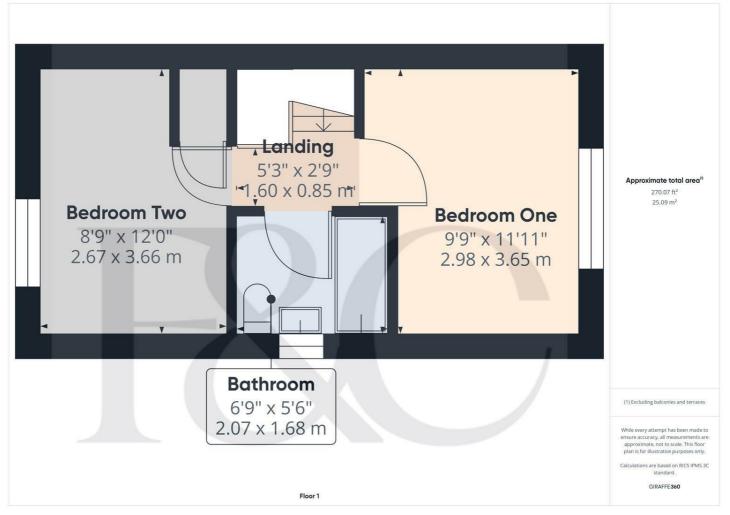

#### First Floor Landing

5'2" x 2'9" (1.60 x 0.85)

With access to loft space.

#### **Bedroom One**

11'11" x 9'9" (3.65 x 2.98)

With central heating radiator and double glazed window to rear.

#### Bedroom Two

12'0" x 8'9" (3.66 x 2.67)

With central heating radiator and double glazed window to front.

#### Bathroom

6'9" x 5'6" (2.07 x 1.68)

With contemporary white suite with low flush WC, pedestal wash handbasin, panelled bath with rain shower head over, chrome towel radiator and double glazed window to side.