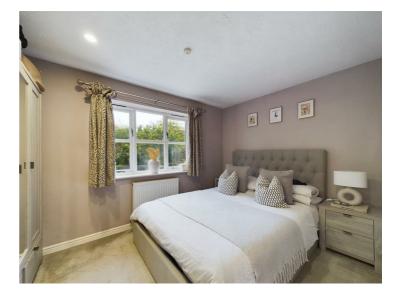

#### **Bedroom One**

11'11" x 9'9" (3.65 x 2.98)

With central heating radiator and double glazed window to rear.

#### Bedroom Two

12'0" x 8'9" (3.66 x 2.67)

With central heating radiator and double glazed window to front.