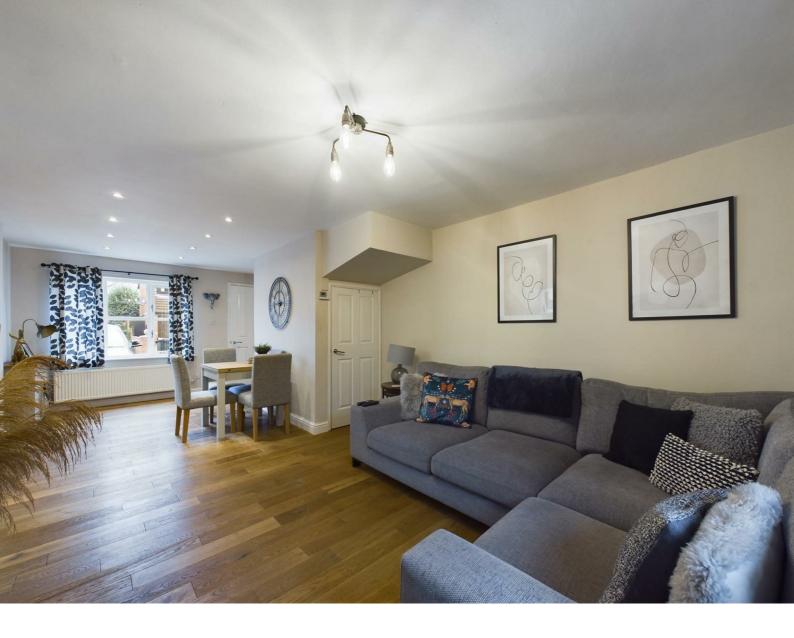

#### Lounge/Dining Room

24'2" x 11'8" (7.38 x 3.58)

With two central heating radiators, continuation of oak floor covering, understairs storage cupboard and double glazed doors to conservatory.