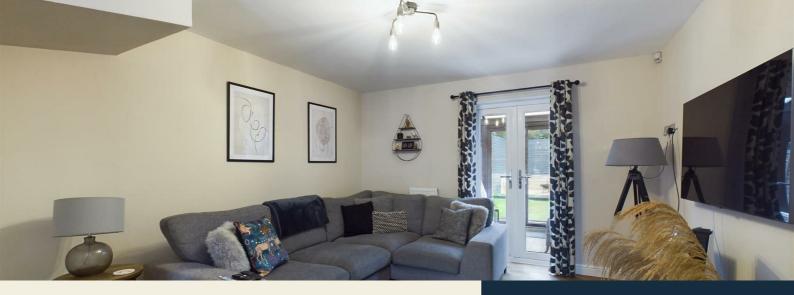

#### Lounge/Dining Room

24'2" x 11'8" (7.38 x 3.58)

With two central heating radiators, continuation of oak floor covering, understairs storage cupboard and double glazed doors to conservatory.