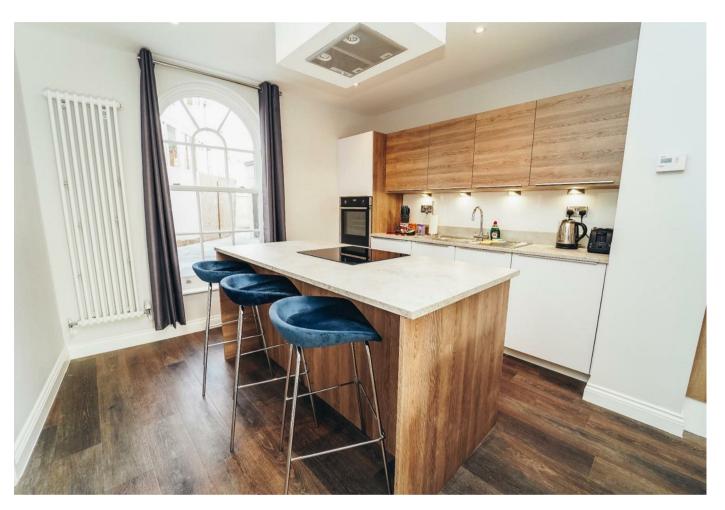

These stunning and well-proportioned apartments come unfurnished and possess two large double bedrooms, an open-plan kitchen-living space, built-in (NEFF) white goods, and a luxurious contemporary bathroom. The exceptional fit and finish of these apartments blends seamlessly with the serene and secure grounds at Kings Crescent, providing residents with a truly tranquil living environment.

- Built-in fridge-freezer, washing machine and oven/hob (NEFF).
- State of the art communal heating (providing premium energy efficiency).
  - Large, energy-efficient, Italian sash-windows.
    - High-speed internet connection options.