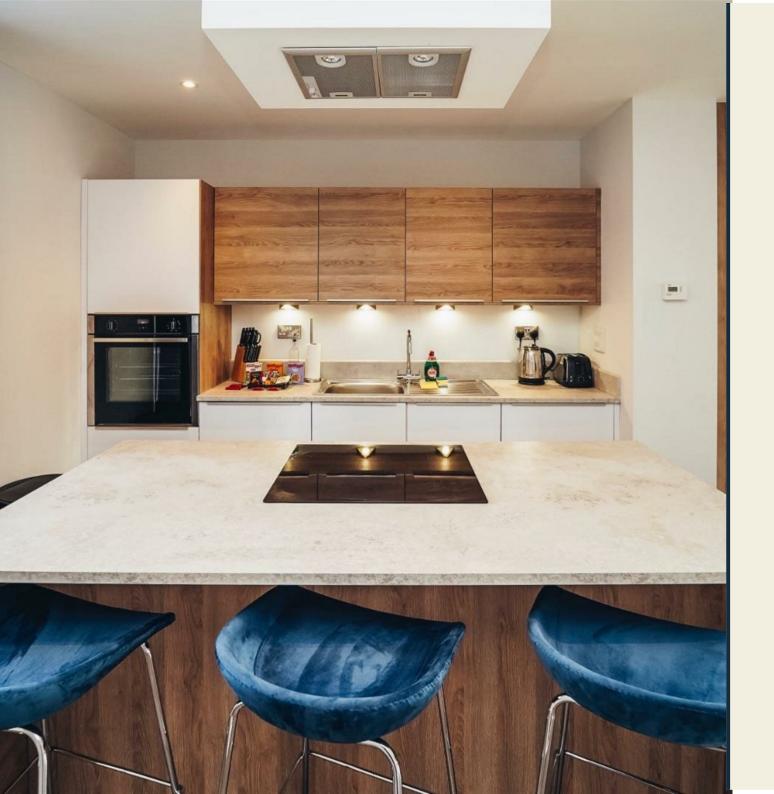

These stunning and well-proportioned apartments come unfurnished and possess two large double bedrooms, an open-plan kitchen-living space, built-in (NEFF) white goods, and a luxurious contemporary bathroom. The exceptional fit and finish of these apartments blends seamlessly with the serene and secure grounds at Kings Crescent, providing residents with a truly tranquil living environment.

- Built-in fridge-freezer, washing machine and oven/hob (NEFF).
- State of the art communal heating (providing premium energy efficiency).
  - Large, energy-efficient, Italian sash-windows.
    - High-speed internet connection options.