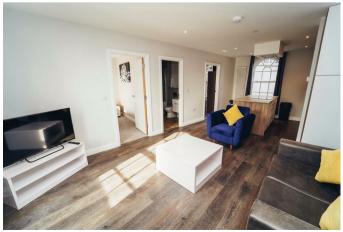

These stunning and well-proportioned apartments come unfurnished and possess two large double bedrooms, an open-plan kitchen-living space, built-in (NEFF) white goods, and a luxurious contemporary bathroom. The exceptional fit and finish of these apartments blends seamlessly with the serene and secure grounds at Kings Crescent, providing residents with a truly tranquil living environment.