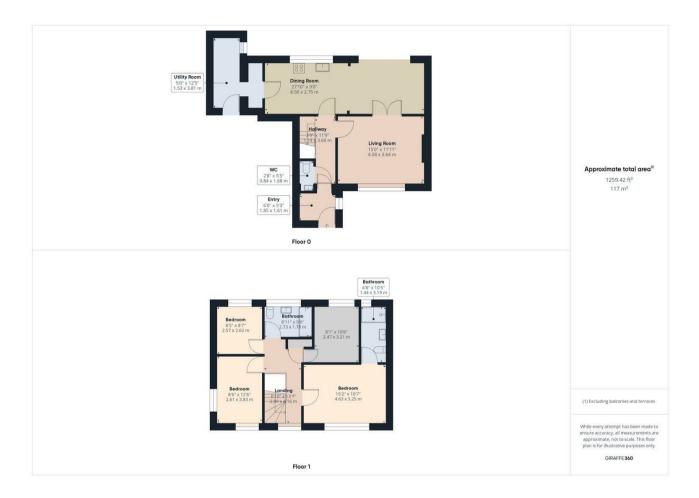

A beautifully presented, spacious four bedroom detached family home situated in a popular residential location within easy reach of all amenities in the highly regarded village of Duffield and noted Ecclesbourne School catchment. The property has the advantage of gas fired central heating and UPVC double glazing. Accommodation comprises: Entrance Porch, Entrance Hall, Guest Cloakroom with WC, Lounge with feature fireplace, Dining Room, Sun Lounge that sits proudly within the property and offers views over the beautifully landscaped rear garden, Fitted Kitchen with integrated dishwasher, space for fridge/freezer. Side Porch with large Utility Area offering space for washing machine and dryer. Four bedrooms, large and very modern en-suite shower room to master, and a spacious Family Bathroom. Driveway providing off road parking, single garage and lovely well proportioned gardens to rear.

This property has been supremely extended and decorated to a high standard throughout. Viewing is advised to appreciate the property in its entirety.

Available late August 2024.

Video Tour and Floorplan to follow.