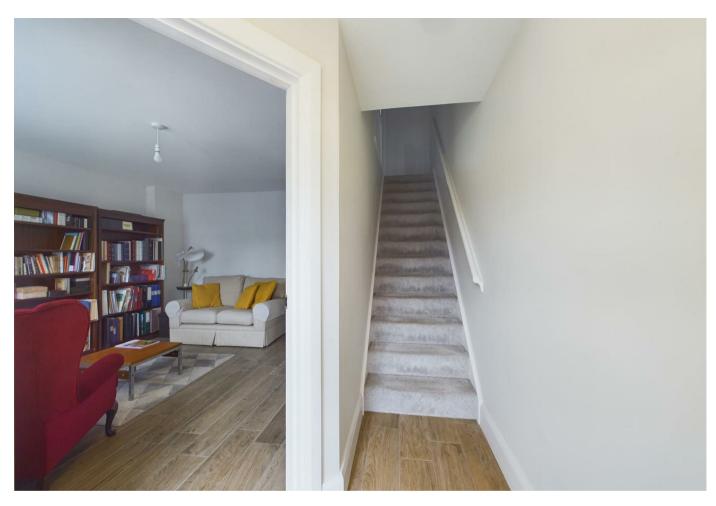

In brief, the property comprises of; a sizeable entrance hallway leading to the first floor and living room, off the living room is a very well appointed utility wish additional storage, sink and washing machine. A well fitted downstairs w/c and a large kitchen/ dining room. The kitchen fitted with an array of modern wall and base units as well as Integrated oven and Hob, Fridge Freezer and dishwasher. The kitchen also has all modern day items that you can expect from a property of this high standard. There are french doors leading out to a nicely presented and secure rear garden.

The first floor has a generous landing area leading to three double bedrooms and a large family bathroom. The available double bedroom is neutrally decorated and comes with a double bed and mattress, bedside drawer and a large wardrobe offering substantial storage space. The en-suite is extremely well appointed and conveniently placed for easy access. This room further benefits from being at the back of the property and affords a nice view over the rear garden.