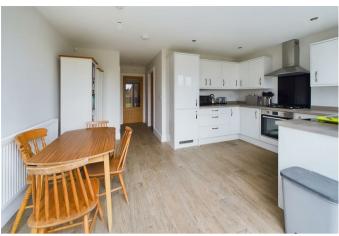

In brief, the property comprises of; a sizeable entrance hallway leading to the first floor and living room, off the living room is a very well appointed utility wish additional storage, sink and washing machine. A well fitted downstairs w/c and a large kitchen/ dining room. The kitchen fitted with an array of modern wall and base units as well as Integrated oven and Hob, Fridge Freezer and dishwasher. The kitchen also has all modern day items that you can expect from a property of this high standard. There are french doors leading out to a nicely presented and secure rear garden.