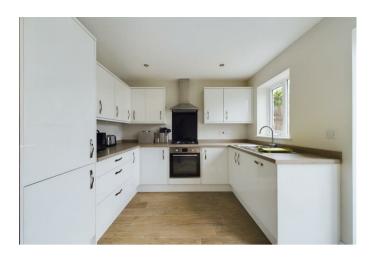

In brief, the property comprises of; a sizeable entrance hallway leading to the first floor and living room, off the living room is a very well appointed utility wish additional storage, sink and washing machine. A well fitted downstairs w/c and a large kitchen/ dining room. The kitchen fitted with an array of modern wall and base units as well as Integrated oven and Hob, Fridge Freezer and dishwasher. The kitchen also has all modern day items that you can expect from a property of this high standard. There are french doors leading out to a nicely presented and secure rear garden.