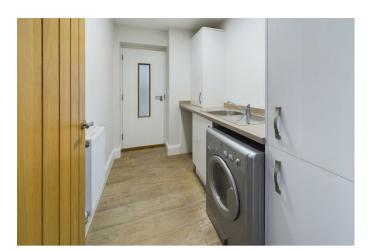

In brief, the property comprises of; a sizeable entrance hallway leading to the first floor and living room, off the living room is a very well appointed utility wish additional storage, sink and washing machine. A well fitted downstairs w/c and a large kitchen/ dining room. The kitchen fitted with an array of modern wall and base units as well as Integrated oven and Hob, Fridge Freezer and dishwasher. The kitchen also has all modern day items that you can expect from a property of this high standard. There are french doors leading out to a nicely presented and secure rear garden.