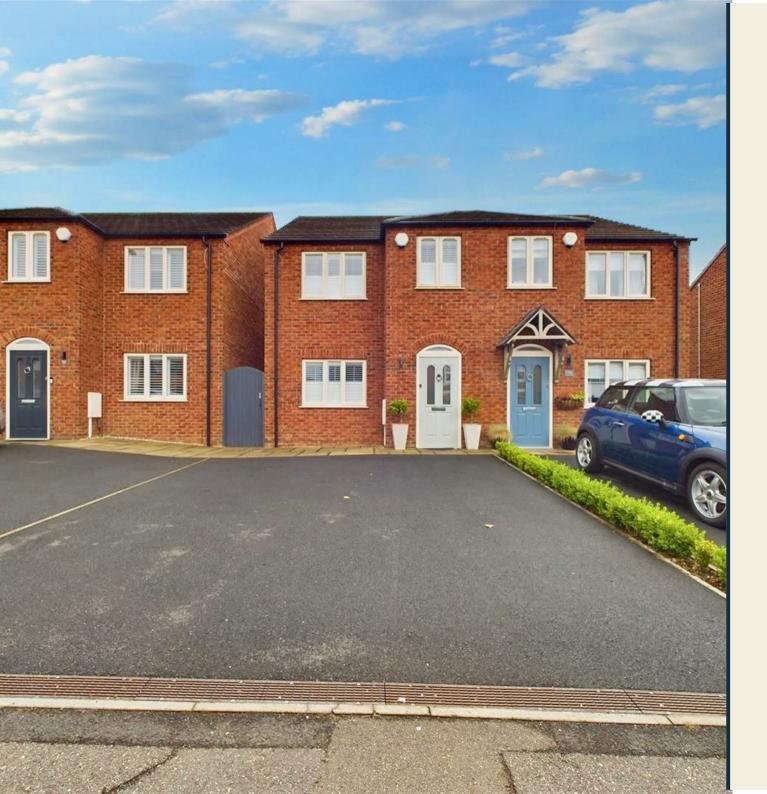

## 139B Western Road Derby DE3 9GS

WITH SPACIOUS EN-SUITE • AVAILABLE SHORT OR LONG TERM • OFF ROAD PARKING • VERY SPACIOUS BEDROOM WITH LOTS OF STORAGE • MINUTES AND FASY WAI KING DISTANCE TO DERBY ROYAL HOSPITAL • CLOSE TO LOCAL AMENITIES • GREAT ROAD NETWORK AND TRANSPORT LINKS • SUITABLE FOR SINGLE PROFESSIONALS • SORRY NO COUPLES, CHILDREN OR PETS

This property is finished to a high standard throughout and offers space to relax, there is an off-road car parking space available outside the property for ease.

The rent includes all utilities;

- Wi Fi - Council Tax