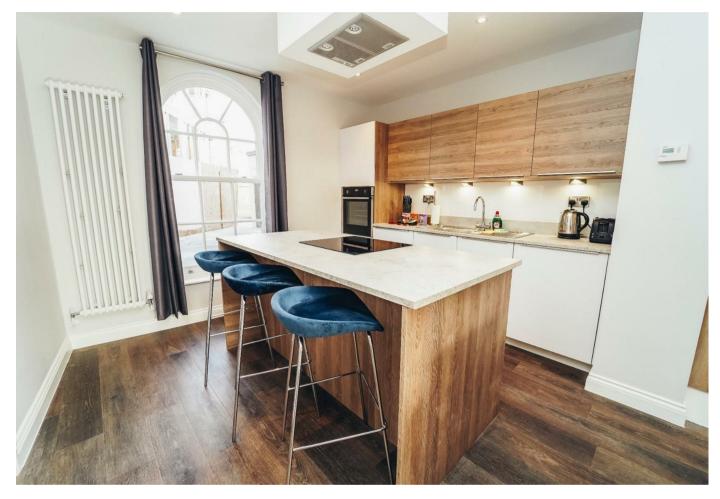

TWO-BEDROOM APARTMENT AVAILABLE \*IMMEDIATELY\* - Exclusive accommodation. - Situated with an award-winning development - Ideally located at the edge of the city-centre - Secure gated access (underground parking space included) - State of the art communal Central-Heating System - The EPC rating for these apartments is B These stunning and well-proportioned apartments come unfurnished and possess two large double bedrooms, an open-plan kitchen-living space, built-in (NEFF) white goods, and a luxurious contemporary bathroom. The exceptional fit and finish of these apartments blends seamlessly with the serene and secure grounds at Kings Crescent, providing residents with a truly tranquil living environment. Apartment Services: Ultra-modern apartments are meticulously designed and built to the highest standards, ensuring contemporary comfort and exceptional architectural detail. Some notable features include: - Built-in fridge-freezer, washing machine and oven/hob (NEFF). - State of the art communal heating (providing premium energy efficiency). - Large, energy-efficient, Italian sash-windows. - High-speed internet connection options. Site Services: This unique and exceptionally private site is served by: - Secure gated-entry for enhanced security. - Secure sub-terranean car park (limited spaces offered on first-come-first-serve basis) - Bike racks within the secure underground car park. - Intercom services to apartments. - Large communal bins for general and recycling waste convenience