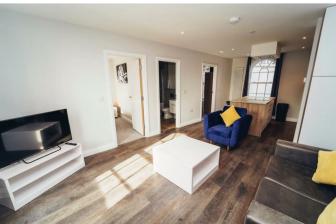

TWO-BEDROOM APARTMENT AVAILABLE \*IMMEDIATELY\* - Exclusive accommodation. - Situated with an award-winning development - Ideally located at the edge of the city-centre - Secure gated access (underground parking space included) - State of the art communal Central-Heating System - The EPC rating for these apartments is B These stunning and well-proportioned apartments come unfurnished and possess two large double bedrooms, an open-plan kitchen-living space, built-in (NEFF) white goods, and a luxurious contemporary bathroom. The exceptional fit and finish of these apartments blends seamlessly with the serene and secure grounds at Kings Crescent, providing residents with a truly tranquil living environment. Apartment Services: Ultra-modern apartments are meticulously designed and built to the highest standards, ensuring contemporary comfort and exceptional architectural detail. Some notable features include: - Built-in fridge-freezer, washing machine and oven/hob (NEFF). - State of the art communal heating (providing premium energy efficiency). - Large, energy-efficient, Italian sash-windows. - High-speed internet connection options. Site Services: This unique and exceptionally private site is served by: - Secure gated-entry for enhanced security. - Secure sub-terranean car park (limited spaces offered on first-come-first-serve basis) - Bike racks within the secure underground car park. - Intercom services to apartments. - Large communal bins for general and recycling waste convenience