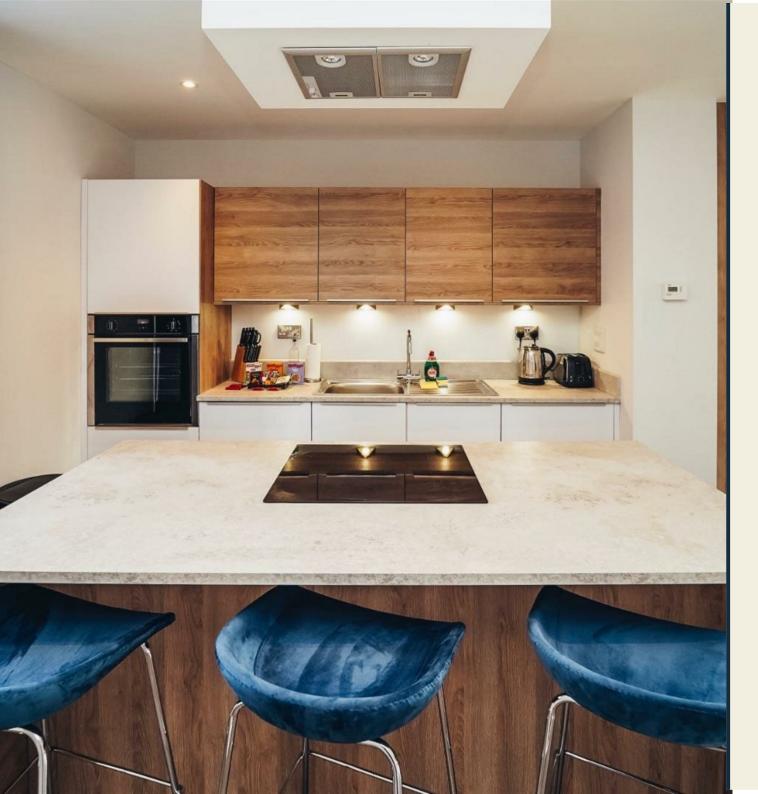

TWO-BEDROOM APARTMENT AVAILABLE \*IMMEDIATELY\* - Exclusive accommodation. - Situated with an award-winning development - Ideally located at the edge of the city-centre - Secure gated access (underground parking space included) - State of the art communal Central-Heating System - The EPC rating for these apartments is B These stunning and well-proportioned apartments come unfurnished and possess two large double bedrooms, an open-plan kitchen-living space, built-in (NEFF) white goods, and a luxurious contemporary bathroom. The exceptional fit and finish of these apartments blends seamlessly with the serene and secure grounds at Kings Crescent, providing residents with a truly tranquil living environment. Apartment Services: Ultra-modern apartments are meticulously designed and built to the highest standards, ensuring contemporary comfort and exceptional architectural detail. Some notable features include: - Built-in fridge-freezer, washing machine and oven/hob (NEFF). - State of the art communal heating (providing premium energy efficiency). - Large, energy-efficient, Italian sash-windows. - High-speed internet connection options. Site Services: This unique and exceptionally private site is served by: - Secure gated-entry for enhanced security. - Secure sub-terranean car park (limited spaces offered on first-come-first-serve basis) - Bike racks within the secure underground car park. - Intercom services to apartments. - Large communal bins for general and recycling waste convenience