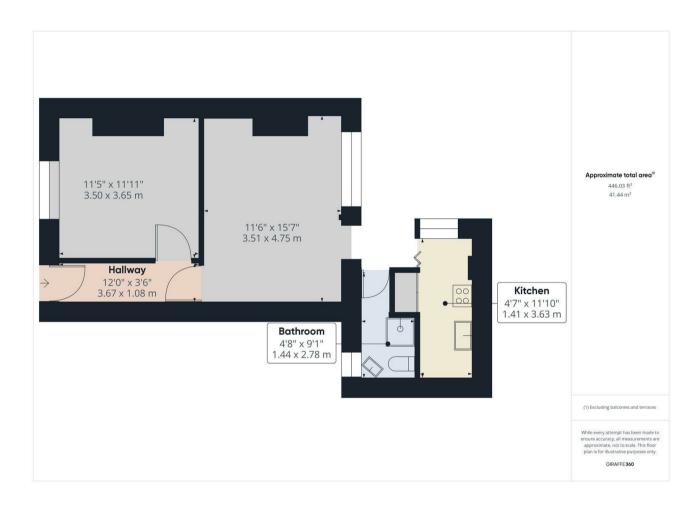

Nestled in the heart of Bridge Street, Belper, this charming ground floor apartment offers a cosy retreat for those seeking a comfortable property. Briefly comprising a very welcoming entrance hallway leading to the master bedroom as well as a spacious lounge. There is also a fitted kitchen with cooker, and space for a washer/dryer. The rest of the of the property is occupied by a nicely and recently fitted shower room.

- The Accomodation
- Entrance Hallway
- Master Bedroom
- Living Room
- Kitchen
- Shower Room
- Courtyard
- External
- Council Tax Band A Amber Valley

These particulars do not constitute an offer or a contract neither do they form part of an offer or contract. The vendor does not make or give and Messrs. Fletcher & Company nor any person employed has any authority to make or give any representation or warranty, written or oral, in relation to this property. Whilst we endeavour to make our sales details accurate and reliable, if there is any point which is of particular importance to you, please contact the office and we will be pleased to check the information for you, particularly if contemplating travelling some distance to view the property. None of the services or appliances to the property have been tested and any prospective purchasers should satisfy themselves as to their adequacy prior to committing themselves to purchase.